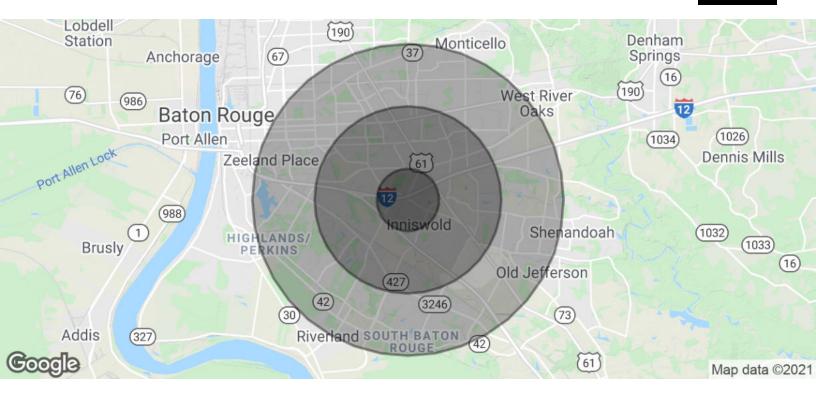

# **CORNER LOT @ FRONT OF WESTMINSTER SUBDIVISION**

8962 JEFFERSON HWY, BATON ROUGE, LA 70809

70,000 SF

| POPULATION           | 1 MILE    | 3 MILES   | 5 MILES   |
|----------------------|-----------|-----------|-----------|
| Total Population     | 7,554     | 67,623    | 197,169   |
| Average Age          | 39.9      | 37.7      | 36.0      |
| Average Age (Male)   | 33.9      | 34.2      | 33.7      |
| Average Age (Female) | 42.6      | 40.4      | 38.1      |
|                      |           |           |           |
| HOUSEHOLDS & INCOME  | 1 MILE    | 3 MILES   | 5 MILES   |
| Total Households     | 3,820     | 30,090    | 82,380    |
| # Of Persons Per HH  | 2.0       | 2.2       | 2.4       |
| Average HH Income    | \$76,084  | \$76,210  | \$73,848  |
| Average House Value  | \$322,473 | \$266,044 | \$252,835 |