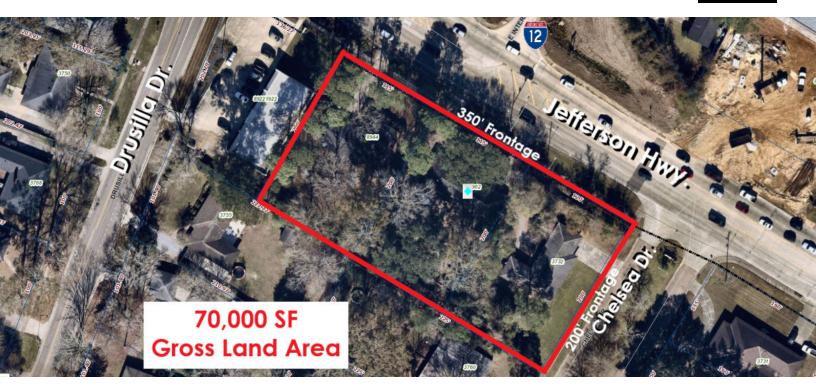

# **CORNER LOT @ FRONT OF WESTMINSTER SUBDIVISION**

8962 JEFFERSON HWY, BATON ROUGE, LA 70809

70,000 SF

## **PROPERTY HIGHLIGHTS**

- 3 Lots totaling 70,000 SF (1.6 acres):
  - Sold together preferred, but can be split
  - Corner Lot at front of Westminster Subdivision
  - 350' of Frontage on Jefferson Hwy.
  - 200' of Frontage on Chelsea Dr.
  - Near busy Drusilla/Jefferson Intersection
  - Excellent Visibility from I-12
  - Zoned UDD4 in the Jefferson Hwy Design District (JDD)
- UDD4 Permitted Uses Include:
  - Office Buildings with Max of 6,000 SF per Lot (3) for a total of 18,000 SF
  - Townhomes and/or Duplexes
  - Single Family Residential, Bank, Medical Office or Clinic