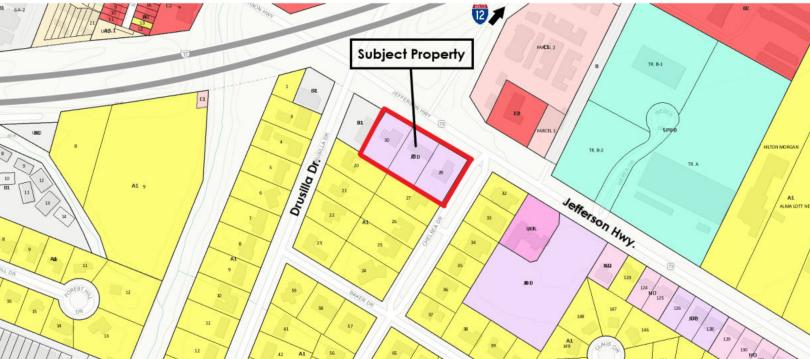

## **OFFERING SUMMARY**

Sale Price: \$1,470,000 (\$21.00/PSF)

Lot Size: 70,000 SF (1.6 AC)

Zoning: Overlay District: UDD4

Zoning: JDD (Jefferson Development District)

## **PROPERTY HIGHLIGHTS**

- 3 Lots totaling 70,000 SF (1.6 acres):
  - Sold together preferred, but can be split
  - Corner Lot at front of Westminster Subdivision
  - 350' of Frontage on Jefferson Hwy.
  - 200' of Frontage on Chelsea Dr.
  - Near busy Drusilla/Jefferson Intersection
  - Excellent Visibility from I-12
  - Zoned UDD4 in the Jefferson Hwy Design District (JDD)
- UDD4 Permitted Uses Include:
  - Office Buildings with Max of 6,000 SF per Lot (3) for a total of 18,000 SF
  - Townhomes and/or Duplexes
  - Single Family Residential, Bank, Medical Office or Clinic