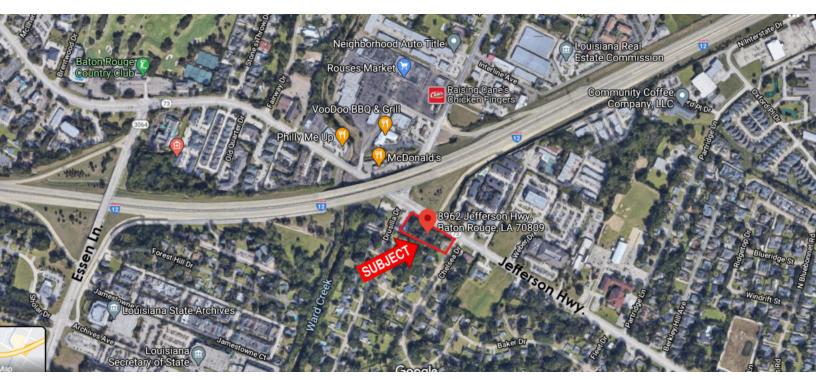

## **PROPERTY HIGHLIGHTS**

- 3 Lots totaling 70,000 SF (1.6 acres):
  - Sold together preferred, but can be split
  - Corner Lot at front of Westminster Subdivision
  - 350' of Frontage on Jefferson Hwy.
  - 200' of Frontage on Chelsea Dr.
  - Near busy Drusilla/Jefferson Intersection
  - Excellent Visibility from I-12
  - Zoned UDD4 in the Jefferson Hwy Design District (JDD)
- UDD4 Permitted Uses Include:
  - Office Buildings with Max of 6,000 SF per Lot (3) for a total of 18,000 SF
  - Townhomes and/or Duplexes
  - Single Family Residential, Bank, Medical Office or Clinic