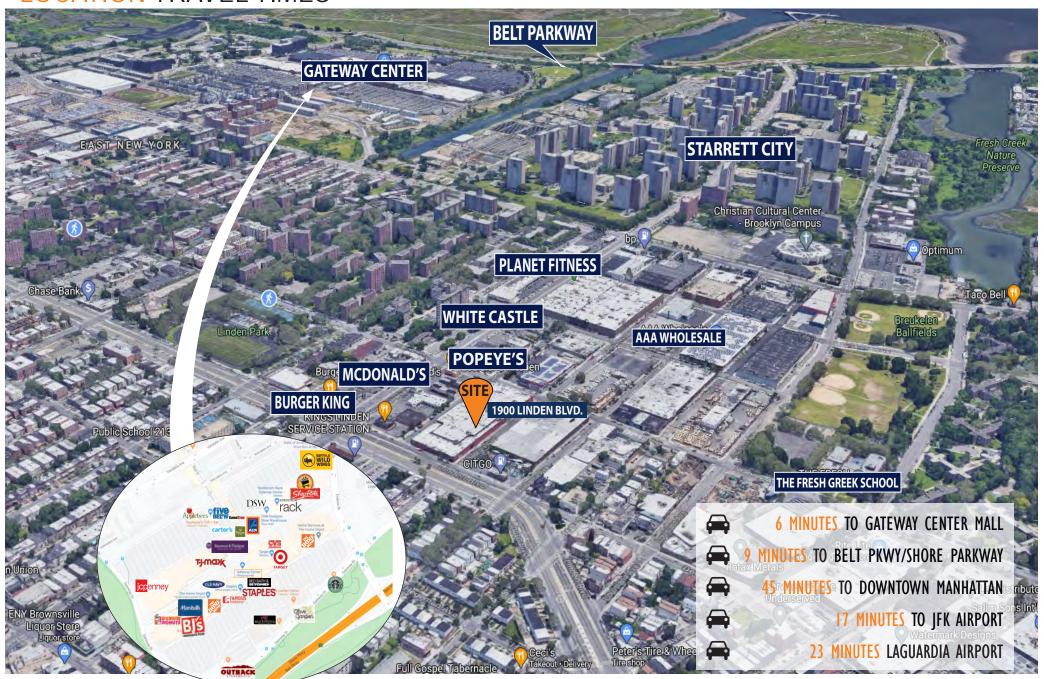

# **NEARBY:**

Pennsylvania Avenue Corridor

Starrett City

Belt Parkway / Shore Parkway

**Gateway Center Shops** 

Burger King, McDonald's, Popeye's,

White Castle, Taco Bell

**Christian Cultural Center Brooklyn Campus** 

**Planet Fitness** 

**Linden Park** 

Cube Smart Storage

Full Service Gas Station that permits Corporate accounts

**LEASE PRICE: \$16.50 PSF** 

### **LOCATION TRAVEL TIMES**