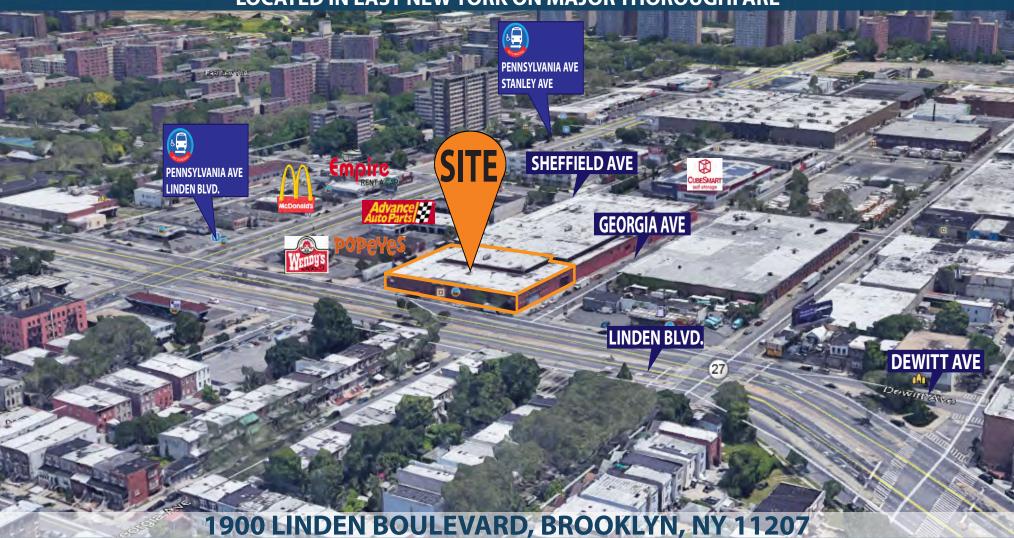

Column Spacing: 77' x 20'

Loading: 4 Drive-In Doors Frontage: 3-Street Frontage

200 Frontage on Linden Blvd.

# **NEARBY:**

Pennsylvania Avenue Corridor

Starrett City

Belt Parkway / Shore Parkway

**Gateway Center Shops** 

Burger King, McDonald's, Popeye's,

White Castle, Taco Bell

**Christian Cultural Center Brooklyn Campus** 

**Planet Fitness** 

**Linden Park** 

Cube Smart Storage

Full Service Gas Station that permits Corporate accounts

**LEASE PRICE: \$16.50 PSF** 