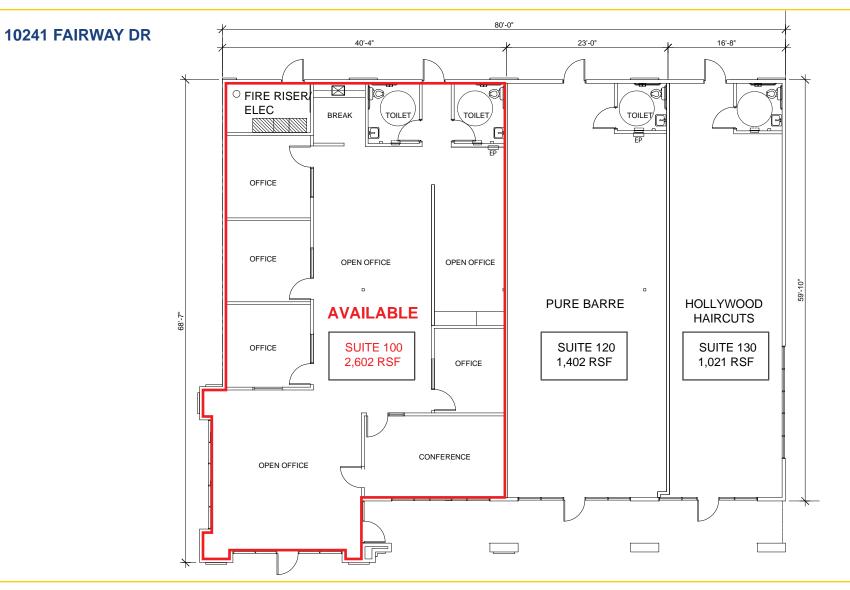

#### LEASE RATE:

10241 Suite 100: 2,602 SF, \$5,959.00, (\$2.29 PSF, NNN)

NNN costs are approximately \$0.36 PSF.

DEMOGRAPHICS:1 mile3 mile5 mile2018 Population (est):17,211101,533215,2912018 Avg HH Income:\$119,862\$109,163\$111,190Avg Daily Traffic @ Fairway & Pleasant Grove:37,652