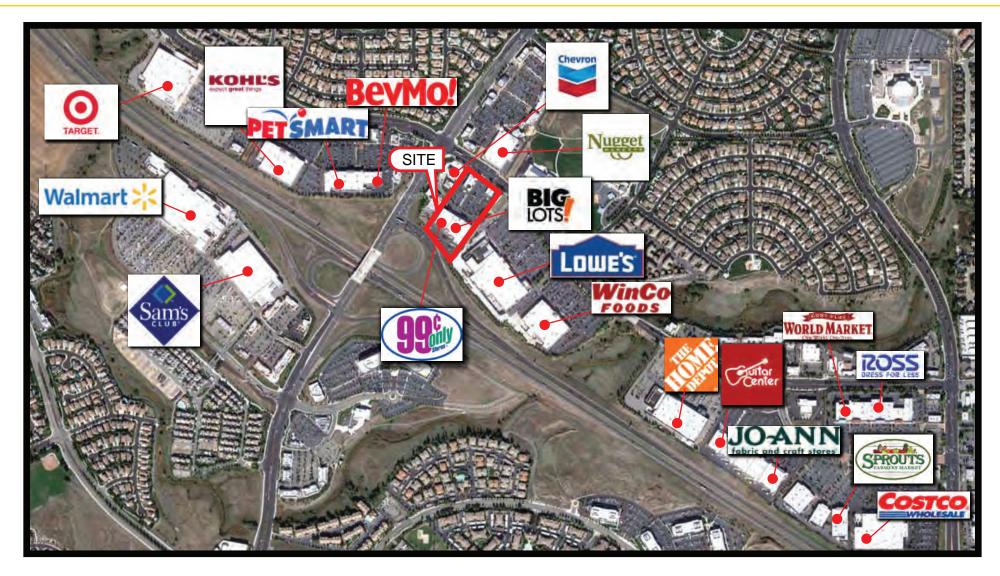

#### FEATURES:

- Anchored by Big Lots and 99¢ Only
- Property is adjacent to Lowe's, Winco and directly across the street from Nugget Market Center
- Near the intersection of Pleasant Grove Blvd and Fairway Drive
- Center is part of nearly +/- 3,000,000 SF of retail located within a 3-mile radius which includes Westfield Roseville Galleria and The Fountains

#### **PROPERTY DETAILS:**

Benefits from strong traffic counts on Pleasant Grove and Fairway Drive. High traffic counts on Hwy 65 of ±95,000 ADT off Hwy 65, the main freeway connector between Sacramento and Yuba City/Marysville.

Close proximity to I-80 interchange, making it accessible to the entire Placer County Region.