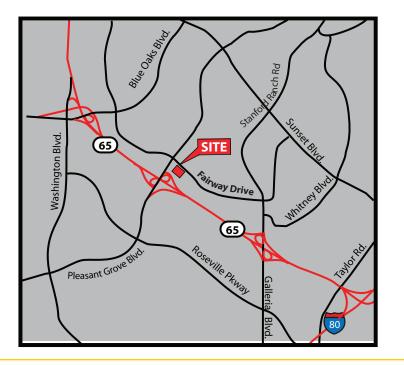

#### FEATURES:

- Anchored by Big Lots and 99¢ Only
- Property is adjacent to Lowe's, Winco and directly across the street from Nugget Market Center
- Near the intersection of Pleasant Grove Blvd and Fairway Drive
- Center is part of nearly +/- 3,000,000 SF of retail located within a 3-mile radius which includes Westfield Roseville Galleria and The Fountains

#### **PROPERTY DETAILS:**

Benefits from strong traffic counts on Pleasant Grove and Fairway Drive. High traffic counts on Hwy 65 of ±95,000 ADT off Hwy 65, the main freeway connector between Sacramento and Yuba City/Marysville.

Close proximity to I-80 interchange, making it accessible to the entire Placer County Region.