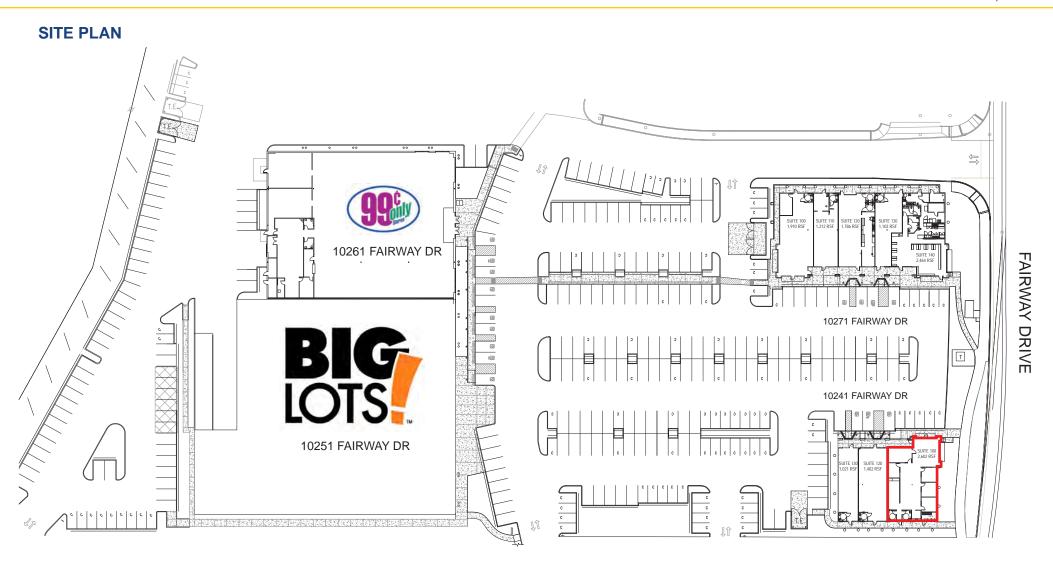

# FAIRWAY COMMONS 10241 - 10271 FAIRWAY DR ROSEVILLE, CA 2,602 SF RETAIL SUITE AVAILABLE

#### FEATURES:

- Anchored by Big Lots and 99¢ Only
- Property is adjacent to Lowe's, Winco and directly across the street from Nugget Market Center
- Near the intersection of Pleasant Grove Blvd and Fairway Drive
- Center is part of nearly +/- 3,000,000 SF of retail located within a 3-mile radius which includes Westfield Roseville Galleria and The Fountains