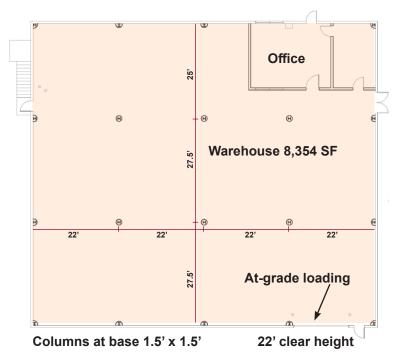

### 1021 BUILDING

- 1021 39th Ave. SE, Puyallup, WA
- 8,354 SF Available Now

■ Shell: \$ .52 psf

Office: \$.85 psf

NNN: \$ .12 psf

- 22" clear height
- 1 GL Door