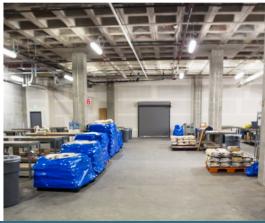

#### 1021 BUILDING INTERIOR

1021 BUILDING

**WEST BUILDING INTERIOR** 

**EASY ACCESS IN AND OUT** 

South Hill Business + Technology Center is situated on an 86-acre secured campus, conveniently located less than one mile off SR<sub>512</sub>. It offers hard to find warehouse storage space in a park-like campus, abundant parking and easy freeway access.