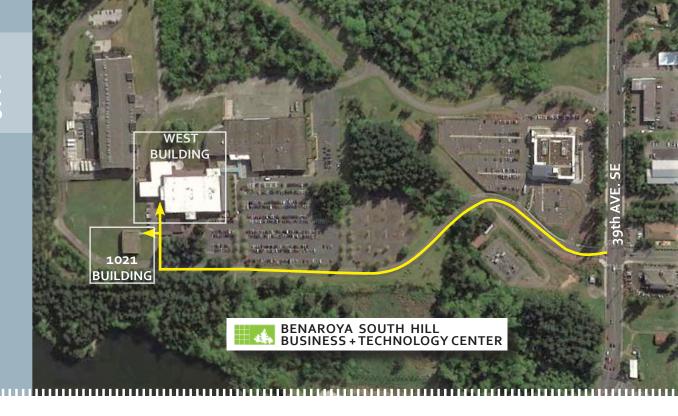

## SECURE 86-ACRE CAMPUS

#### 1021 BUILDING INTERIOR

1021 BUILDING

**WEST BUILDING INTERIOR** 

**EASY ACCESS IN AND OUT** 

South Hill Business + Technology Center is situated on an 86-acre secured campus, conveniently located less than one mile off SR<sub>512</sub>. It offers hard to find warehouse storage space in a park-like campus, abundant parking and easy freeway access.