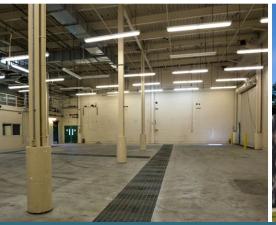

### 1021 BUILDING

- 1021 39th Ave. SE, Puyallup, WA
- 8,354 SF Available Now

■ Shell: \$ .52 psf

Office: \$.85 psf

NNN: \$ .12 psf

- 22" clear height
- 1 GL Door

#### 1021 BUILDING INTERIOR

1021 BUILDING

**WEST BUILDING INTERIOR** 

**EASY ACCESS IN AND OUT** 

South Hill Business + Technology Center is situated on an 86-acre secured campus, conveniently located less than one mile off SR<sub>512</sub>. It offers hard to find warehouse storage space in a park-like campus, abundant parking and easy freeway access.