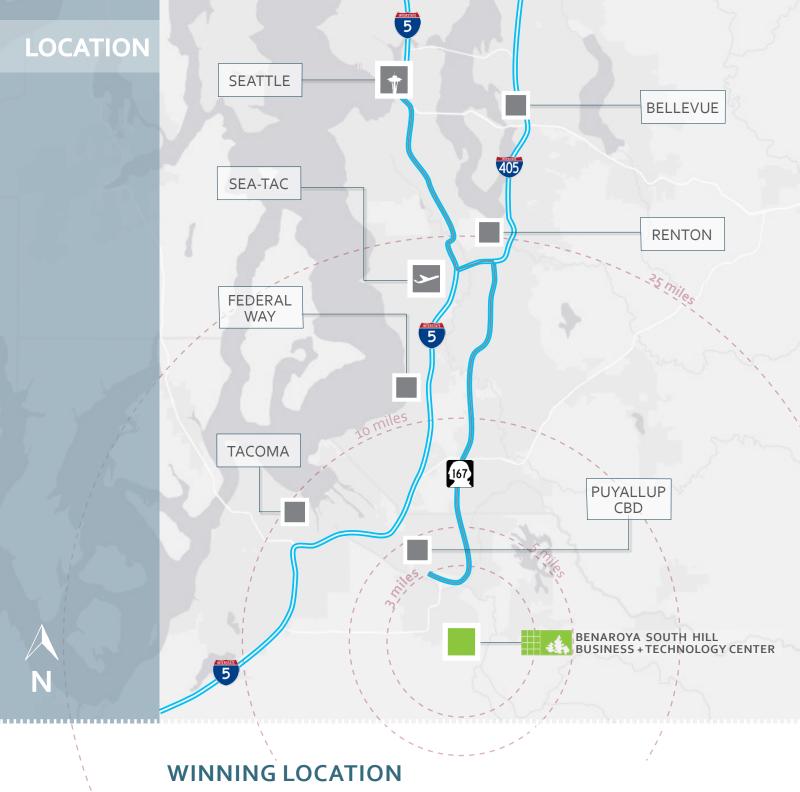

# CONVENIENT PUYALLUP SOUTH HILL LOCATION

26,159 SF STORAGE OR FLEX SPACE AVAILABLE TODAY

**CBRE** 

1019, 1021 39th Avenue SE | Puyallup, WA

## SECURE 86-ACRE CAMPUS

#### 1021 BUILDING INTERIOR

1021 BUILDING

**WEST BUILDING INTERIOR** 

**EASY ACCESS IN AND OUT** 

South Hill Business + Technology Center is situated on an 86-acre secured campus, conveniently located less than one mile off SR<sub>512</sub>. It offers hard to find warehouse storage space in a park-like campus, abundant parking and easy freeway access.