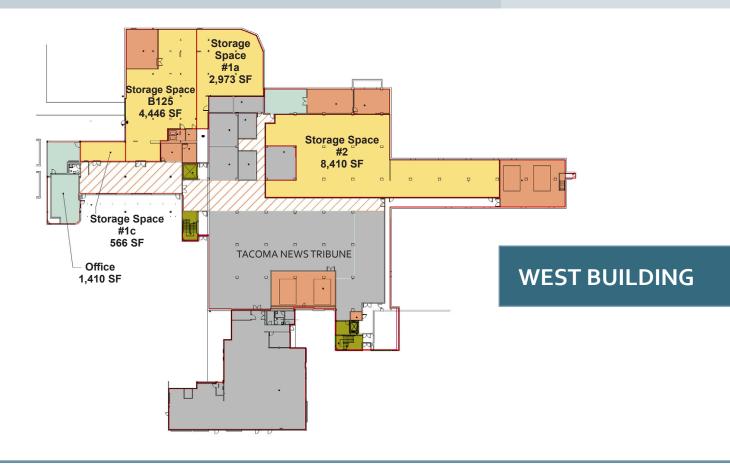

### **WEST BUILDING**

- 1019 39th Ave. SE, Puyallup, WA
- 16,395 SF Available
- 1,410 SF Office
- Shell: \$ .45 psf

Office: \$ .85 psf

NNN: \$ .1625 psf

- 12' 13' clear height
- 3 Dock high positions (Shared)