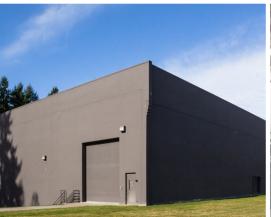

### 1021 BUILDING

- 1021 39th Ave. SE, Puyallup, WA
- 8,354 SF Available Now

■ Shell: \$ .52 psf

Office: \$.85 psf

NNN: \$ .12 psf

- 22" clear height
- 1 GL Door

1021 BUILDING

©2018 CBRE, Inc. All rights reserved. This information has been obtained from sources believed reliable, but has not been verified for accuracy or completeness. You should conduct a careful, independant investigation of the property and verify all information. Any reliance on this information is solely at your own risk. CBRE and the CBRE logo are service marks of CBRE, Inc. All other marks displayed on this document are the property of their respective owners. Photos herein are the property of their respective owners and use of these images without the express written consent of the owner is prohibited.