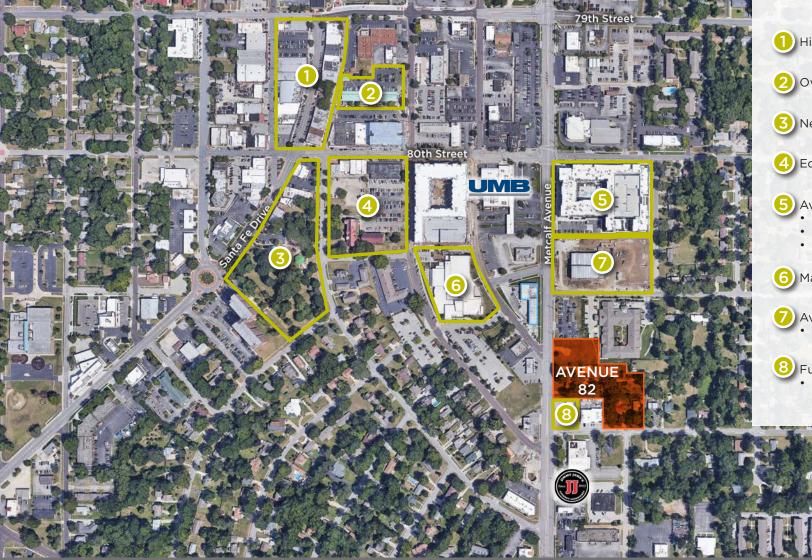

# **AVENUE 82**

82nd Street & Metcalf Avenue Overland Park, KS

### PROPERTY HIGHLIGHTS

 Located in prime Downtown Overland Park in close proximity to over 300 locally-owned shops, restaurants, spas, salons, OP
Farmer's Market, new food hall, and art galleries

• Join BRR Architecture and REACH Healthcare Foundation in a stunning, new construction building located in a Class-A office project