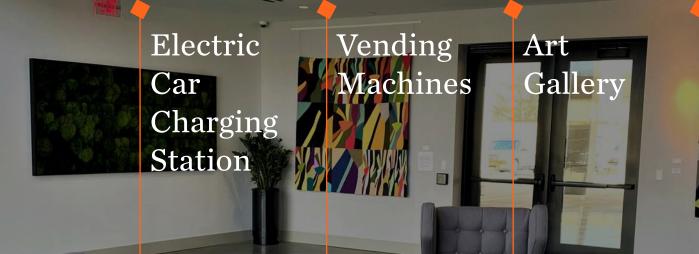

### PROPERTY HIGHLIGHTS

- For Lease: Avenue 82
  - » 12,451 SF of contemporary, upscale office space available
  - » Custom built suites available from 2,000-12,451 SF
- Newly constructed building
- Includes Tenant Improvement Allowance
- Dramatic, artist curated lobby with striking art displays
- High efficiency building
- Excellent Metcalf-facing signage opportunity (25,000+ cars per day)
- Free surface and covered parking
- New pedestrian crossing located at 81st & Metcalf

### PROPERTY HIGHLIGHTS

 Located in prime Downtown Overland Park in close proximity to over 300 locally-owned shops, restaurants, spas, salons, OP
Farmer's Market, new food hall, and art galleries

• Join BRR Architecture and REACH Healthcare Foundation in a stunning, new construction building located in a Class-A office project