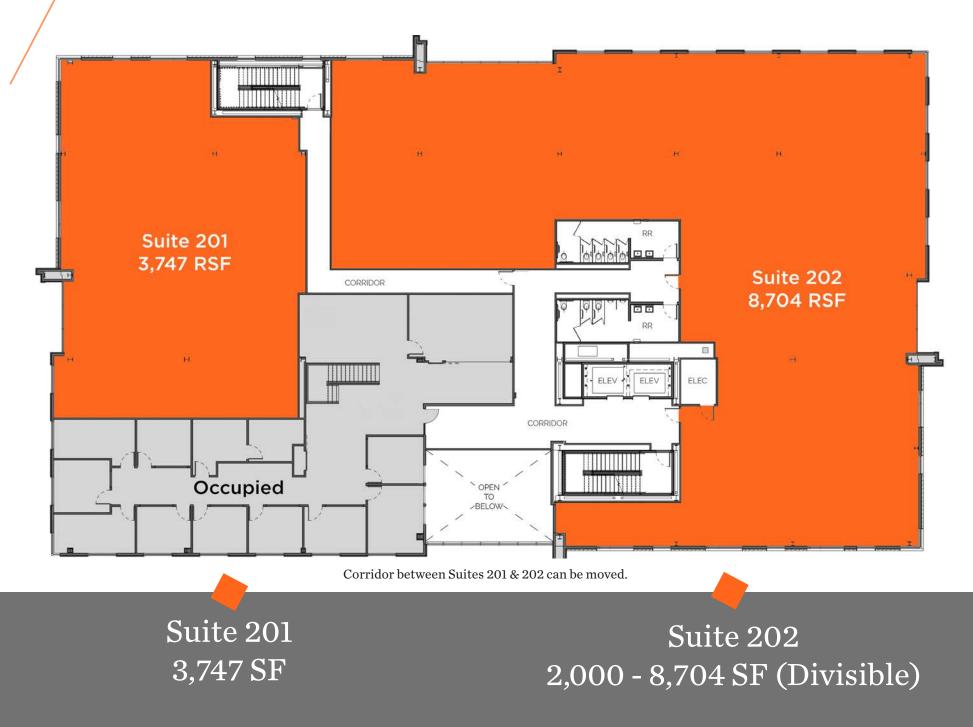

s available from 2,000-12,451 SF
- Newly constructed building
- Includes Tenant Improvement Allowance
- Dramatic, artist curated lobby with striking art displays
- High efficiency building
- Excellent Metcalf-facing signage opportunity (25,000+ cars per day)
- Free surface and covered parking
- New pedestrian crossing located at 81st & Metcalf

### PROPERTY HIGHLIGHTS

 Located in prime Downtown Overland Park in close proximity to over 300 locally-owned shops, restaurants, spas, salons, OP
Farmer's Market, new food hall, and art galleries

• Join BRR Architecture and REACH Healthcare Foundation in a stunning, new construction building located in a Class-A office project

#### BUILDING AMENITIES



Free

Private

Parking

(covered

& surface)

WORK, SHOP, LIVE



#### LEVEL TWO FLOOR PLAN



### PHOTOS









## PARKING











#### LEONARD POPPLEWELL

Associate +1 816 412 0236 leonard.popplewell@cushwake.com

ANDREW GREENE Associate +1 816 216 5654 andrew greene@cushwake.com

SUZANNE DIMMEL, CCIM Director +1 816 412 0271 suzanne.dimmel@cushwake.com

e e

4600 Madison Avenue, Suite 800 Kansas City, MO 64112 Direct +1 816 221 2200 Fax +1 816 842 2798 cushmanwakefield.com