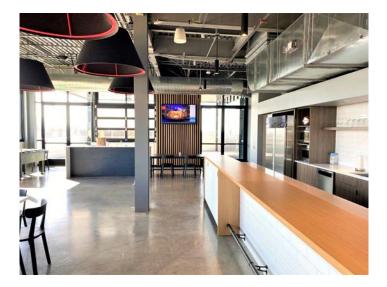

,000-12,451 SF
- Newly constructed building
- Includes Tenant Improvement Allowance
- Dramatic, artist curated lobby with striking art displays
- High efficiency building
- Excellent Metcalf-facing signage opportunity (25,000+ cars per day)
- Free surface and covered parking
- New pedestrian crossing located at 81st & Metcalf

### PROPERTY HIGHLIGHTS

 Located in prime Downtown Overland Park in close proximity to over 300 locally-owned shops, restaurants, spas, salons, OP
Farmer's Market, new food hall, and art galleries

• Join BRR Architecture and REACH Healthcare Foundation in a stunning, new construction building located in a Class-A office project

#### BUILDING AMENITIES



Free

Private

Parking

(covered

& surface)

WORK, SHOP, LIVE



#### LEVEL TWO FLOOR PLAN



### PHOTOS









## PARKING











#### LEONARD POPPLEWELL

Associate +1 816 412 0236 leonard.popplewell@cushwake.com

ANDREW GREENE Associate +1 816 216 5654 andrew greene@cushwake.com

SUZANNE DIMMEL, CCIM Director +1 816 412 0271 suzanne.dimmel@cushwake.com

e e

4600 Madison Avenue, Suite 800 Kansas City, MO 64112 Direct +1 816 221 2200 Fax +1 816 842 2798 cushmanwakefield.com