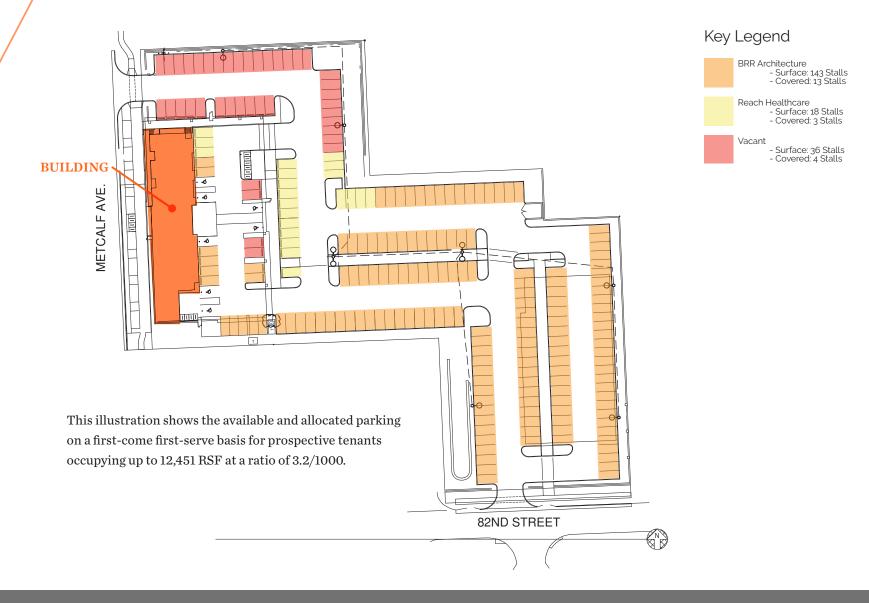

Newly constructed building
- Includes Tenant Improvement Allowance
- Dramatic, artist curated lobby with striking art displays
- High efficiency building
- Excellent Metcalf-facing signage opportunity (25,000+ cars per day)
- Free surface and covered parking
- New pedestrian crossing located at 81st & Metcalf

### PROPERTY HIGHLIGHTS

 Located in prime Downtown Overland Park in close proximity to over 300 locally-owned shops, restaurants, spas, salons, OP
Farmer's Market, new food hall, and art galleries

• Join BRR Architecture and REACH Healthcare Foundation in a stunning, new construction building located in a Class-A office project

#### BUILDING AMENITIES



Free

Private

Parking

(covered

& surface)

WORK, SHOP, LIVE



#### LEVEL TWO FLOOR PLAN



### PHOTOS









## PARKING











#### LEONARD POPPLEWELL

Associate +1 816 412 0236 leonard.popplewell@cushwake.com

ANDREW GREENE Associate +1 816 216 5654 andrew greene@cushwake.com

SUZANNE DIMMEL, CCIM Director +1 816 412 0271 suzanne.dimmel@cushwake.com

e e

4600 Madison Avenue, Suite 800 Kansas City, MO 64112 Direct +1 816 221 2200 Fax +1 816 842 2798 cushmanwakefield.com