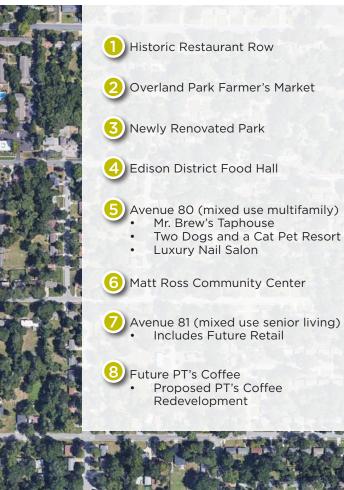

### PROPERTY HIGHLIGHTS

 Located in prime Downtown Overland Park in close proximity to over 300 locally-owned shops, restaurants, spas, salons, OP
Farmer's Market, new food hall, and art galleries

• Join BRR Architecture and REACH Healthcare Foundation in a stunning, new construction building located in a Class-A office project