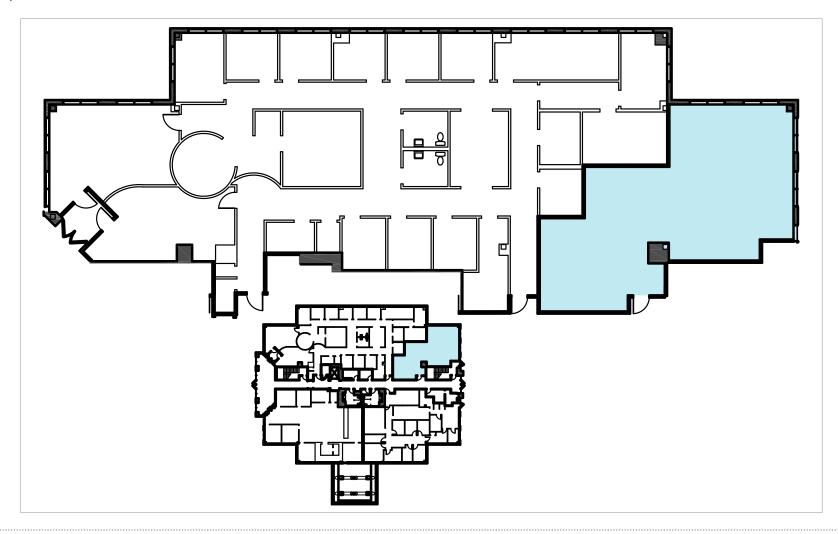

## **SUITE 103 | 1,420 SF**

KEVIN EHRINGER
770.913.3960 | kehringer@ackermanco.net