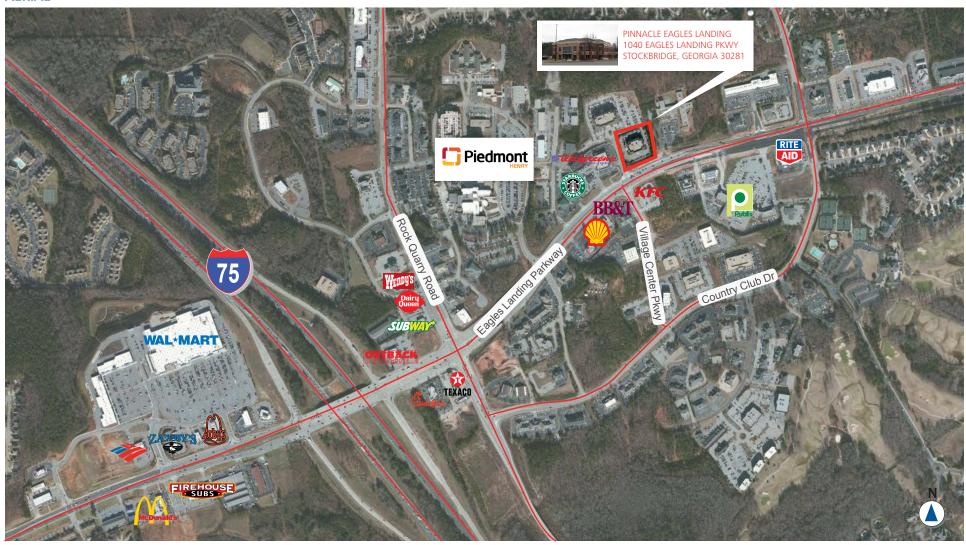

## **AERIAL**

KEVIN EHRINGER
770.913.3960 | kehringer@ackermanco.net

Medical Office for Lease: 1,420 SF