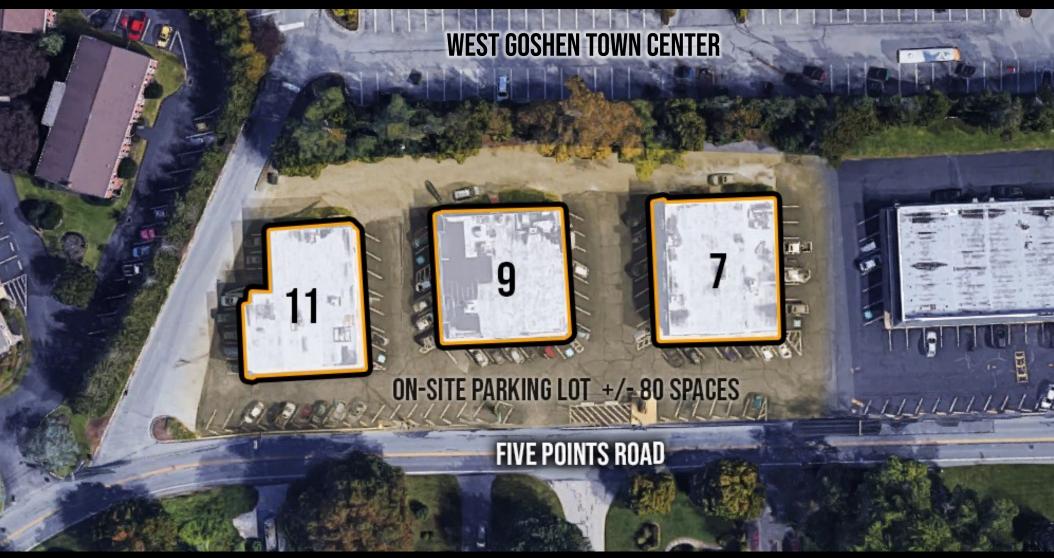

### **PROPERTY HIGHLIGHTS**

- 700-2000 SF Available
- Great Exposure onto Five Points Road
- 80 Parking Spaces on-site
- Location allows for easy access to Major Thoroughfares
   (Route 3, Route 202, Route 322)

### 7-9-11 FIVE POINTS ROAD | WEST CHESTER, PA