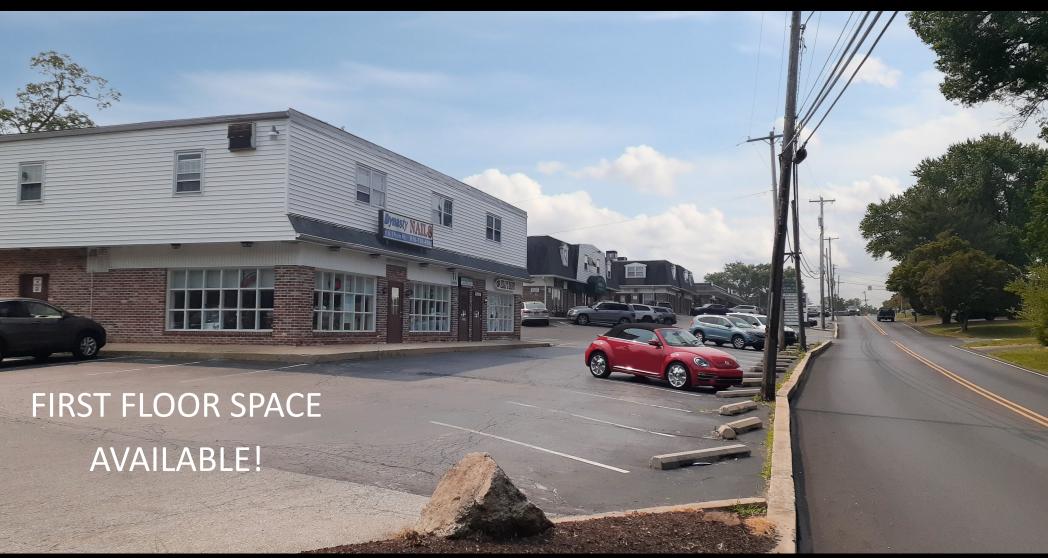

For Lease in West Chester

7-9-11 FIVE POINTS ROAD | WEST CHESTER, PA

### **PROPERTY HIGHLIGHTS**

- 700-2000 SF Available
- Great Exposure onto Five Points Road
- 80 Parking Spaces on-site
- Location allows for easy access to Major Thoroughfares
   (Route 3, Route 202, Route 322)