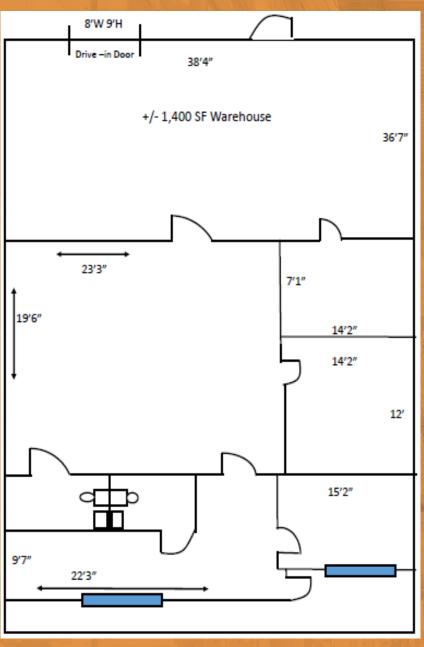

## **FLOORPLAN**

#### **INDUSTRIAL PROPERTY**

CROFT STATION, SUITE N 9115 OLD STATESVILLE ROAD CHARLOTTE, NC 28269

2,800 SF

1,400 SF OFFICE SPACE

1,400 SF Warehouse ZONED I-2

- One drive-in door
- 18' clear height
- Bay depth: 110'
- -6" concrete reinforced floor
- 100% wet sprinkler system
- Located near I-77, I-485, and Northlake Mall retail amenities