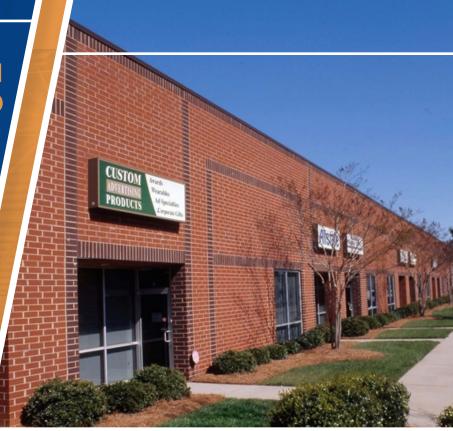

#### **INDUSTRIAL PROPERTY**

CROFT STATION, SUITE N 9115 OLD STATESVILLE ROAD CHARLOTTE, NC 28269

2,800 SF

1,400 SF OFFICE SPACE

1,400 SF Warehouse ZONED I-2

- One drive-in door
- 18' clear height
- Bay depth: 110'
- -6" concrete reinforced floor
- 100% wet sprinkler system
- Located near I-77, I-485, and Northlake Mall retail amenities

### INDUSTRIAL PROPERTY

CROFT STATION, SUITE N CHARLOTTE, NC 28269