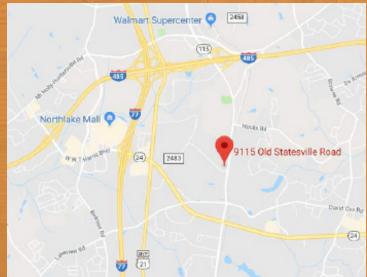

AL PROPERTY**

CROFT STATION, SUITE N 9115 OLD STATESVILLE ROAD CHARLOTTE, NC 28269

2,800 SF

1,400 SF OFFICE SPACE

1,400 SF Warehouse ZONED I-2





- One drive-in door
- 18' clear height
- Bay depth: 110'
- -6" concrete reinforced floor
- 100% wet sprinkler system
- Located near I-77, I-485, and Northlake Mall retail amenities

# CALL FOR MORE INFORMATION

## **FOR LEASE**

**Disclaimer:** Although the information contained herein was provided by sources believed to be reliable, Trinity Partners makes no representation, expressed or implied, as to its accuracy and said information is subject to errors, omissions or changes.

CONTACT

William Maxwell

PARTNERS trinity-partners.com

### INDUSTRIAL PROPERTY

CROFT STATION, SUITE N CHARLOTTE, NC 28269

## **LOCATION**

## **FLOORPLAN**