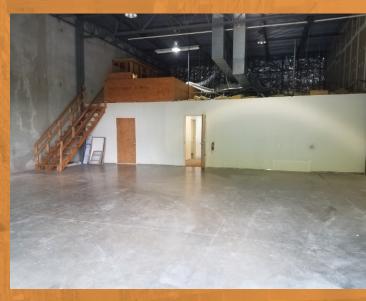

#### **INDUSTRIAL PROPERTY**

CROFT STATION, SUITE N 9115 OLD STATESVILLE ROAD CHARLOTTE, NC 28269

2,800 SF

1,400 SF OFFICE SPACE

1,400 SF Warehouse ZONED I-2

- One drive-in door
- 18' clear height
- Bay depth: 110'
- -6" concrete reinforced floor
- 100% wet sprinkler system
- Located near I-77, I-485, and Northlake Mall retail amenities