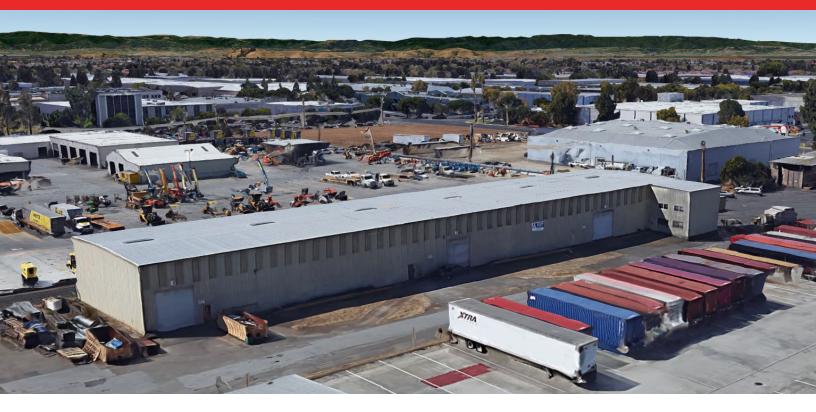

# FOR SALE: 32430 Central Avenue – Union City

### Property Size: ±18,648 SF on ±0.99 Acres

As exclusive agents, we are pleased to offer the following space:

#### **LOCATION HIGHLIGHTS:**

- ±18,648 SF on ±0.99 Acres
- ±650 SF of Office
- Clear Span Building (60' x 300')
- ±22' Clear Height
- 600 Amps, 480 Volts (please verify)
- 3 Oversized Grade-Level Doors
- 2 Five-Ton Cranes
- Light Industrial (ML) Zoning
- Ample Natural Light