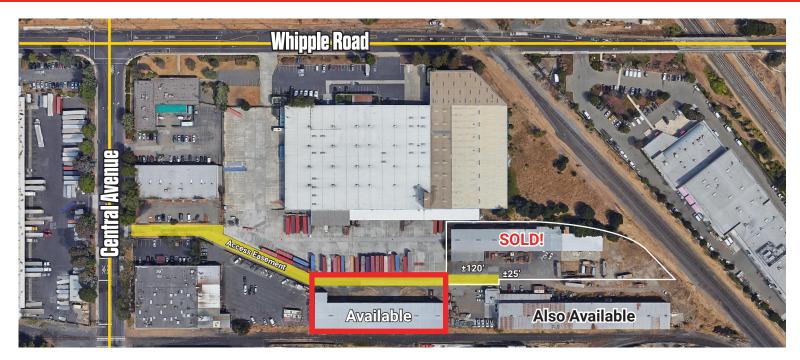

### Property Size: ±18,648 SF on ±0.99 Acres

As exclusive agents, we are pleased to offer the following space:

#### **LOCATION HIGHLIGHTS:**

- ±18,648 SF on ±0.99 Acres
- ±650 SF of Office
- Clear Span Building (60' x 300')
- ±22' Clear Height
- 600 Amps, 480 Volts (please verify)
- 3 Oversized Grade-Level Doors
- 2 Five-Ton Cranes
- Light Industrial (ML) Zoning
- Ample Natural Light

#### **COMMENTS:**

- Please Do Not Disturb Occupant! Must Have Appointment to Tour
- Contiguous to 32420 Central Avenue also Available for Sale - ±27,450 SF. Asking \$4,950,000
- Combined ±46,098 SF asking \$7,945,000