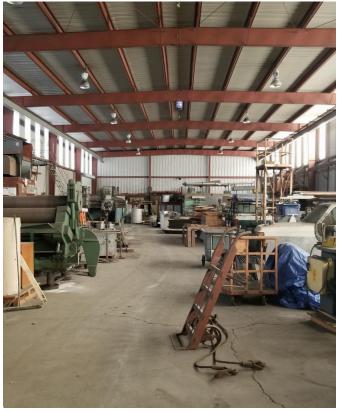

#### **LOCATION HIGHLIGHTS:**

- ±18,648 SF on ±0.99 Acres
- ±650 SF of Office
- Clear Span Building (60' x 300')
- ±22' Clear Height
- 600 Amps, 480 Volts (please verify)
- 3 Oversized Grade-Level Doors
- 2 Five-Ton Cranes
- Light Industrial (ML) Zoning
- Ample Natural Light