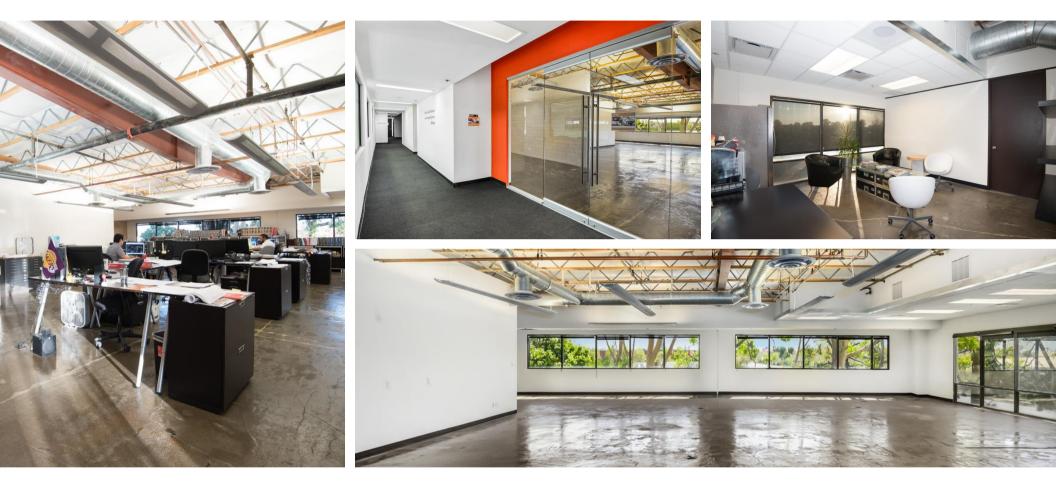

### **SUITE 200 - AVAILABLE FOR LEASE**

\$2.75/SQFT • APPROX 3,035 SQFT

#### **ABOUT THE SPACE**

Located on the second floor in the Eureka Building, Suite 200 is an open-concept corner suite with large windows that provide plenty of energizing natural light.

Schedule a tour! ashley@eurekabuilding.com • 949.439.7677

- 3,035 SqFt
- Unit includes 1 Board Room
  + 1 mixed use room (office, storage, etc.
- Move-in ready

- polished concrete floors + open floorplan
- Abundance of natural light
- Glass Door-entry
- Wired for multi-media

### SUITE 200 CONTINUED

\$2.75/SQFT • APPROX 3,035 SQFT