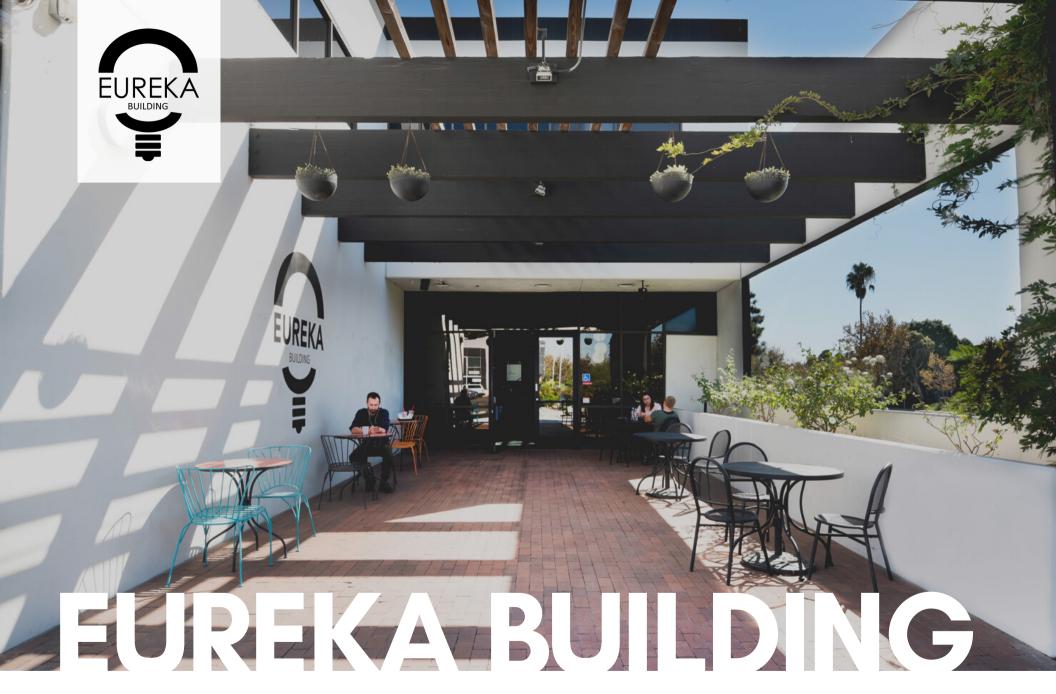

### **OUR CAMPUS**

Coworking, Creative Office Space + Events

Established in 2014, the Eureka Building is a 3-acre creative office, coworking and event campus in Irvine designed to offer Orange County's startups a community, accelerate innovation and support local entrepreneurship. Located in the heart of the Irvine Business Complex, Eureka is just minutes away from some of OC's most popular centers like The Von Karman Plaza, The District, Diamond Jamboree, The Square and Irvine Concourse. Access to the 5, 405, 55 and 73 highways makes commuting as easy as ever.