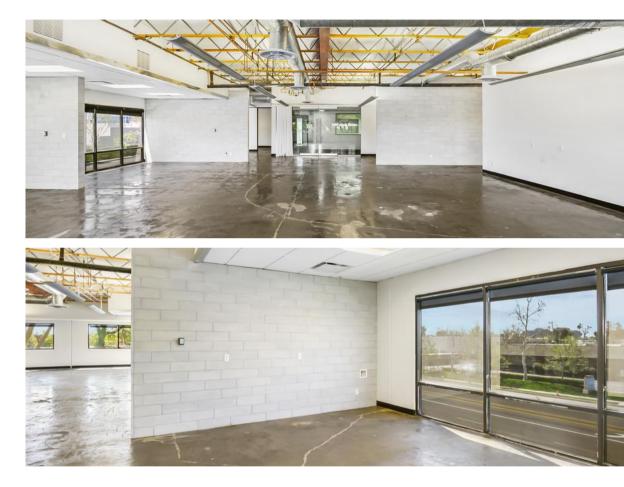

### **SUITE 200 - AVAILABLE FOR LEASE**

\$2.75/SQFT • APPROX 3,035 SQFT

#### **ABOUT THE SPACE**

Located on the second floor in the Eureka Building, Suite 200 is an open-concept corner suite with large windows that provide plenty of energizing natural light.

Schedule a tour! ashley@eurekabuilding.com • 949.439.7677

- 3,035 SqFt
- Unit includes 1 Board Room
  + 1 mixed use room (office, storage, etc.
- Move-in ready

- polished concrete floors + open floorplan
- Abundance of natural light
- Glass Door-entry
- Wired for multi-media

### SUITE 200 CONTINUED

\$2.75/SQFT • APPROX 3,035 SQFT