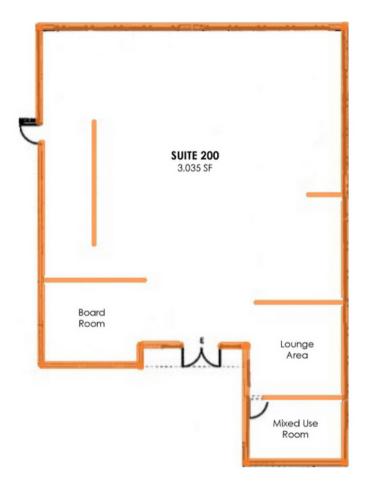

### **SUITE 200 - AVAILABLE FOR LEASE**

\$2.75/SQFT • APPROX 3,035 SQFT

#### **ABOUT THE SPACE**

Located on the second floor in the Eureka Building, Suite 200 is an open-concept corner suite with large windows that provide plenty of energizing natural light.

Schedule a tour! ashley@eurekabuilding.com • 949.439.7677

- 3,035 SqFt
- Unit includes 1 Board Room
  + 1 mixed use room (office, storage, etc.
- Move-in ready

- polished concrete floors + open floorplan
- Abundance of natural light
- Glass Door-entry
- Wired for multi-media

### SUITE 200 CONTINUED

\$2.75/SQFT • APPROX 3,035 SQFT