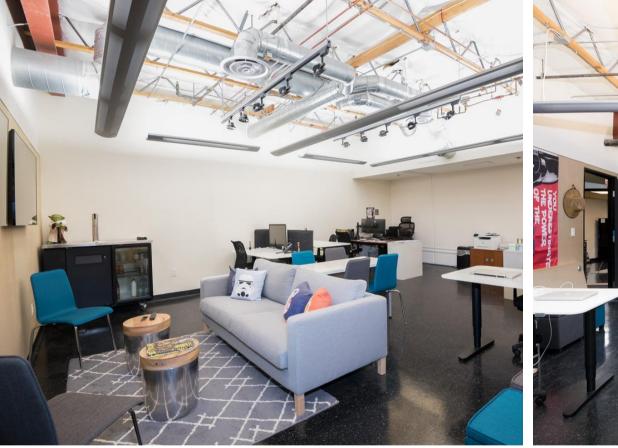

### **SUITE 200 - AVAILABLE FOR LEASE**

\$2.75/SQFT • APPROX 3,035 SQFT

#### **ABOUT THE SPACE**

Located on the second floor in the Eureka Building, Suite 200 is an open-concept corner suite with large windows that provide plenty of energizing natural light.

Schedule a tour! ashley@eurekabuilding.com • 949.439.7677

- 3,035 SqFt
- Unit includes 1 Board Room
  + 1 mixed use room (office, storage, etc.
- Move-in ready

- polished concrete floors + open floorplan
- Abundance of natural light
- Glass Door-entry
- Wired for multi-media