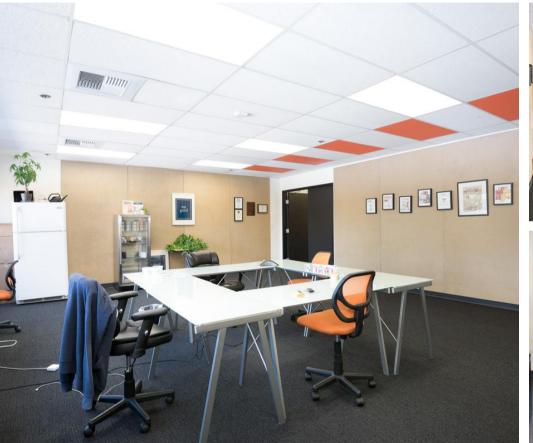

### **POD 4 - AVAILABLE FOR LEASE**

STARTS AT \$3,200/MONTH • UP TO 15 PEOPLE • APPROX 1,270 SQFT

#### **ABOUT THE SPACE**

Located on the second floor in the Eureka Hub, Pod 4 our largest office in the Hub. This pod has an entire wall of windows that bring in great natural light and look onto Eureka's beautiful Park.