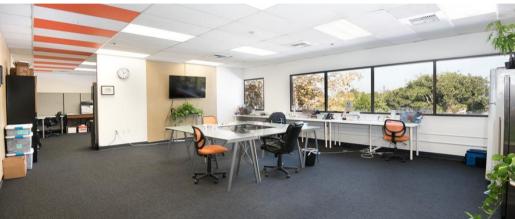

### **SUITE 200 - AVAILABLE FOR LEASE**

\$2.75/SQFT • APPROX 3,035 SQFT

#### **ABOUT THE SPACE**

Located on the second floor in the Eureka Building, Suite 200 is an open-concept corner suite with large windows that provide plenty of energizing natural light.

Schedule a tour! ashley@eurekabuilding.com • 949.439.7677

- 3,035 SqFt
- Unit includes 1 Board Room
  + 1 mixed use room (office, storage, etc.
- Move-in ready

- polished concrete floors + open floorplan
- Abundance of natural light
- Glass Door-entry
- Wired for multi-media