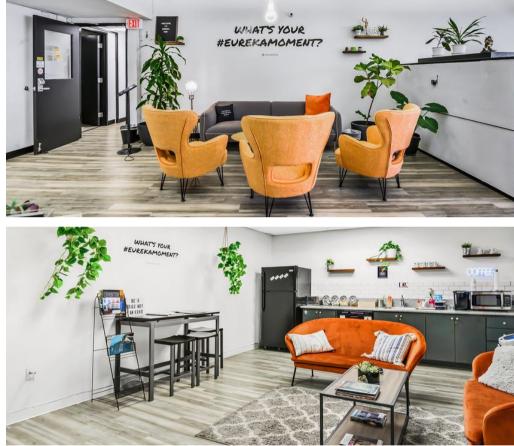

### COMMUNITY

Tech + Creative Networking Events

Eureka is home to one of the largest tech and creative communities in SoCal. Our tenants are welcome to engage in events and programming within the community that are regularly hosted in our venue spaces at Eureka Building.

Eureka is home for several local meetups, including: OC Bitcoin Network, Startup Grind OC, Integrous Women, OC Indie Developers, and more.