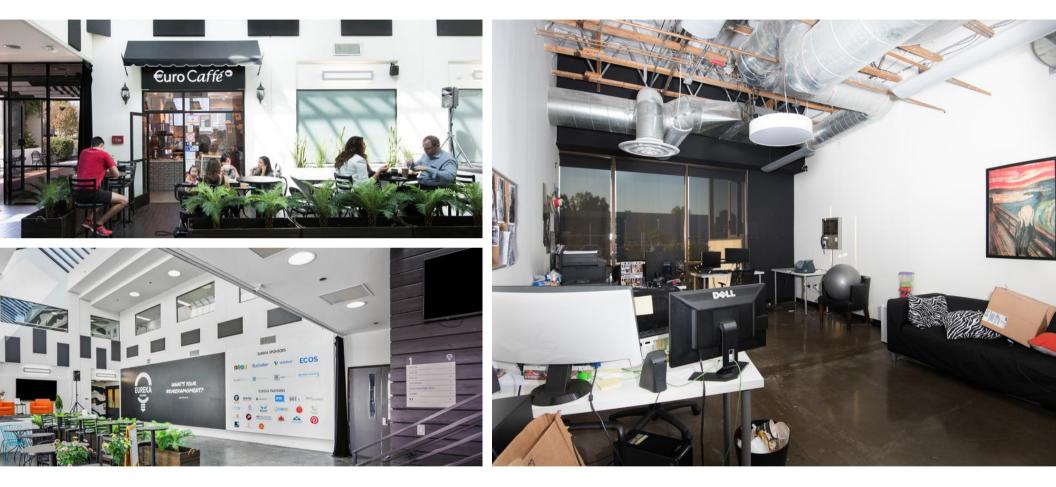

### **OUR CAMPUS**

Coworking, Creative Office Space + Events

Established in 2014, the Eureka Building is a 3-acre creative office, coworking and event campus in Irvine designed to offer Orange County's startups a community, accelerate innovation and support local entrepreneurship. Located in the heart of the Irvine Business Complex, Eureka is just minutes away from some of OC's most popular centers like The Von Karman Plaza, The District, Diamond Jamboree, The Square and Irvine Concourse. Access to the 5, 405, 55 and 73 highways makes commuting as easy as ever.

### COMMUNITY

Tech + Creative Networking Events

Eureka is home to one of the largest tech and creative communities in SoCal. Our tenants are welcome to engage in events and programming within the community that are regularly hosted in our venue spaces at Eureka Building.