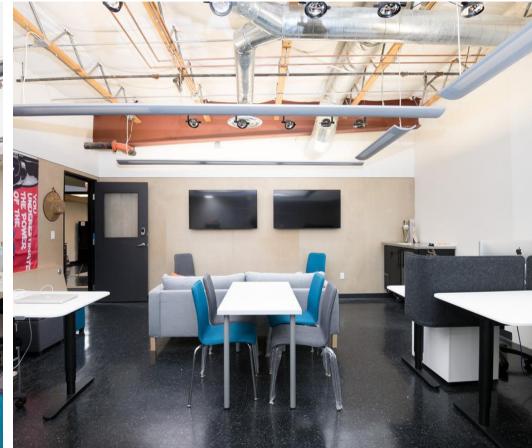

### SUITE 200 CONTINUED

\$2.75/SQFT • APPROX 3,035 SQFT

#### **ABOUT THE SPACE**

Located on the second floor in the Eureka Building, Suite 200 is an open-concept corner suite with large windows that provide plenty of energizing natural light.

Schedule a tour! ashley@eurekabuilding.com • 949.439.7677

- 3,035 SqFt
- Unit includes 1 Board Room
  + 1 mixed use room (office, storage, etc.
- Move-in ready

- polished concrete floors + open floorplan
- Abundance of natural light
- Glass Door-entry
- Wired for multi-media