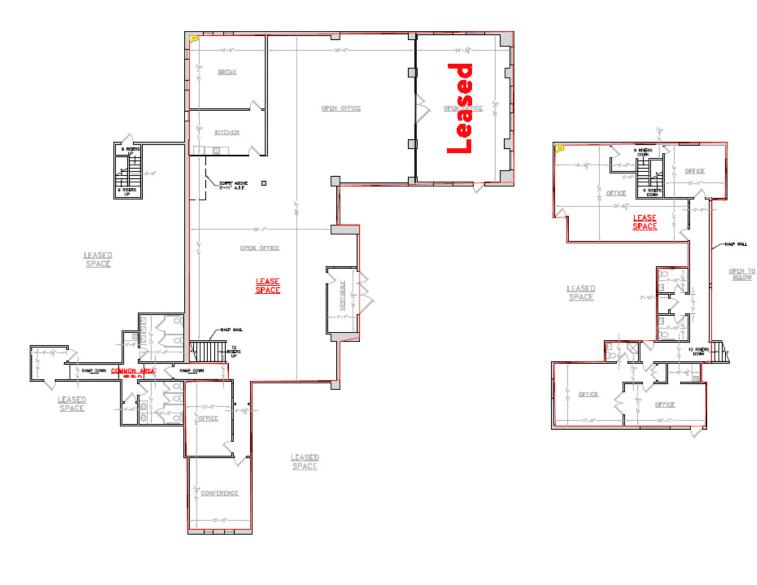

### **FLOOR PLANS**

FIRST FLOOR PLAN

SECOND FLOOR PLAN

### **PROPERTY DETAILS**

| OWNER OF RECORD     | J&R Associates, LLC                                                                                                         |
|---------------------|-----------------------------------------------------------------------------------------------------------------------------|
| ASSESSORS REFERENCE | Map 5A/Lot 62                                                                                                               |
| BUILDING SIZE       | 19,028±SF                                                                                                                   |
| LOT SIZE            | 8.5± Acres                                                                                                                  |
| YEAR BUILT          | 1994                                                                                                                        |
| AVAILABLE SUITE     | 5,290± SF - 1st Floor<br>2,235± SF - Mezzanine<br>7,525± SF - Total                                                         |
| LAYOUT              | The space features a mixture of private<br>offices , a large open area, kitchenette, a<br>break room and a conference room. |
| SPRINKLERS          | Yes                                                                                                                         |
| HVAC                | Gas-fired, forced hot air<br>Central A/C (Separately metered)                                                               |
| ZONING              | IA - Industrial District                                                                                                    |
| CONSTRUCTION        | Steel & brick                                                                                                               |
| FOUNDATION          | Concrete                                                                                                                    |
| BUILDING TENANTS    | Planet Fitness & Unlimited Technology                                                                                       |
| PARKING             | Ample, on-site paved parking                                                                                                |
| UTILITIES           | Public water and sewer                                                                                                      |
| LEASE RATE          | \$10.00/SF NNN                                                                                                              |
| NNN EXPENSES (EST.) | \$3.50/SF                                                                                                                   |