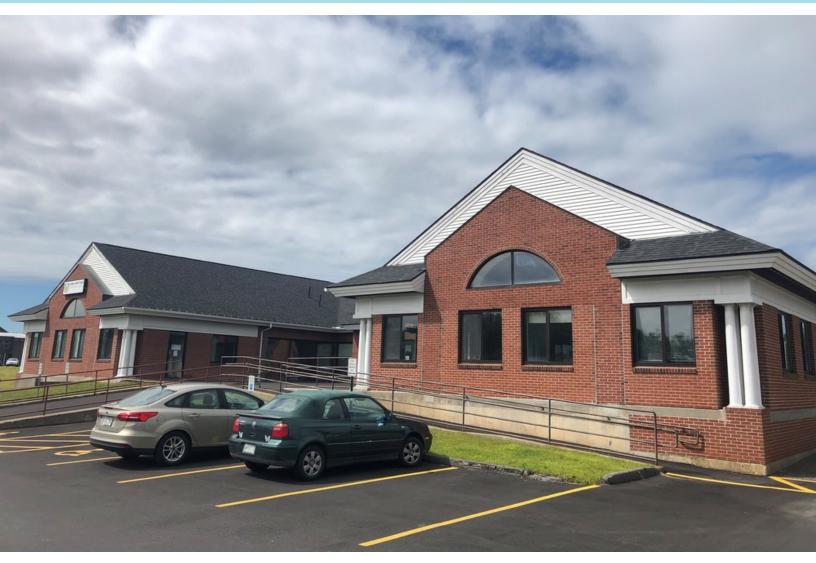

# **FOR LEASE | OFFICE/RETAIL SPACE** 264 CIVIC CENTER DRIVE, AUGUSTA, ME 04330

### PROPERTY DETAILS

7,525± SF of office/retail space

- Convenient location near I-95 Exits 112 & 113
- Located on heavily traveled Civic Center Drive
- Ample, on-site paved parking
- Area businesses include MaineGeneral, The Augusta Civic Center, Planet Fitness, Skowhegan Savings Bank, Tractor Supply, Unlimited Technology, The Furniture Gallery, Wendy's and many more.
- Close to Augusta Marketplace with many popular shops and restaurants
- \$10.00/SF NNN

### **PROPERTY DETAILS**

| OWNER OF RECORD     | J&R Associates, LLC                                                                                                         |
|---------------------|-----------------------------------------------------------------------------------------------------------------------------|
| ASSESSORS REFERENCE | Map 5A/Lot 62                                                                                                               |
| BUILDING SIZE       | 19,028±SF                                                                                                                   |
| LOT SIZE            | 8.5± Acres                                                                                                                  |
| YEAR BUILT          | 1994                                                                                                                        |
| AVAILABLE SUITE     | 5,290± SF - 1st Floor<br>2,235± SF - Mezzanine<br>7,525± SF - Total                                                         |
| LAYOUT              | The space features a mixture of private<br>offices , a large open area, kitchenette, a<br>break room and a conference room. |
| SPRINKLERS          | Yes                                                                                                                         |
| HVAC                | Gas-fired, forced hot air<br>Central A/C (Separately metered)                                                               |
| ZONING              | IA - Industrial District                                                                                                    |
| CONSTRUCTION        | Steel & brick                                                                                                               |
| FOUNDATION          | Concrete                                                                                                                    |
| BUILDING TENANTS    | Planet Fitness & Unlimited Technology                                                                                       |
| PARKING             | Ample, on-site paved parking                                                                                                |
| UTILITIES           | Public water and sewer                                                                                                      |
| LEASE RATE          | \$10.00/SF NNN                                                                                                              |
| NNN EXPENSES (EST.) | \$3.50/SF                                                                                                                   |