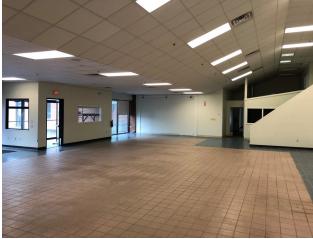

### **PROPERTY DETAILS**

| OWNER OF RECORD     | J&R Associates, LLC                                                                                                         |
|---------------------|-----------------------------------------------------------------------------------------------------------------------------|
| ASSESSORS REFERENCE | Map 5A/Lot 62                                                                                                               |
| BUILDING SIZE       | 19,028±SF                                                                                                                   |
| LOT SIZE            | 8.5± Acres                                                                                                                  |
| YEAR BUILT          | 1994                                                                                                                        |
| AVAILABLE SUITE     | 5,290± SF - 1st Floor<br>2,235± SF - Mezzanine<br>7,525± SF - Total                                                         |
| LAYOUT              | The space features a mixture of private<br>offices , a large open area, kitchenette, a<br>break room and a conference room. |
| SPRINKLERS          | Yes                                                                                                                         |
| HVAC                | Gas-fired, forced hot air<br>Central A/C (Separately metered)                                                               |
| ZONING              | IA - Industrial District                                                                                                    |
| CONSTRUCTION        | Steel & brick                                                                                                               |
| FOUNDATION          | Concrete                                                                                                                    |
| BUILDING TENANTS    | Planet Fitness & Unlimited Technology                                                                                       |
| PARKING             | Ample, on-site paved parking                                                                                                |
| UTILITIES           | Public water and sewer                                                                                                      |
| LEASE RATE          | \$10.00/SF NNN                                                                                                              |
| NNN EXPENSES (EST.) | \$3.50/SF                                                                                                                   |