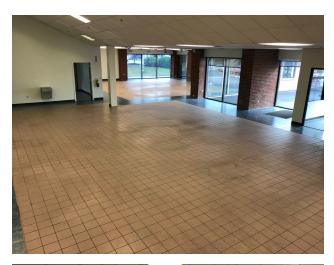

### **PROPERTY DETAILS**

| OWNER OF RECORD     | J&R Associates, LLC                                                                                                         |
|---------------------|-----------------------------------------------------------------------------------------------------------------------------|
| ASSESSORS REFERENCE | Map 5A/Lot 62                                                                                                               |
| BUILDING SIZE       | 19,028±SF                                                                                                                   |
| LOT SIZE            | 8.5± Acres                                                                                                                  |
| YEAR BUILT          | 1994                                                                                                                        |
| AVAILABLE SUITE     | 5,290± SF - 1st Floor<br>2,235± SF - Mezzanine<br>7,525± SF - Total                                                         |
| LAYOUT              | The space features a mixture of private<br>offices , a large open area, kitchenette, a<br>break room and a conference room. |
| SPRINKLERS          | Yes                                                                                                                         |
| HVAC                | Gas-fired, forced hot air<br>Central A/C (Separately metered)                                                               |
| ZONING              | IA - Industrial District                                                                                                    |
| CONSTRUCTION        | Steel & brick                                                                                                               |
| FOUNDATION          | Concrete                                                                                                                    |
| BUILDING TENANTS    | Planet Fitness & Unlimited Technology                                                                                       |
| PARKING             | Ample, on-site paved parking                                                                                                |
| UTILITIES           | Public water and sewer                                                                                                      |
| LEASE RATE          | \$10.00/SF NNN                                                                                                              |
| NNN EXPENSES (EST.) | \$3.50/SF                                                                                                                   |