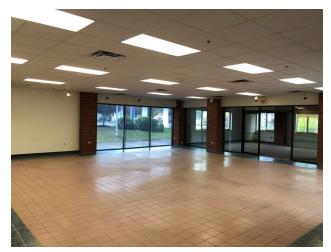

### **PROPERTY DETAILS**

| OWNER OF RECORD     | J&R Associates, LLC                                                                                                         |
|---------------------|-----------------------------------------------------------------------------------------------------------------------------|
| ASSESSORS REFERENCE | Map 5A/Lot 62                                                                                                               |
| BUILDING SIZE       | 19,028±SF                                                                                                                   |
| LOT SIZE            | 8.5± Acres                                                                                                                  |
| YEAR BUILT          | 1994                                                                                                                        |
| AVAILABLE SUITE     | 5,290± SF - 1st Floor<br>2,235± SF - Mezzanine<br>7,525± SF - Total                                                         |
| LAYOUT              | The space features a mixture of private<br>offices , a large open area, kitchenette, a<br>break room and a conference room. |
| SPRINKLERS          | Yes                                                                                                                         |
| HVAC                | Gas-fired, forced hot air<br>Central A/C (Separately metered)                                                               |
| ZONING              | IA - Industrial District                                                                                                    |
| CONSTRUCTION        | Steel & brick                                                                                                               |
| FOUNDATION          | Concrete                                                                                                                    |
| BUILDING TENANTS    | Planet Fitness & Unlimited Technology                                                                                       |
| PARKING             | Ample, on-site paved parking                                                                                                |
| UTILITIES           | Public water and sewer                                                                                                      |
| LEASE RATE          | \$10.00/SF NNN                                                                                                              |
| NNN EXPENSES (EST.) | \$3.50/SF                                                                                                                   |