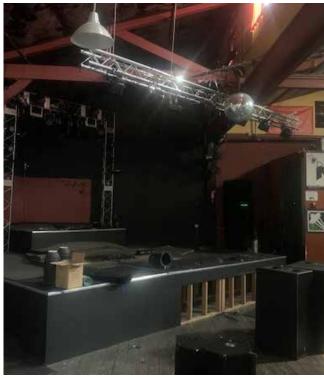

## 8,000 ± TOTAL SF 4,500 SF RETAIL 3,500 SF INDUSTRIAL

## \$6,000/MONTH + UTILITIES

- Excellent visibility on Pacific Highway in Fife
- Retail/warehouse with 80' x 82' fenced parking area
- · Includes 20' roll gate
- Located on a signalized intersection
- Nice storefront with lots of windows