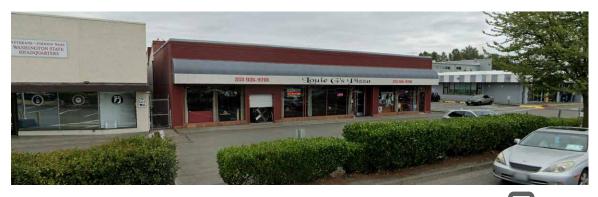

## \$6,000/MONTH + UTILITIES

- Excellent visibility on Pacific Highway in Fife
- Retail/warehouse with 80' x 82' fenced parking area
- · Includes 20' roll gate
- Located on a signalized intersection
- Nice storefront with lots of windows