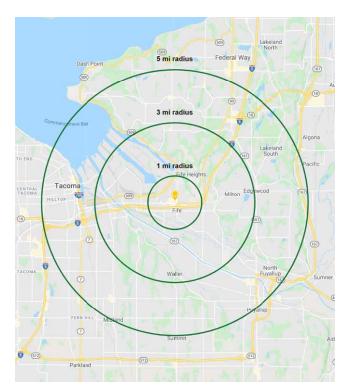

|              |            | \$                |                    |
|--------------|------------|-------------------|--------------------|
| Regis - 2020 | Population | Average HH Income | Daytime Population |
| Mile 1       | 6,298      | \$71,474          | 15,393             |
| Mile 3       | 46,649     | \$94,545          | 44,197             |
| Mile 5       | 216,065    | \$88,558          | 186,858            |

## **NEARBY TENANTS**

Located one block from I-5 on/off ramps

Moments to WA-509

29,000 CPD 54th Ave E

22,600 CPD Pacific Highway E