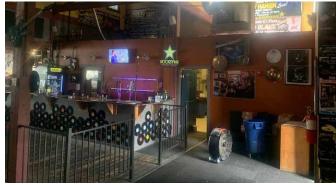

## \$6,000/MONTH + UTILITIES

- Excellent visibility on Pacific Highway in Fife
- Retail/warehouse with 80' x 82' fenced parking area
- · Includes 20' roll gate
- Located on a signalized intersection
- Nice storefront with lots of windows