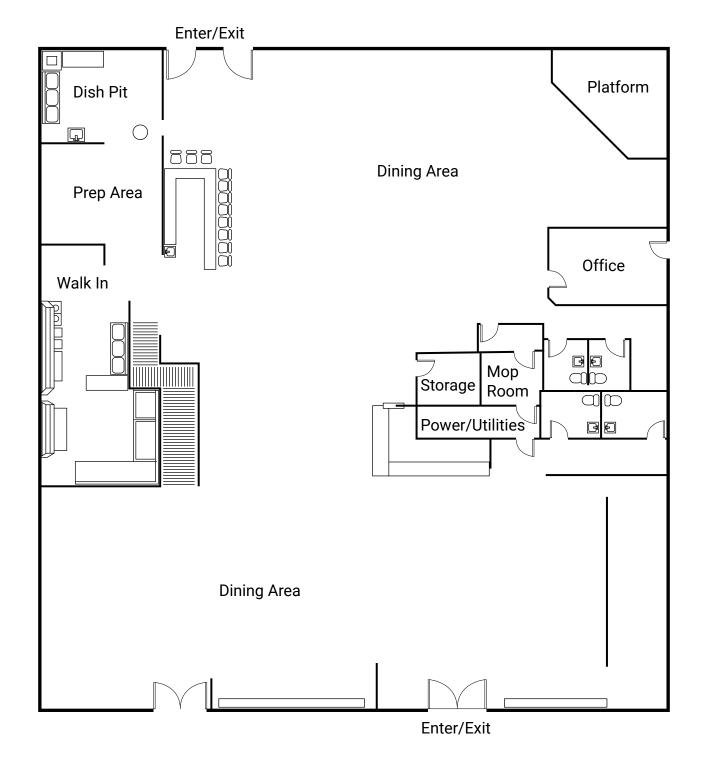

## 8,000 ± TOTAL SF 4,500 SF RETAIL 3,500 SF INDUSTRIAL

## \$6,000/MONTH + UTILITIES

- Excellent visibility on Pacific Highway in Fife
- Retail/warehouse with 80' x 82' fenced parking area
- · Includes 20' roll gate
- Located on a signalized intersection
- Nice storefront with lots of windows