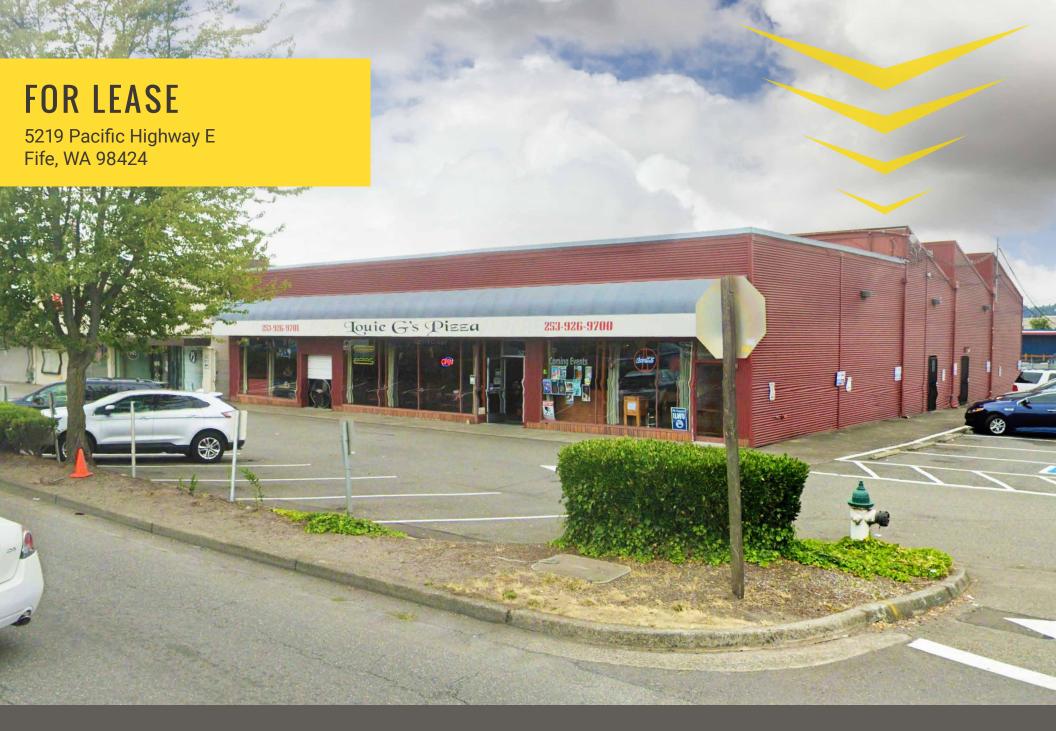

5219 PACIFIC HIGHWAY E

Lisa Tallman

## **AVAILABLE**

## 8,000 ± TOTAL SF 4,500 SF RETAIL 3,500 SF INDUSTRIAL

## \$6,000/MONTH + UTILITIES

- Excellent visibility on Pacific Highway in Fife
- Retail/warehouse with 80' x 82' fenced parking area
- · Includes 20' roll gate
- Located on a signalized intersection
- Nice storefront with lots of windows