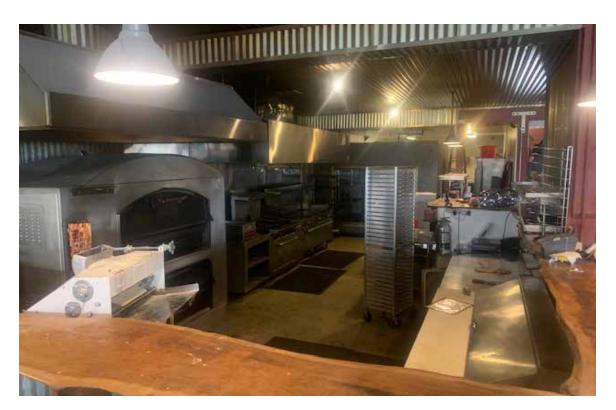

## 8,000 ± TOTAL SF 4,500 SF RETAIL 3,500 SF INDUSTRIAL

## \$6,000/MONTH + UTILITIES

- Excellent visibility on Pacific Highway in Fife
- Retail/warehouse with 80' x 82' fenced parking area
- · Includes 20' roll gate
- Located on a signalized intersection
- Nice storefront with lots of windows