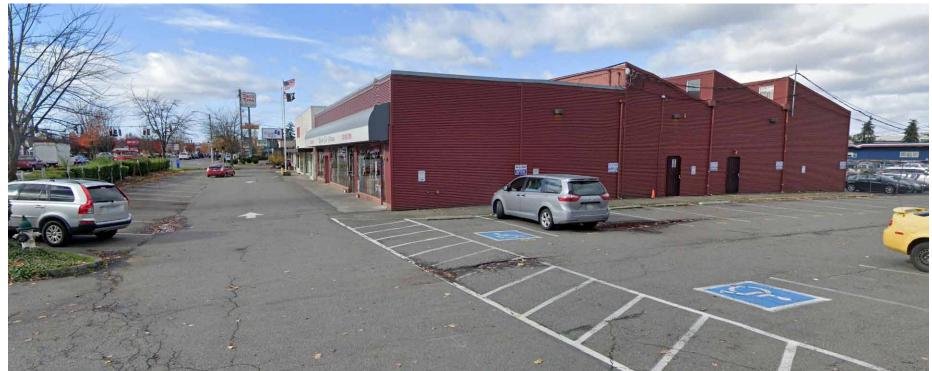

5219 PACIFIC HIGHWAY E

Lisa Tallman

## 8,000 ± TOTAL SF 4,500 SF RETAIL 3,500 SF INDUSTRIAL

## \$6,000/MONTH + UTILITIES

- Excellent visibility on Pacific Highway in Fife
- Retail/warehouse with 80' x 82' fenced parking area
- · Includes 20' roll gate
- Located on a signalized intersection
- Nice storefront with lots of windows