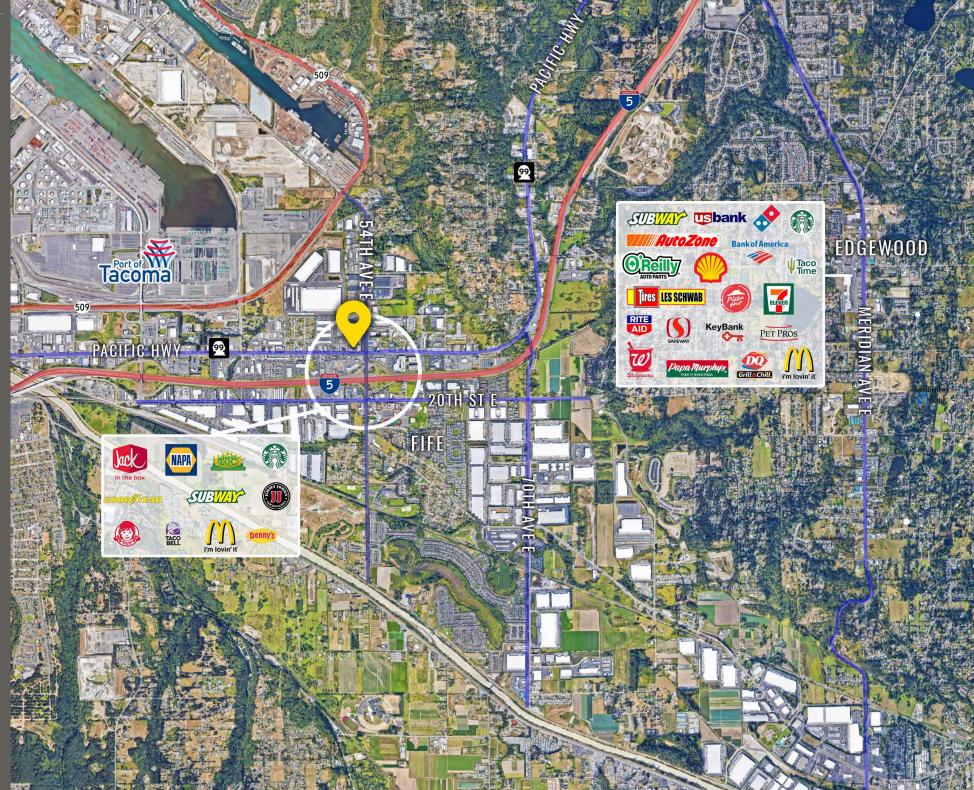

## **NEARBY TENANTS**

Located one block from I-5 on/off ramps

Moments to WA-509

29,000 CPD 54th Ave E

22,600 CPD Pacific Highway E