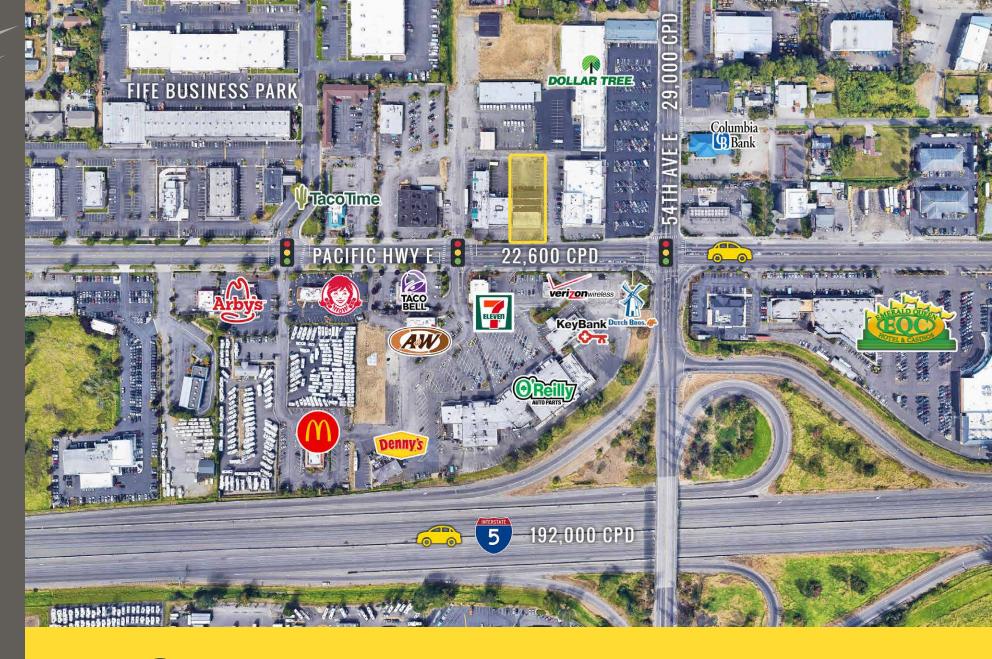

## **NEARBY TENANTS**

Located one block from I-5 on/off ramps

Moments to WA-509

29,000 CPD 54th Ave E

22,600 CPD Pacific Highway E