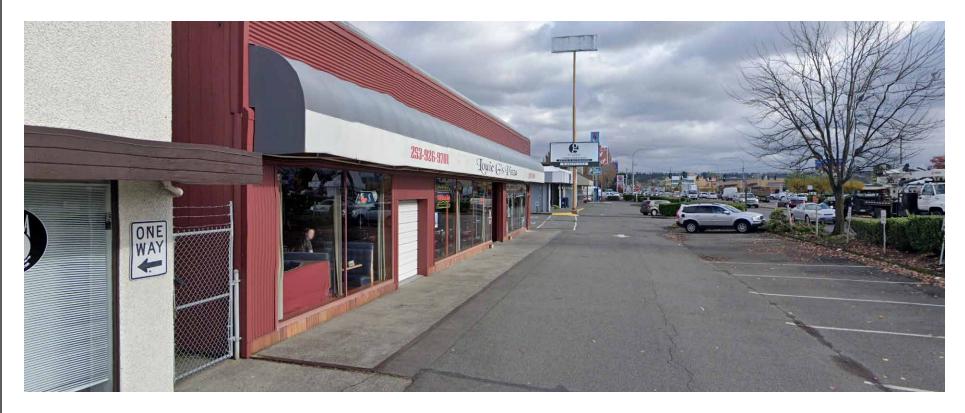

## \$6,000/MONTH + UTILITIES

- Excellent visibility on Pacific Highway in Fife
- Retail/warehouse with 80' x 82' fenced parking area
- · Includes 20' roll gate
- Located on a signalized intersection
- Nice storefront with lots of windows

## **NEARBY TENANTS**

Located one block from I-5 on/off ramps

Moments to WA-509

29,000 CPD 54th Ave E

22,600 CPD Pacific Highway E