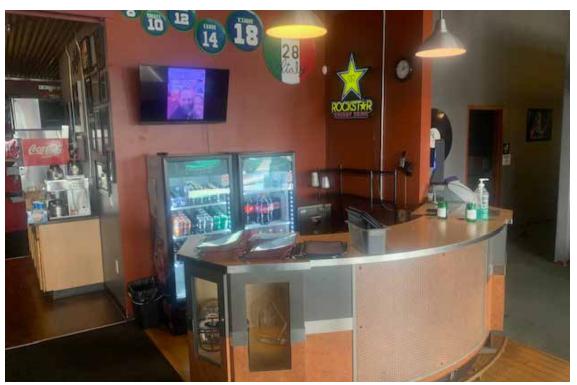

## \$6,000/MONTH + UTILITIES

- Excellent visibility on Pacific Highway in Fife
- Retail/warehouse with 80' x 82' fenced parking area
- · Includes 20' roll gate
- Located on a signalized intersection
- Nice storefront with lots of windows