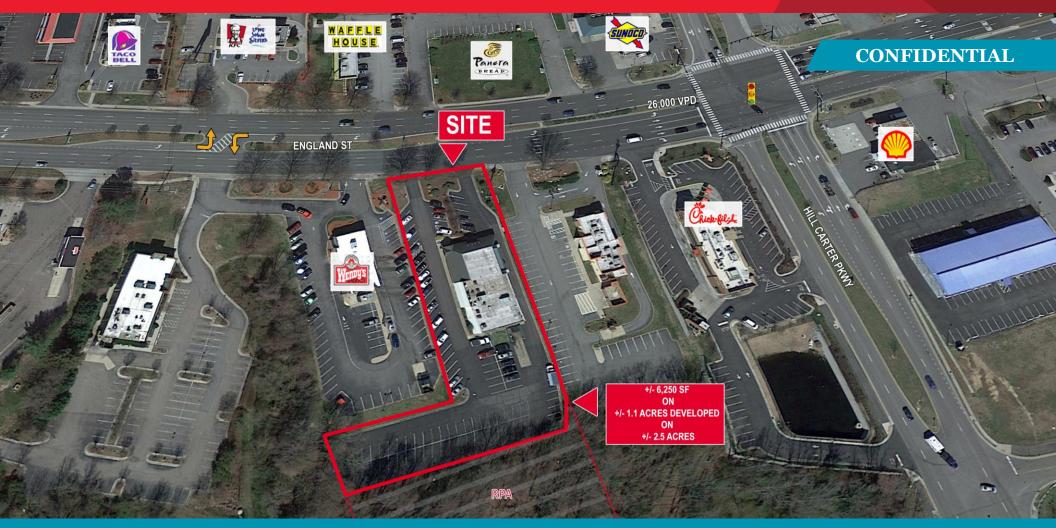

# RETAIL FOR SALE | CONFIDENTIAL 809 England Street

Ashland, Virginia 23005

# +/- 6,250 SF Restaurant - PRICE REDUCTION TO \$1,250,000

For more information, contact:

# **Property Features**

- **CONFIDENTIAL OPERATING RESTAURANT** •
- ± 6,250 SF restaurant just off Interstate 95 ٠
- Potential for drive-thru window .
- ±100 parking spaces .
- Serving Interstate 95 117,000 VPD
- 26,000 VPD England Street
- 16,000 VPD Route 1 •
- Randolph Macon College 1,500 students •
- Existing in-place leasehold income through June 2019 •