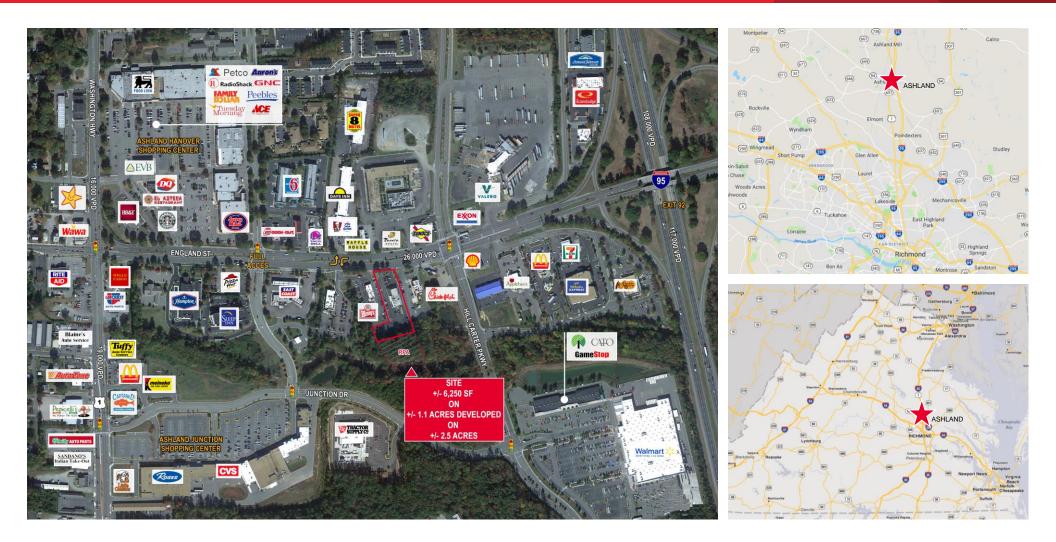

# **Property Features**

- **CONFIDENTIAL OPERATING RESTAURANT** •
- ± 6,250 SF restaurant just off Interstate 95 ٠
- Potential for drive-thru window .
- ±100 parking spaces .
- Serving Interstate 95 117,000 VPD
- 26,000 VPD England Street
- 16,000 VPD Route 1 •
- Randolph Macon College 1,500 students •
- Existing in-place leasehold income through June 2019 •

## Demographics

|                    | 1 Mile   | 3 Miles  | 5 Miles  |
|--------------------|----------|----------|----------|
| Population         | 5,581    | 10,760   | 20,767   |
| Avg. HH Income     | \$63,538 | \$78,880 | \$96,153 |
| Daytime Population | 7,358    | 15,612   | 27,565   |
| Est. Households    | 2,019    | 4,059    | 7,817    |

## Join Nearby Retailers

For more information, contact: