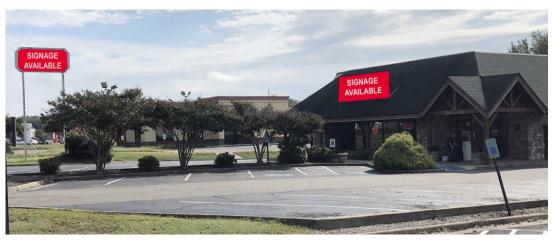

# **Property Features**

- **CONFIDENTIAL OPERATING RESTAURANT** •
- ± 6,250 SF restaurant just off Interstate 95 ٠
- Potential for drive-thru window .
- ±100 parking spaces .
- Serving Interstate 95 117,000 VPD
- 26,000 VPD England Street
- 16,000 VPD Route 1 •
- Randolph Macon College 1,500 students •
- Existing in-place leasehold income through June 2019 •

## Join Nearby Retailers

For more information, contact: