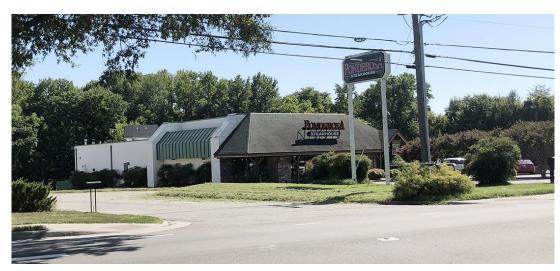

# +/- 6,250 SF Restaurant - PRICE REDUCTION TO \$1,250,000

For more information, contact:

# **Property Features**

- **CONFIDENTIAL OPERATING RESTAURANT** •
- ± 6,250 SF restaurant just off Interstate 95 ٠
- Potential for drive-thru window .
- ±100 parking spaces .
- Serving Interstate 95 117,000 VPD
- 26,000 VPD England Street
- 16,000 VPD Route 1 •
- Randolph Macon College 1,500 students •
- Existing in-place leasehold income through June 2019 •