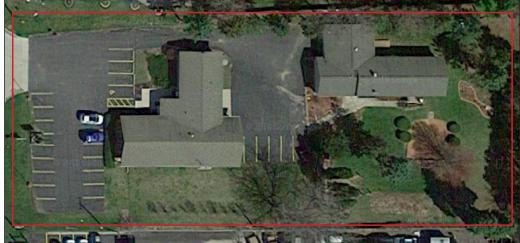

## PROPERTY OVERVIEW Retail/Service/Office & Residential Home

- Route 25 frontage
- Great user/investor opportunity
- **Dental office** 3,464 SF, which includes reception area, lab, offices, break room, 2 bathrooms plus 8' clear basement
- Current hair salon on month-to-month lease.
   Improvements include 3 stations, 2 dryers & 3 wash bowls, bathroom
- Home includes 3 bedrooms, 2.5 baths, living room, dining room, finished basement and 2-car garage
- Located in a TIF district

• PIN: 03-24-302-020

#### **Presented By:**

Linda Kost

Senior Broker/Partner 847.910.8820

LKost@realtymetrix.com

**Dave Schmidt** 

Managing Broker/Partner

847.404.3851

DSchmidt@realtymetrix.com

Realty Metrix Commercial 2390 Esplanade Drive Suite 201 Algonquin, IL 60102



# Realty Metrix Commercial









**Aerial View Of Property** 

### **Presented By:**

#### Linda Kost

Senior Broker/Partner 847.910.8820 LKost@realtymetrix.com

#### **Dave Schmidt**

Managing Broker/Partner 847.404.3851 DSchmidt@realtymetrix.com Realty Metrix Commercial 2390 Esplanade Drive Suite 201 Algonquin IL 60102







### **Presented By:**

Linda Kost

Senior Broker/Partner 847.910.8820 LKost@realtymetrix.com **Dave Schmidt** 

Managing Broker/Partner 847.404.3851 DSchmidt@realtymetrix.com Realty Metrix Commercial 2390 Esplanade Drive Suite 201 Algonquin IL 60102