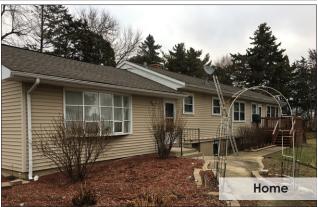

# FOR SALE/LEASE PROPERTY SPECIFICATIONS

**Description:** Retail/Office Building &

Residential Home

Building Sizes: Retail/Office

1st Floor: 3,464 SF

Partial Basement: 2,272 SF

**Residential** 

1st Floor: 1,854 SF, Partial

Basement, 552 SF 2-Car Garage

**Available Space:** 3,464 SF (office/retail)

Land Size: 1.22 Acres

Year Built: 1956

**HVAC System:** Gas Forced Air/Central Air

**Power:** 200 Amp - Building #1

**Ceiling:** 8' Plus Vaulted in Waiting Area

## PROPERTY OVERVIEW Retail/Service/Office & Residential Home

- Route 25 frontage
- Great user/investor opportunity
- **Dental office** 3,464 SF, which includes reception area, lab, offices, break room, 2 bathrooms plus 8' clear basement
- Current hair salon on month-to-month lease.
   Improvements include 3 stations, 2 dryers & 3 wash bowls, bathroom
- Home includes 3 bedrooms, 2.5 baths, living room, dining room, finished basement and 2-car garage
- Located in a TIF district