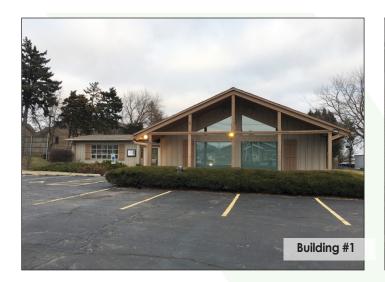

# FOR SALE/LEASE PROPERTY SPECIFICATIONS

**Description:** Retail/Office Building &

Residential Home

Building Sizes: Retail/Office

1st Floor: 3,464 SF

Partial Basement: 2,272 SF

**Residential** 

1st Floor: 1,854 SF, Partial

Basement, 552 SF 2-Car Garage

**Available Space:** 3,464 SF (office/retail)

Land Size: 1.22 Acres

Year Built: 1956

**HVAC System:** Gas Forced Air/Central Air

**Power:** 200 Amp - Building #1

**Ceiling:** 8' Plus Vaulted in Waiting Area

## PROPERTY OVERVIEW Retail/Service/Office & Residential Home

- Route 25 frontage
- Great user/investor opportunity
- **Dental office** 3,464 SF, which includes reception area, lab, offices, break room, 2 bathrooms plus 8' clear basement
- Current hair salon on month-to-month lease.
   Improvements include 3 stations, 2 dryers & 3 wash bowls, bathroom
- Home includes 3 bedrooms, 2.5 baths, living room, dining room, finished basement and 2-car garage
- Located in a TIF district