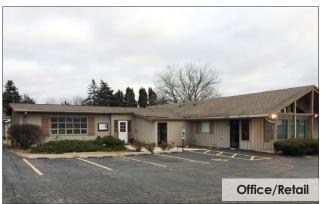

# FOR SALE/LEASE PROPERTY SPECIFICATIONS

**Description:** Retail/Office Building &

Residential Home

Building Sizes: Retail/Office

1st Floor: 3,464 SF

Partial Basement: 2,272 SF

**Residential** 

1st Floor: 1,854 SF, Partial

Basement, 552 SF 2-Car Garage

**Available Space:** 3,464 SF (office/retail)

Land Size: 1.22 Acres

Year Built: 1956

**HVAC System:** Gas Forced Air/Central Air

**Power:** 200 Amp - Building #1

**Ceiling:** 8' Plus Vaulted in Waiting Area

## PROPERTY OVERVIEW Retail/Service/Office & Residential Home

- Route 25 frontage
- Great user/investor opportunity
- **Dental office** 3,464 SF, which includes reception area, lab, offices, break room, 2 bathrooms plus 8' clear basement
- Current hair salon on month-to-month lease.
   Improvements include 3 stations, 2 dryers & 3 wash bowls, bathroom
- Home includes 3 bedrooms, 2.5 baths, living room, dining room, finished basement and 2-car garage
- Located in a TIF district