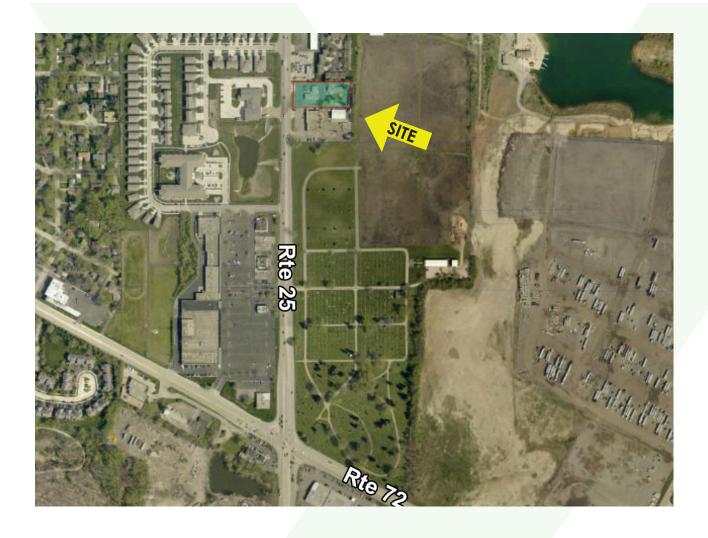

## PROPERTY OVERVIEW Retail/Service/Office & Residential Home

- Route 25 frontage
- Great user/investor opportunity
- **Dental office** 3,464 SF, which includes reception area, lab, offices, break room, 2 bathrooms plus 8' clear basement
- Current hair salon on month-to-month lease.
   Improvements include 3 stations, 2 dryers & 3 wash bowls, bathroom
- Home includes 3 bedrooms, 2.5 baths, living room, dining room, finished basement and 2-car garage
- Located in a TIF district