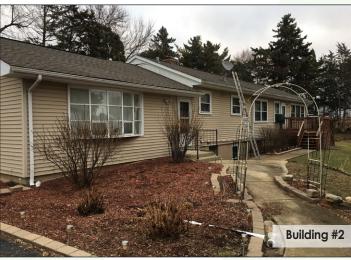

# FOR SALE/LEASE PROPERTY SPECIFICATIONS

**Description:** Retail/Office Building &

Residential Home

Building Sizes: Retail/Office

1st Floor: 3,464 SF

Partial Basement: 2,272 SF

**Residential** 

1st Floor: 1,854 SF, Partial

Basement, 552 SF 2-Car Garage

**Available Space:** 3,464 SF (office/retail)

Land Size: 1.22 Acres

Year Built: 1956

**HVAC System:** Gas Forced Air/Central Air

**Power:** 200 Amp - Building #1

**Ceiling:** 8' Plus Vaulted in Waiting Area

## PROPERTY OVERVIEW Retail/Service/Office & Residential Home

- Route 25 frontage
- Great user/investor opportunity
- **Dental office** 3,464 SF, which includes reception area, lab, offices, break room, 2 bathrooms plus 8' clear basement
- Current hair salon on month-to-month lease.
   Improvements include 3 stations, 2 dryers & 3 wash bowls, bathroom
- Home includes 3 bedrooms, 2.5 baths, living room, dining room, finished basement and 2-car garage
- Located in a TIF district