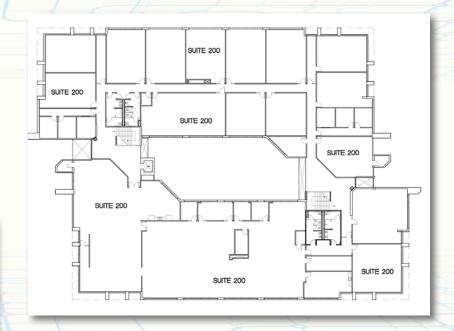

# 5955 De Soto Avenue W O O D L A N D H I L L S



| BUILDING SIZE    | 53,293 SF          |
|------------------|--------------------|
| RATE             | \$2.40 SF          |
| ANNUAL INCREASES | 3%                 |
| LEASE TERM       | 3-10 YEARS         |
| TI ALLOWANCE     | WILL BUILD TO SUIT |
| PARKING          | 3.0 / 1,000 SF     |









#### FEATURES & BUILDING HIGHLIGHTS

- 53,000 RSF, 2-Story BuildingRestrooms with high-end finishes
- Corner of De Soto Avenue and Oxnard Street
- Abundant Free Parking
- Great Freeway Access
- Ideal for Creative Office or School Use

#### FLOOR PLAN | 5955 De Soto Avenue SUITE 136 | 1,163 SF

4 window offices, reception, and kitchen





### FLOOR PLAN | 5955 De Soto Avenue SUITE 200 | 998 SF

Open space





## Retail

BEST BUY

COSTCO
CREATE AND BARREL

FRYS ELECTRONICS

**HOME DEPOT** 

**NORDSTROM RACK** 

PET SMART

**ROBBINS BROTHERS** 

**TARGET** 

TIFFANY & CO

TOYS R US



**BAJA FRESH** 

CHEESECAKE FACTORY

CORNER BAKERY

**HOOKS BURGERS** 

**ISLANDS** 

PF CHANGS

PIZZA REV

**RUTH CHRIS** 

**SUSIE CAKES** 

**VEGGIE GRILL** 



## Health & Entertainment

24 HOUR FITNESS
AMC PROMENADE
ARTHUR MURRAY DANCE STUDIO
BURKE WILLIAMS DAY SPA

DRAGONS MARTIAL ARTS STUDIO
DRYBAR
GLOWZONE LA
KARINA SMIRNOFF DANCE STUDIO

NAIL GARDEN
SKIN LAUNDRY
SKYHIGH SPORTS
SUGAR NAIL

TOTAL WOMAN GYM & SPA YOGAWORKS







**BOB PEARSON** 

310.820.7570

**BOB SAFAI** 310.442.3399

bpearson@madisonpartners.net

bsafai@madisonpartners.net

BRE Lic #: 01135353

BRE Lic #: 00978067

© 2018 Madison Partne