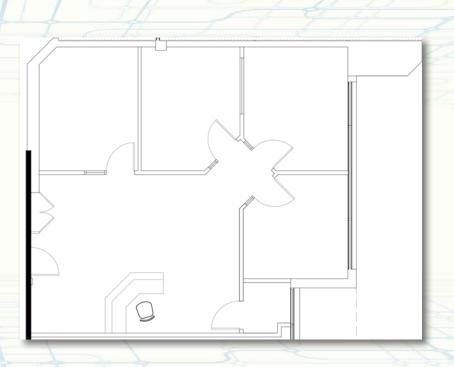

#### FLOOR PLAN | 5955 De Soto Avenue SUITE 136 | 1,163 SF

4 window offices, reception, and kitchen

### FLOOR PLAN | 5955 De Soto Avenue SUITE 200 | 998 SF

Open space