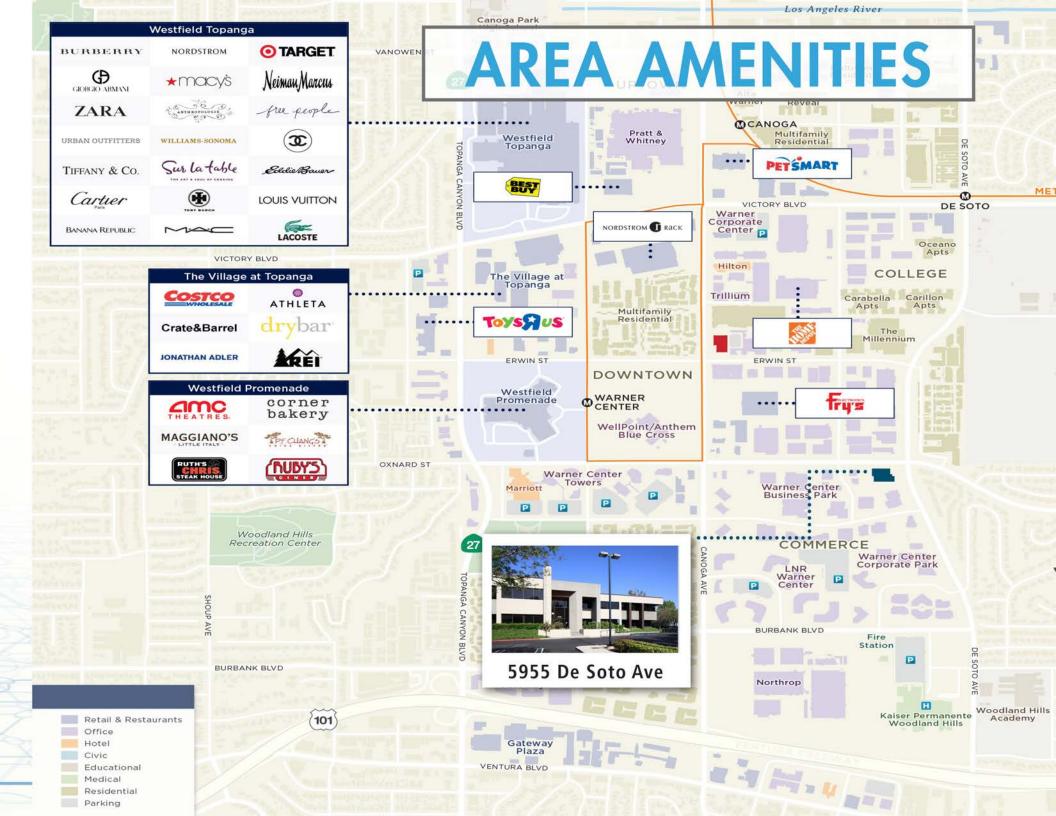

## Retail

BEST BUY

COSTCO
CREATE AND BARREL

FRYS ELECTRONICS

**HOME DEPOT** 

**NORDSTROM RACK** 

PET SMART

**ROBBINS BROTHERS** 

**TARGET** 

TIFFANY & CO

TOYS R US

**BAJA FRESH** 

CHEESECAKE FACTORY

CORNER BAKERY

**HOOKS BURGERS** 

**ISLANDS** 

PF CHANGS

PIZZA REV

**RUTH CHRIS** 

**SUSIE CAKES** 

**VEGGIE GRILL** 

## Health & Entertainment

24 HOUR FITNESS
AMC PROMENADE
ARTHUR MURRAY DANCE STUDIO
BURKE WILLIAMS DAY SPA

DRAGONS MARTIAL ARTS STUDIO
DRYBAR
GLOWZONE LA
KARINA SMIRNOFF DANCE STUDIO

NAIL GARDEN
SKIN LAUNDRY
SKYHIGH SPORTS
SUGAR NAIL

TOTAL WOMAN GYM & SPA YOGAWORKS

**BOB PEARSON** 

310.820.7570

**BOB SAFAI** 310.442.3399

bpearson@madisonpartners.net

bsafai@madisonpartners.net

BRE Lic #: 01135353

BRE Lic #: 00978067