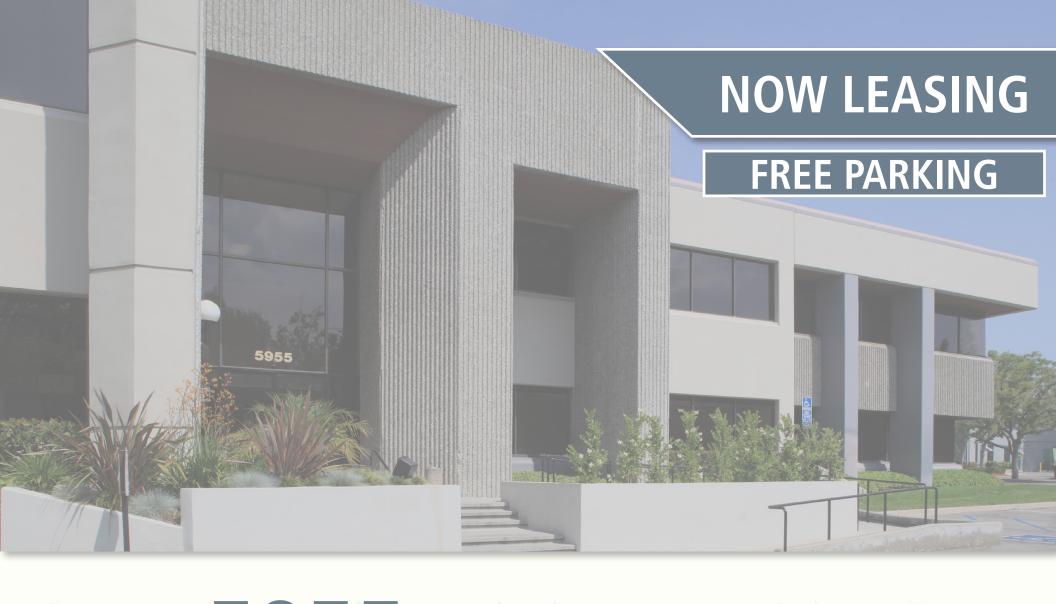

# 5955 De Soto Avenue W O O D L A N D H I L L S

| BUILDING SIZE    | 53,293 SF          |
|------------------|--------------------|
| RATE             | \$2.40 SF          |
| ANNUAL INCREASES | 3%                 |
| LEASE TERM       | 3-10 YEARS         |
| TI ALLOWANCE     | WILL BUILD TO SUIT |
| PARKING          | 3.0 / 1,000 SF     |

#### FEATURES & BUILDING HIGHLIGHTS

- 53,000 RSF, 2-Story BuildingRestrooms with high-end finishes
- Corner of De Soto Avenue and Oxnard Street
- Abundant Free Parking
- Great Freeway Access
- Ideal for Creative Office or School Use