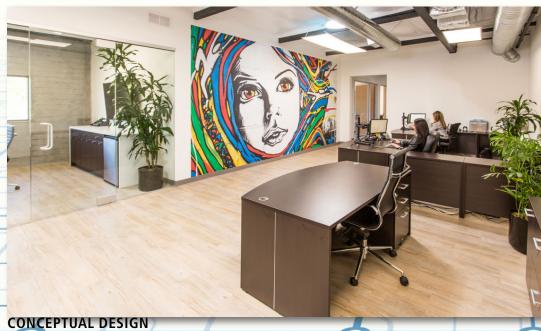

#### FEATURES & BUILDING HIGHLIGHTS

- 53,000 RSF, 2-Story BuildingRestrooms with high-end finishes
- Corner of De Soto Avenue and Oxnard Street
- Abundant Free Parking
- Great Freeway Access
- Ideal for Creative Office or School Use