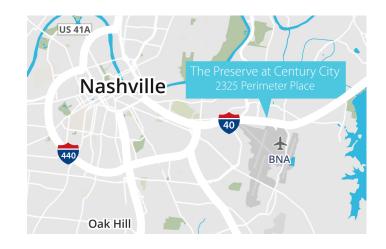

# 2535 | PERIMETER PLACE DR NASHVILLE, TN 37214

Partnership. Performance.

- Lots for sale or build to suit
- 15,000 to 70,000 sf proposed office building
- Lot 3 approved for a hotel
- Located in Century City development
- Minutes from Nashville International Airport



Ben Burns, CCIM Vice President 615.727.7432 ben.burns@avisonyoung.com Terry W. Smith, SIOR
Principal
615.727.7401
terry.smith@avisonyoung.com

Avison Young 700 12th Avenue South Suite 302 Nashville, TN 37203



# THE PRESERVE AT CENTURY CITY

# FOR LEASE OR BUILD TO SUIT

#### **Site Map**



- Above lots available
- Lot 3 approved for a hotel
- Park-like setting in natural environment overlooking creek
- Now pre-leasing
- Owner/user opportunity



# THE PRESERVE AT CENTURY CITY

### FOR LEASE OR BUILD TO SUIT

#### **Area Retail**



- 5 minutes from Nashville International Airport
- 10 minutes from downtown Nashville
- Easy access to Interstate 24 and 65 via Briley Parkway
- Abundant area amenities including restaurants, hotels and banking

For further information or to schedule a tour