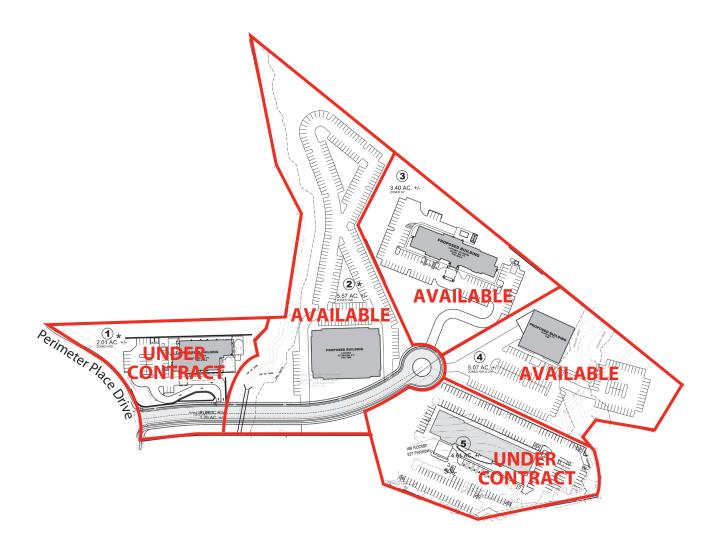

#### **Site Map**

- Above lots available
- Lot 3 approved for a hotel
- Park-like setting in natural environment overlooking creek
- Now pre-leasing
- Owner/user opportunity