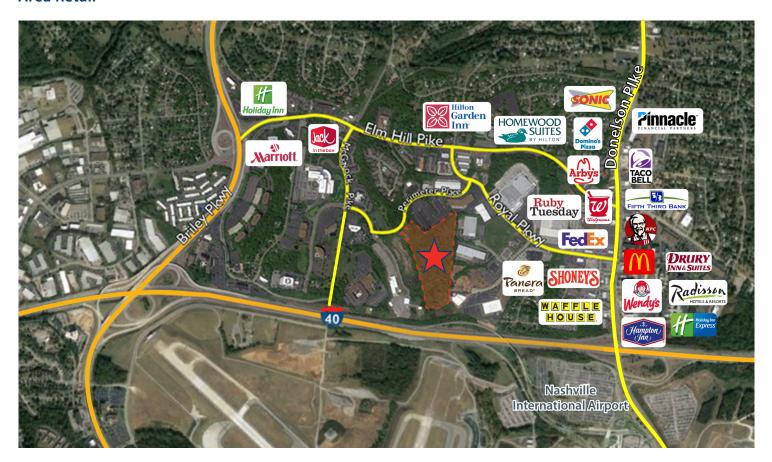

#### **Area Retail**

- 5 minutes from Nashville International Airport
- 10 minutes from downtown Nashville
- Easy access to Interstate 24 and 65 via Briley Parkway
- Abundant area amenities including restaurants, hotels and banking