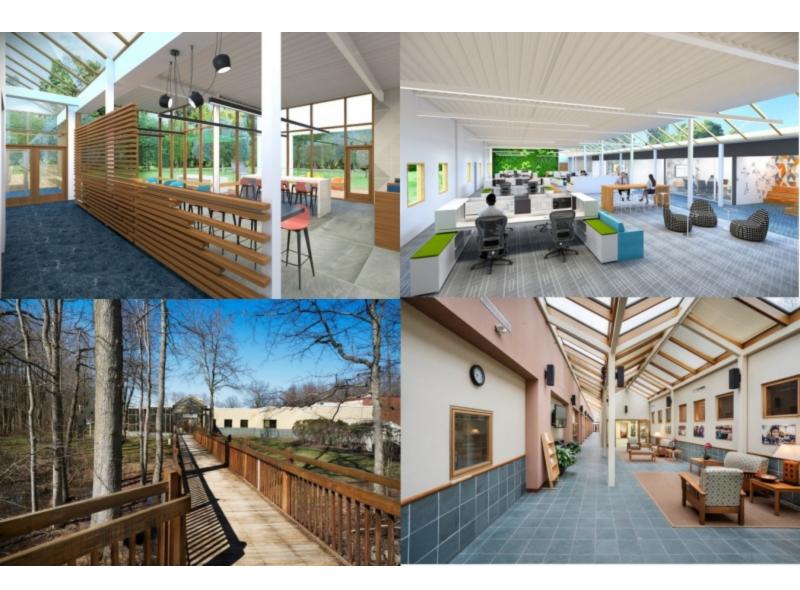

#### Finally...Your chance to own:

- Extremely rare opportunity to own an iconic property in the Princeton 08540 market
- Unique, captivating architectural features embrace significant natural light and include operable windows, outdoor dining and recreation areas, tremendous natural views...all right next door to Princeton's most prominent corporate office park
- Property is capable of parking expansion to 6 spaces/1,000 rsf and building expansion
- Adjacent to Carnegie Center and close proximity to Route One hotels, shopping, banking and the Princeton Junction Train Station