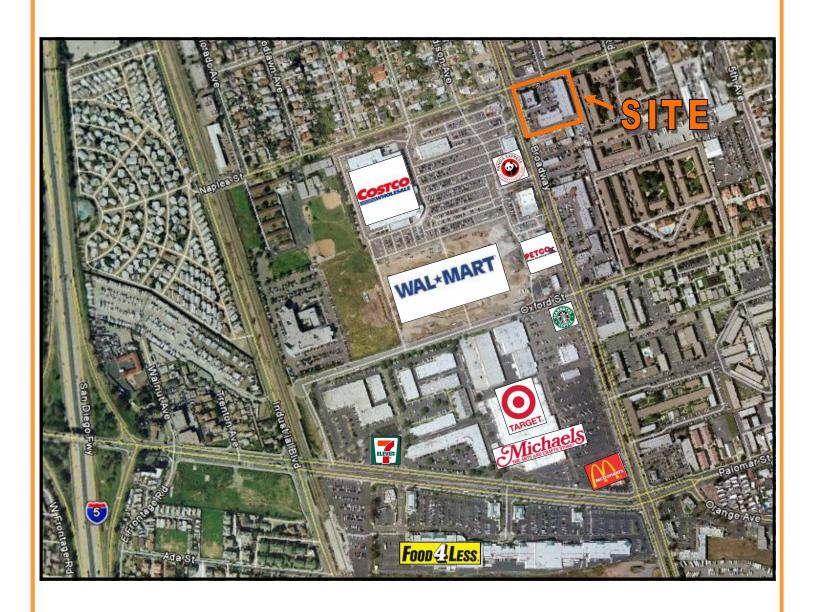

Comments: Strategically located across from

approximately 1,000,000 sq. ft. of retail such

as Costco, Target, Ralphs and Big Lots.

Signalized high traffic intersection.

 Demographics:
 1 Mile
 2 Miles
 3 Miles

## Sta Pair

\*Not to Scale

3026 University Ave, Suite B San Diego, CA 92104 www.DuhsCommercial.com Fax-619-491-0696