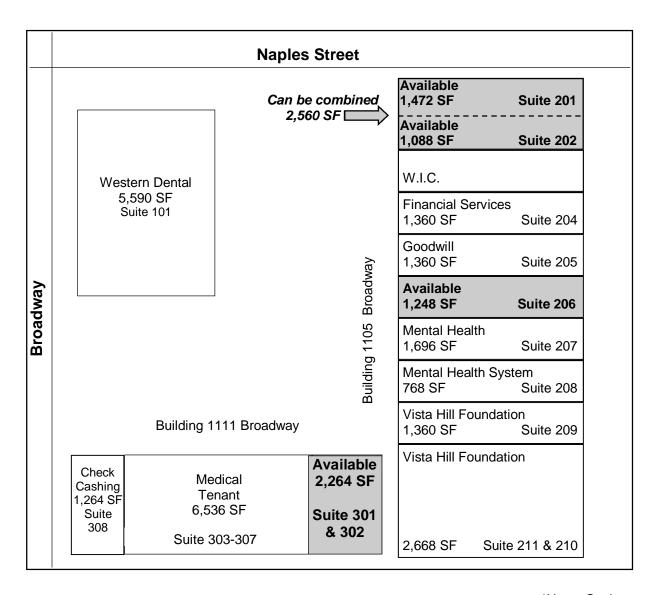

 Population:
 29,548
 189,660
 356,347

 Average HH Income:
 \$38,320
 \$52,976
 \$62,312

Available: