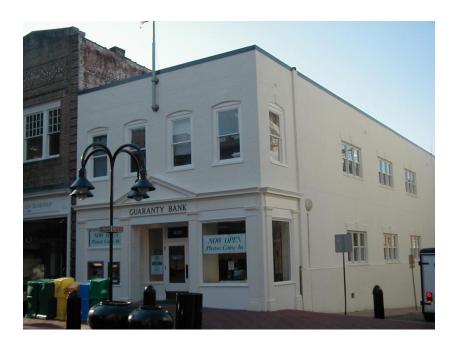

### **400 EAST MAIN**

This historical building is conveniently located at 400 East Main Street in Downtown Charlottesville, Virginia on the Charlottesville downtown pedestrian mall. The downtown mall is the second largest retail district in the area and within walking distance to more than 30 restaurants. Accessibility and convenience are key features as this beautifully restored building is one block away from both the Water Street and Market Street parking garages and surrounded by brokerage, financial, investment, legal and accounting firms.