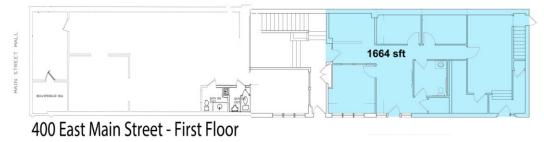

#### First Floor: 1664 square feet currently available

Space includes reception area, several offices and conference room. Wonderful visibility with entrances off 4<sup>th</sup> Street at the vehicular crossing.