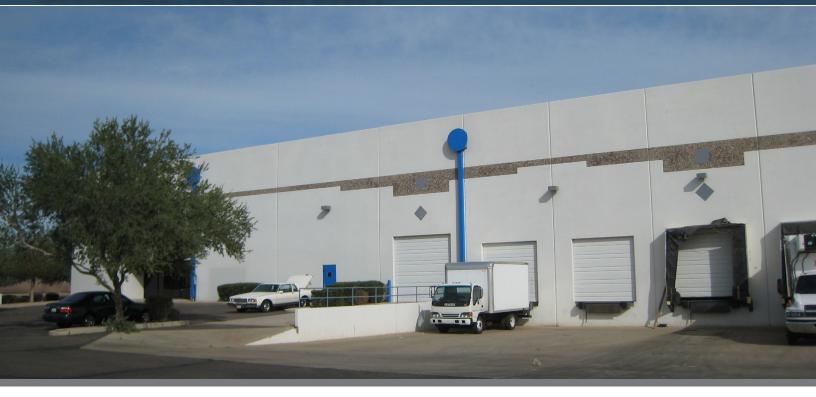

# 6632 WEST MYRTLE AVENUE GLENDALE, ARIZONA 85301

#### **PROPERTY SPECIFICATIONS**

6632 W. Myrtle is a freestanding distribution facility located in the heart of Glendale, Arizona. Capable of accommodating up to 2 tenants, the facility is currently being offered for sale as 100% leased investment opportunity by a single tenant, Multi Enterprise, Inc., a privately owned company.

#### **FEATURES**

Building Area: 45,343 SF

**Site Area:** 101,283 SF (2.325 Acres)

Year Built: 2000

Clear Height: 24 feet

Construction Type: Tilt Concrete

**Zoning:** M-1, City of Glendale

**Loading:** 5 truckwell positions 2 grade positions