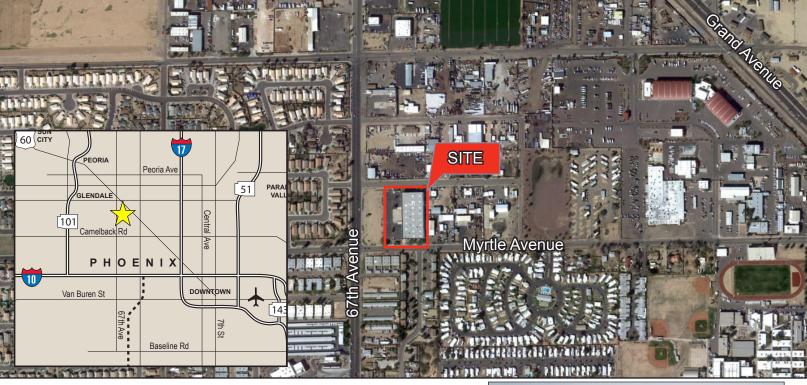

#### **PROPERTY SPECIFICATIONS**

6632 W. Myrtle is a freestanding distribution facility located in the heart of Glendale, Arizona. Capable of accommodating up to 2 tenants, the facility is currently being offered for sale as 100% leased investment opportunity by a single tenant, Multi Enterprise, Inc., a privately owned company.

#### **FEATURES**

Building Area: 45,343 SF

**Site Area:** 101,283 SF (2.325 Acres)

Year Built: 2000

Clear Height: 24 feet

Construction Type: Tilt Concrete

**Zoning:** M-1, City of Glendale

**Loading:** 5 truckwell positions 2 grade positions