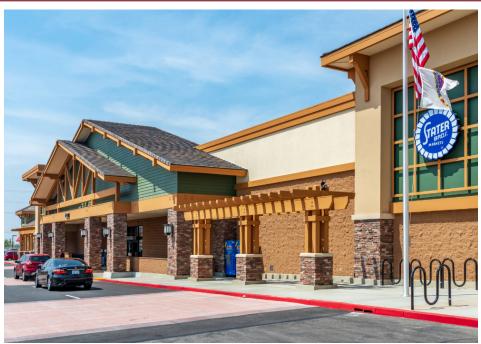

# DAY CREEK MARKETPLACE

NWC Day Creek Blvd. & Base Line Rd., Rancho Cucamonga, CA

JOIN:

#### **PROPERTY FEATURES:**

- ±98,000 SF neighborhood center anchored by Stater Bros. and CVS. With excellent visibility and positioning on Day Creek Blvd. and Base Line Rd.
- Day Creek Blvd. is a major connector to te 210 Freeway
- Busy signalized intersection located on two major streets
- Growing retail area with national and regional tenants
- Shop space available