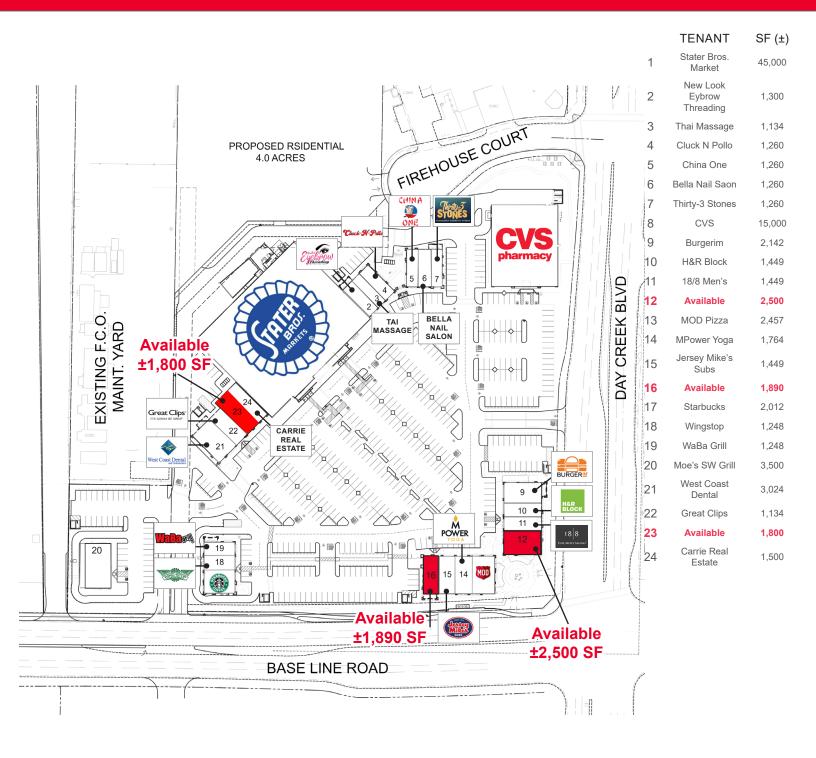

# DAY CREEK MARKETPLACE

NWC Day Creek Blvd. & Base Line Rd., Rancho Cucamonga, CA

JOIN:

#### **PROPERTY FEATURES:**

- ±98,000 SF neighborhood center anchored by Stater Bros. and CVS. With excellent visibility and positioning on Day Creek Blvd. and Base Line Rd.
- Day Creek Blvd. is a major connector to te 210 Freeway
- Busy signalized intersection located on two major streets
- Growing retail area with national and regional tenants
- Shop space available