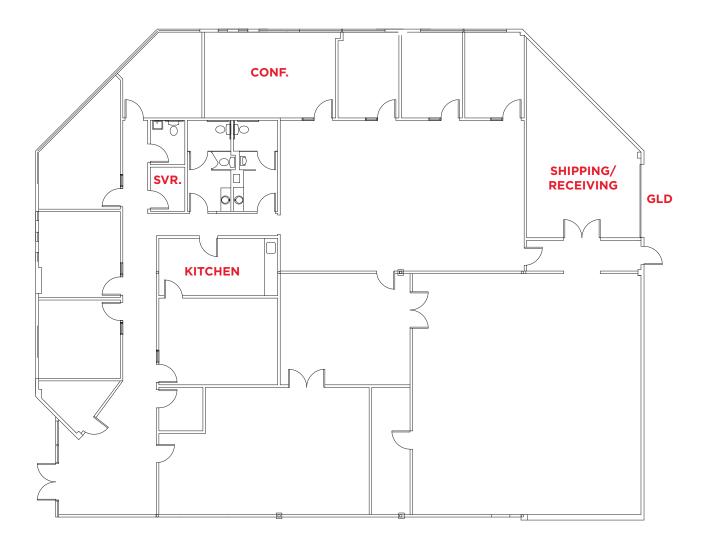

# **FLOOR PLAN**

2390 Bering Drive: ±7,684 SF

Jon DeCoite Senior Director +1 408 615 3408 jon.decoite@cushwake.com LIC #01471300 Alan Guterman Senior Director +1 408 615 3414

LIC #00884495

alan.guterman@cushwake.com