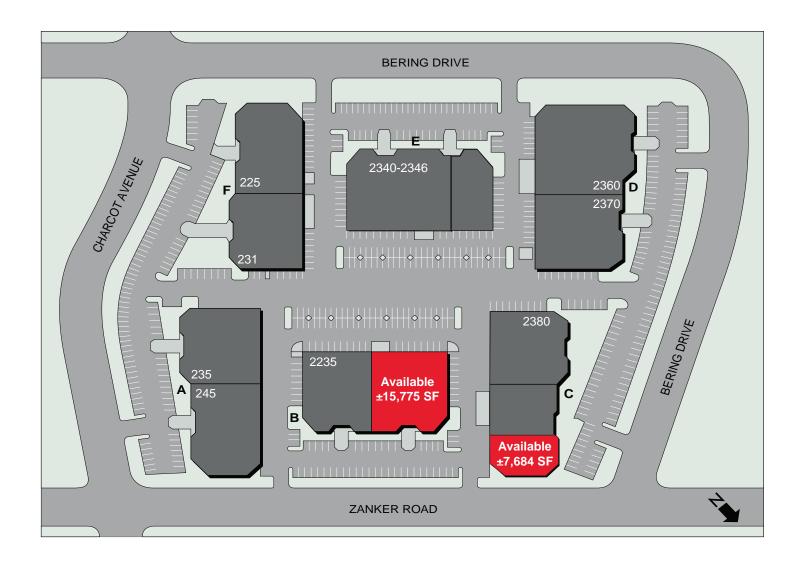

#### **SITE PLAN**

Jon DeCoite Senior Director +1 408 615 3408 jon.decoite@cushwake.com LIC #01471300 Alan Guterman Senior Director +1 408 615 3414 alan.guterman@cushwake.com

LIC #00884495

Kelly Yoder Director +1 408 615 3427 kelly.yoder@cushwake.com LIC #001821117 Steve Horton Executive Vice Chairman +1 408 615 3412 steve.horton@cushwake.com LIC #01127340

#### 2390 Bering: ±7,684 SF - Available Now 2249 Zanker: ±15,775 SF - Available 5/1/2020

- Monument Signage Available
- New Exterior Facade Upgrades Recently Completed
- Attractive Campus Environment with Ample Surface Parking (±3.56/1,000)
- 2390 Bering 200 Amps @ 480V
- 2249 Zanker 600 Amps @ 480V
- Grade-Level Door
- Highly Desirable Golden Triangle Location
- Close Proximity to 101, 880 and 87
- Minutes from San Jose International Airport and Downtown San Jose
- Walking Distance to Light Rail Station
- Short Walk to Restaurants and Retail Amenities