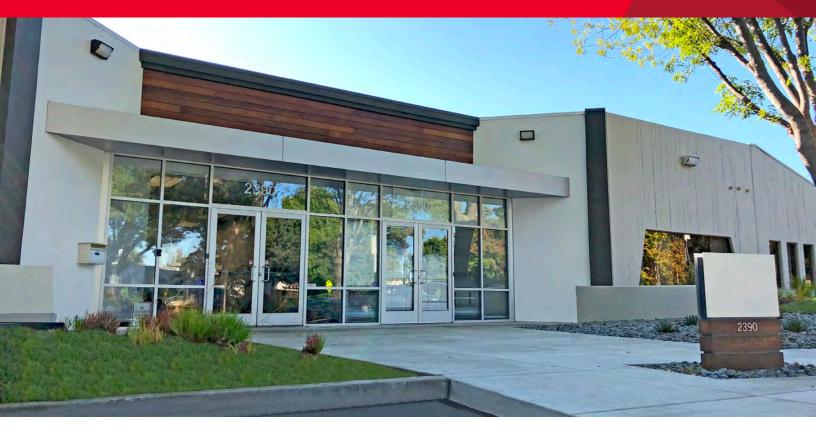

# FOR LEASE Valley Creative Center

2249 Zanker Road & 2390 Bering Drive, San Jose, CA

#### 2390 Bering: ±7,684 SF - Available Now 2249 Zanker: ±15,775 SF - Available 5/1/2020

- Monument Signage Available
- New Exterior Facade Upgrades Recently Completed
- Attractive Campus Environment with Ample Surface Parking (±3.56/1,000)
- 2390 Bering 200 Amps @ 480V
- 2249 Zanker 600 Amps @ 480V
- Grade-Level Door
- Highly Desirable Golden Triangle Location
- Close Proximity to 101, 880 and 87
- Minutes from San Jose International Airport and Downtown San Jose
- Walking Distance to Light Rail Station
- Short Walk to Restaurants and Retail Amenities