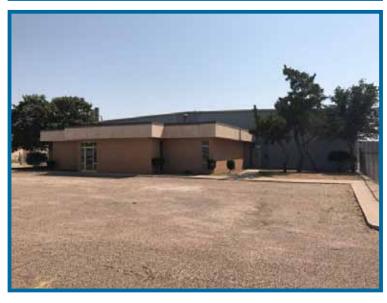

#### 714 E 34th Street, Lubbock, TX

Lease Rate: ..... \$2.30/SF (\$7,983/Mo. + NNN)

Lease Term:..... 5 year

Taxes: ..... \$13,437.37 (2016)

Tract Size:......3.8 Acres

Deposit:..... Equal to 1st months rent

Zoning:..... M-1

OHD:.....7 Total - Grade level

Four 14'x16' One 18'x20' One 10'x10' One 10'x8'

Fenced Stack Lot: ..... Yes

Built in 1977, steel frame/metal construction, alarmed throughout. Located approximately one mile east of I-27 on 34th street. The property features cranes ranging in size from half-ton to three(3) ton, paint booth, two story breakroom inside shop area, pneumatic and 440 Three Phase access available throughout the warehouse area. Electric overhead doors on the east side of the property (3 doors) and one 14'x16' door on the south side of the building. Column spacing is two rows of 12 spaced 25x40.

The office area is 2,763 SF with three(3) restrooms one with shower, reception, seven(7) offices, breakroom, and a conference/large file room.

806.797.3231

4415 71st, Suite 12 • Lubbock, TX 79424 • 806 793-2130 (Fax)