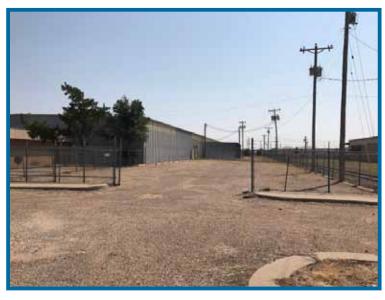

Zoning:..... M-1

OHD:.....7 Total - Grade level

Four 14'x16' One 18'x20' One 10'x10' One 10'x8'

Fenced Stack Lot: ..... Yes

Built in 1977, steel frame/metal construction, alarmed throughout. Located approximately one mile east of I-27 on 34th street. The property features cranes ranging in size from half-ton to three(3) ton, paint booth, two story breakroom inside shop area, pneumatic and 440 Three Phase access available throughout the warehouse area. Electric overhead doors on the east side of the property (3 doors) and one 14'x16' door on the south side of the building. Column spacing is two rows of 12 spaced 25x40.