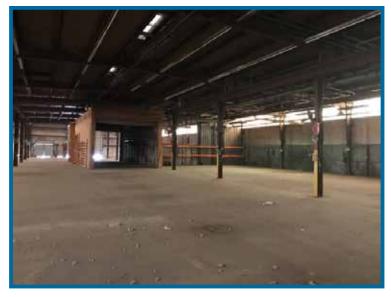

Zoning:..... M-1

OHD:.....7 Total - Grade level

Four 14'x16' One 18'x20' One 10'x10' One 10'x8'

Fenced Stack Lot: ..... Yes

Built in 1977, steel frame/metal construction, alarmed throughout. Located approximately one mile east of I-27 on 34th street. The property features cranes ranging in size from half-ton to three(3) ton, paint booth, two story breakroom inside shop area, pneumatic and 440 Three Phase access available throughout the warehouse area. Electric overhead doors on the east side of the property (3 doors) and one 14'x16' door on the south side of the building. Column spacing is two rows of 12 spaced 25x40.