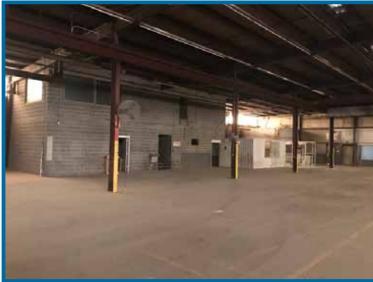

Zoning:..... M-1

OHD:.....7 Total - Grade level

Four 14'x16' One 18'x20' One 10'x10' One 10'x8'

Fenced Stack Lot: ..... Yes

Built in 1977, steel frame/metal construction, alarmed throughout. Located approximately one mile east of I-27 on 34th street. The property features cranes ranging in size from half-ton to three(3) ton, paint booth, two story breakroom inside shop area, pneumatic and 440 Three Phase access available throughout the warehouse area. Electric overhead doors on the east side of the property (3 doors) and one 14'x16' door on the south side of the building. Column spacing is two rows of 12 spaced 25x40.

## Property Images