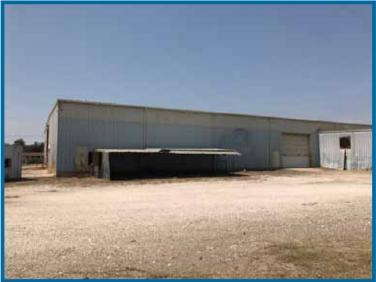

Zoning:..... M-1

OHD:.....7 Total - Grade level

Four 14'x16' One 18'x20' One 10'x10' One 10'x8'

Fenced Stack Lot: ..... Yes

Built in 1977, steel frame/metal construction, alarmed throughout. Located approximately one mile east of I-27 on 34th street. The property features cranes ranging in size from half-ton to three(3) ton, paint booth, two story breakroom inside shop area, pneumatic and 440 Three Phase access available throughout the warehouse area. Electric overhead doors on the east side of the property (3 doors) and one 14'x16' door on the south side of the building. Column spacing is two rows of 12 spaced 25x40.

## Property Images