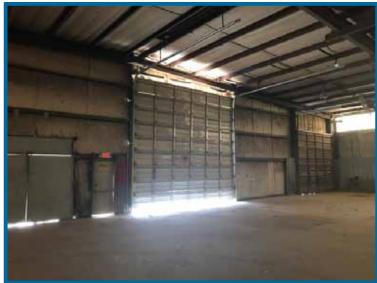

Zoning:..... M-1

OHD:.....7 Total - Grade level

Four 14'x16' One 18'x20' One 10'x10' One 10'x8'

Fenced Stack Lot: ..... Yes

Built in 1977, steel frame/metal construction, alarmed throughout. Located approximately one mile east of I-27 on 34th street. The property features cranes ranging in size from half-ton to three(3) ton, paint booth, two story breakroom inside shop area, pneumatic and 440 Three Phase access available throughout the warehouse area. Electric overhead doors on the east side of the property (3 doors) and one 14'x16' door on the south side of the building. Column spacing is two rows of 12 spaced 25x40.