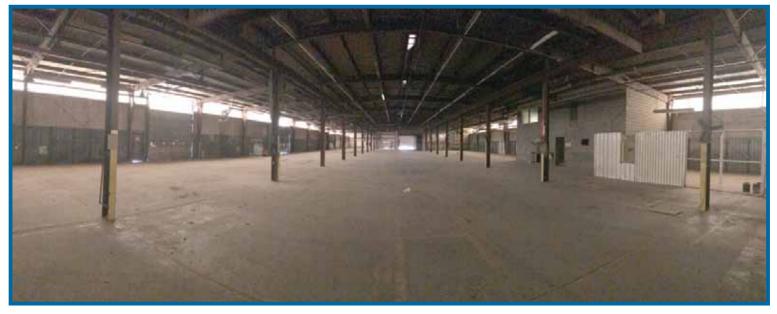

Zoning:..... M-1

OHD:.....7 Total - Grade level

Four 14'x16' One 18'x20' One 10'x10' One 10'x8'

Fenced Stack Lot: ..... Yes

Built in 1977, steel frame/metal construction, alarmed throughout. Located approximately one mile east of I-27 on 34th street. The property features cranes ranging in size from half-ton to three(3) ton, paint booth, two story breakroom inside shop area, pneumatic and 440 Three Phase access available throughout the warehouse area. Electric overhead doors on the east side of the property (3 doors) and one 14'x16' door on the south side of the building. Column spacing is two rows of 12 spaced 25x40.