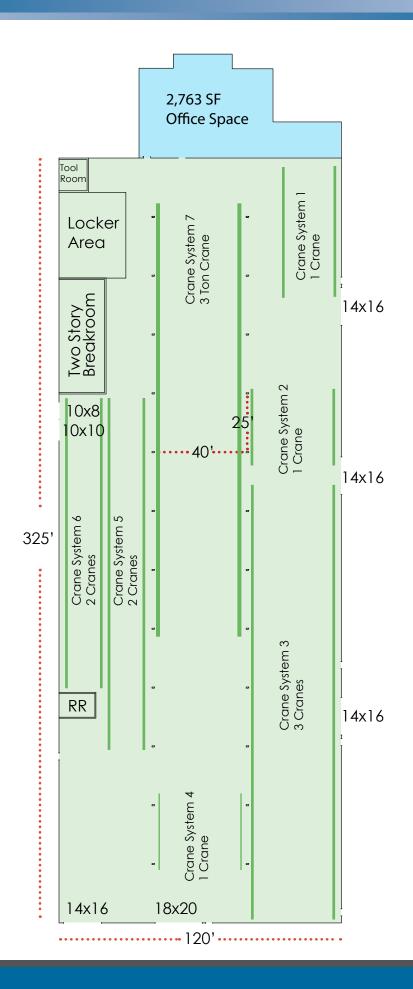

Zoning:..... M-1

OHD:.....7 Total - Grade level

Four 14'x16' One 18'x20' One 10'x10' One 10'x8'

Fenced Stack Lot: ..... Yes

Built in 1977, steel frame/metal construction, alarmed throughout. Located approximately one mile east of I-27 on 34th street. The property features cranes ranging in size from half-ton to three(3) ton, paint booth, two story breakroom inside shop area, pneumatic and 440 Three Phase access available throughout the warehouse area. Electric overhead doors on the east side of the property (3 doors) and one 14'x16' door on the south side of the building. Column spacing is two rows of 12 spaced 25x40.

The office area is 2,763 SF with three(3) restrooms one with shower, reception, seven(7) offices, breakroom, and a conference/large file room.

806.797.3231

4415 71st, Suite 12 • Lubbock, TX 79424 • 806 793-2130 (Fax)