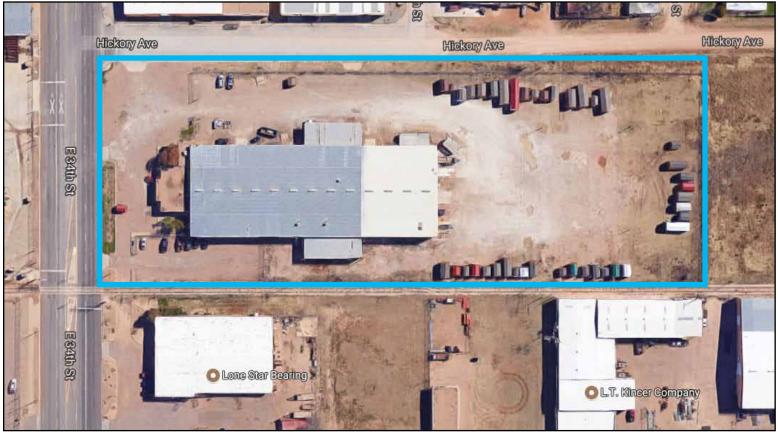

#### 714 E 34th Street, Lubbock, TX

Lease Rate: ..... \$2.30/SF (\$7,983/Mo. + NNN)

Lease Term:..... 5 year

Taxes: ..... \$13,437.37 (2016)

Tract Size:......3.8 Acres

Deposit:..... Equal to 1st months rent

Zoning:..... M-1

OHD:.....7 Total - Grade level

Four 14'x16' One 18'x20' One 10'x10' One 10'x8'

Fenced Stack Lot: ..... Yes

Built in 1977, steel frame/metal construction, alarmed throughout. Located approximately one mile east of I-27 on 34th street. The property features cranes ranging in size from half-ton to three(3) ton, paint booth, two story breakroom inside shop area, pneumatic and 440 Three Phase access available throughout the warehouse area. Electric overhead doors on the east side of the property (3 doors) and one 14'x16' door on the south side of the building. Column spacing is two rows of 12 spaced 25x40.