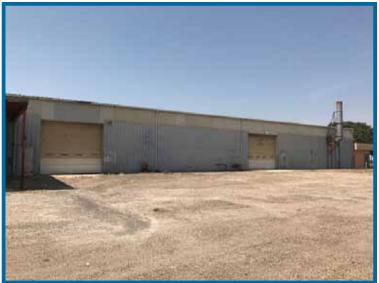

Zoning:..... M-1

OHD:.....7 Total - Grade level

Four 14'x16' One 18'x20' One 10'x10' One 10'x8'

Fenced Stack Lot: ..... Yes

Built in 1977, steel frame/metal construction, alarmed throughout. Located approximately one mile east of I-27 on 34th street. The property features cranes ranging in size from half-ton to three(3) ton, paint booth, two story breakroom inside shop area, pneumatic and 440 Three Phase access available throughout the warehouse area. Electric overhead doors on the east side of the property (3 doors) and one 14'x16' door on the south side of the building. Column spacing is two rows of 12 spaced 25x40.

## Property Images