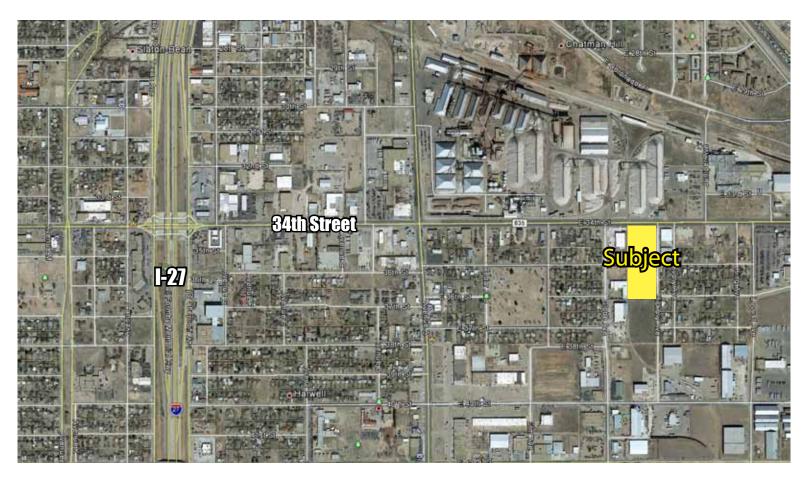

three(3) ton, paint booth, two story breakroom inside shop area, pneumatic and 440 Three Phase access available throughout the warehouse area. Electric overhead doors on the east side of the property (3 doors) and one 14'x16' door on the south side of the building. Column spacing is two rows of 12 spaced 25x40.

The office area is 2,763 SF with three(3) restrooms one with shower, reception, seven(7) offices, breakroom, and a conference/large file room.

806.797.3231

4415 71st, Suite 12 • Lubbock, TX 79424 • 806 793-2130 (Fax)

ENB Hough the moterial in its citie pockage was pathwest form resource deserved relicitie. WESTAR COMMERCIAL REALIY

No. Cardian's lock agent, du not take responsibly from your or arrivance. This size pockage is subject to window of a price.

#### Property Aerial







## Property Images













## Property Images













## Property Images