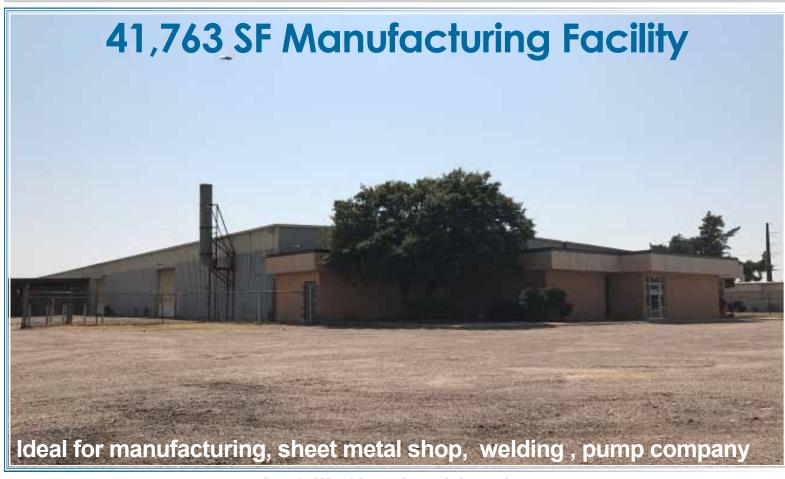

# Westar Commercial Realty

**Listing Agents:** 

Bill Young (806) 776-1270 byoung9478@lubbockwestar.com Damon Estes (806) 577-7733 damon@lubbockwestar.com





#### 714 E 34th Street, Lubbock, TX

Lease Rate: ..... \$2.30/SF (\$7,983/Mo. + NNN)

Lease Term:..... 5 year

Taxes: ..... \$13,437.37 (2016)

Tract Size:......3.8 Acres

Deposit:..... Equal to 1st months rent

Zoning:..... M-1

OHD:.....7 Total - Grade level

Four 14'x16' One 18'x20' One 10'x10' One 10'x8'

Fenced Stack Lot: ..... Yes

Built in 1977, steel frame/metal construction, alarmed throughout. Located approximately one mile east of I-27 on 34th street. The property features cranes ranging in size from half-ton to three(3) ton, paint booth, two story breakroom inside shop area, pneumatic and 440 Three Phase access available throughout the warehouse area. Electric overhead doors on the east side of the property (3 doors) and one 14'x16' door on the south side of the building. Col