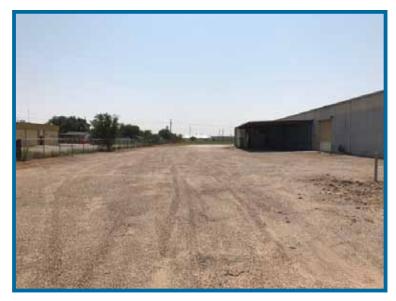

Zoning:..... M-1

OHD:.....7 Total - Grade level

Four 14'x16' One 18'x20' One 10'x10' One 10'x8'

Fenced Stack Lot: ..... Yes

Built in 1977, steel frame/metal construction, alarmed throughout. Located approximately one mile east of I-27 on 34th street. The property features cranes ranging in size from half-ton to three(3) ton, paint booth, two story breakroom inside shop area, pneumatic and 440 Three Phase access available throughout the warehouse area. Electric overhead doors on the east side of the property (3 doors) and one 14'x16' door on the south side of the building. Column spacing is two rows of 12 spaced 25x40.

## Property Images