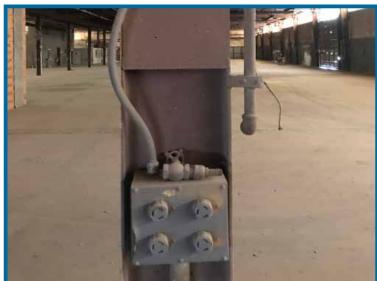

Zoning:..... M-1

OHD:.....7 Total - Grade level

Four 14'x16' One 18'x20' One 10'x10' One 10'x8'

Fenced Stack Lot: ..... Yes

Built in 1977, steel frame/metal construction, alarmed throughout. Located approximately one mile east of I-27 on 34th street. The property features cranes ranging in size from half-ton to three(3) ton, paint booth, two story breakroom inside shop area, pneumatic and 440 Three Phase access available throughout the warehouse area. Electric overhead doors on the east side of the property (3 doors) and one 14'x16' door on the south side of the building. Column spacing is two rows of 12 spaced 25x40.

## Property Images