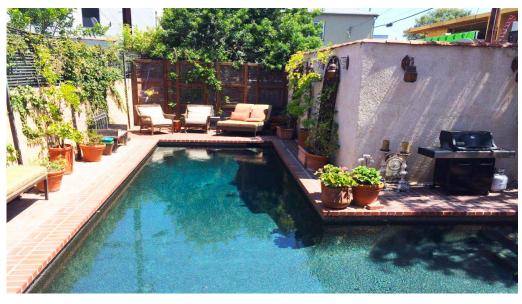

#### **Summary**

Rare opportunity to lease a beautiful space on Melrose Place and N. Alfred Street. Located amidst many upscale eateries, design tenants and trendy boutiques. The building contains its own private courtyard, swimming pool and parking.

#### **Amenities**

- Captivating Courtyard
- Upgraded Tile Swimming Pool
- Air Conditioning
- Natural Light
- Tile Bathroom
- Remodeled Kitchen
- Stackable Washer/Dryer
- Stainless Steel Refrigerator
- Storage Space

# PROPERTY PHOTOGRAPHS