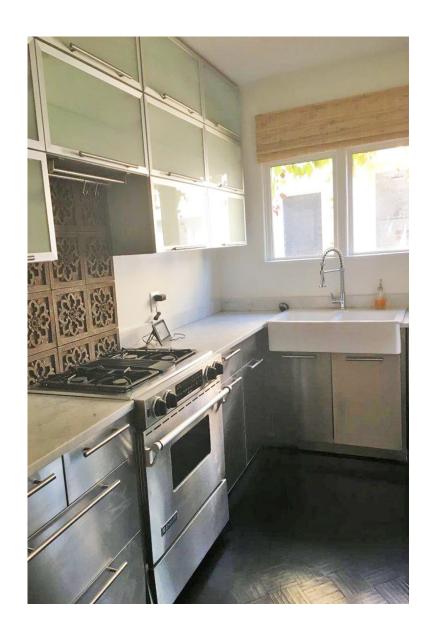

# PROPERTY PHOTOGRAPHS

#### **Amenities**

- Captivating Courtyard
- Upgraded Tile Swimming Pool
- Air Conditioning
- Natural Light
- Tile Bathroom
- Remodeled Kitchen
- Stackable Washer/Dryer
- Stainless Steel Refrigerator
- Storage Space