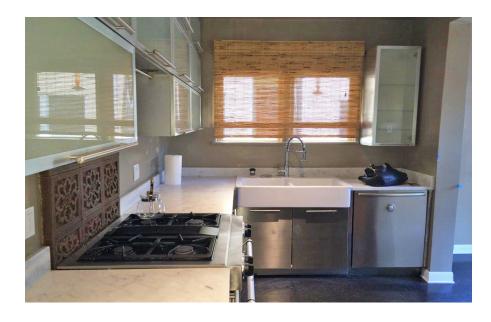

#### **Amenities**

- Captivating Courtyard
- Upgraded Tile Swimming Pool
- Air Conditioning
- Natural Light
- Tile Bathroom
- Remodeled Kitchen
- Stackable Washer/Dryer
- Stainless Steel Refrigerator
- Storage Space

# PROPERTY PHOTOGRAPHS