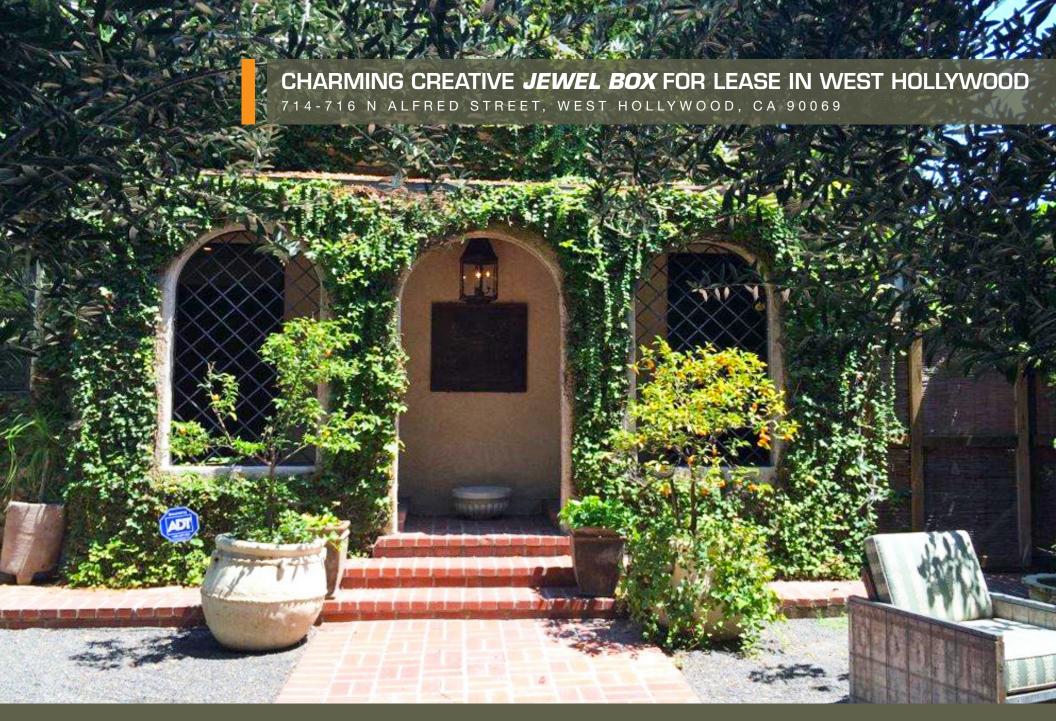

#### PROPERTY OVERVIEW

714-716 N ALFRED STREET, WEST HOLLYWOOD, CA 90069

#### **Summary**

Rare opportunity to lease a beautiful space on Melrose Place and N. Alfred Street. Located amidst many upscale eateries, design tenants and trendy boutiques. The building contains its own private courtyard, swimming pool and parking.

#### **Amenities**

- Captivating Courtyard
- Upgraded Tile Swimming Pool
- Air Conditioning
- Natural Light
- Tile Bathroom
- Remodeled Kitchen
- Stackable Washer/Dryer
- Stainless Steel Refrigerator
- Storage Space