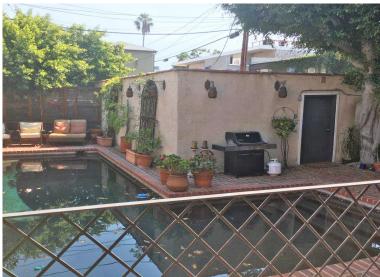

# PROPERTY PHOTOGRAPHS

#### **Summary**

Rare opportunity to lease a beautiful space on Melrose Place and N. Alfred Street. Located amidst many upscale eateries, design tenants and trendy boutiques. The building contains its own private courtyard, swimming pool and parking.

#### **Amenities**

- Captivating Courtyard
- Upgraded Tile Swimming Pool
- Air Conditioning
- Natural Light
- Tile Bathroom
- Remodeled Kitchen
- Stackable Washer/Dryer
- Stainless Steel Refrigerator
- Storage Space