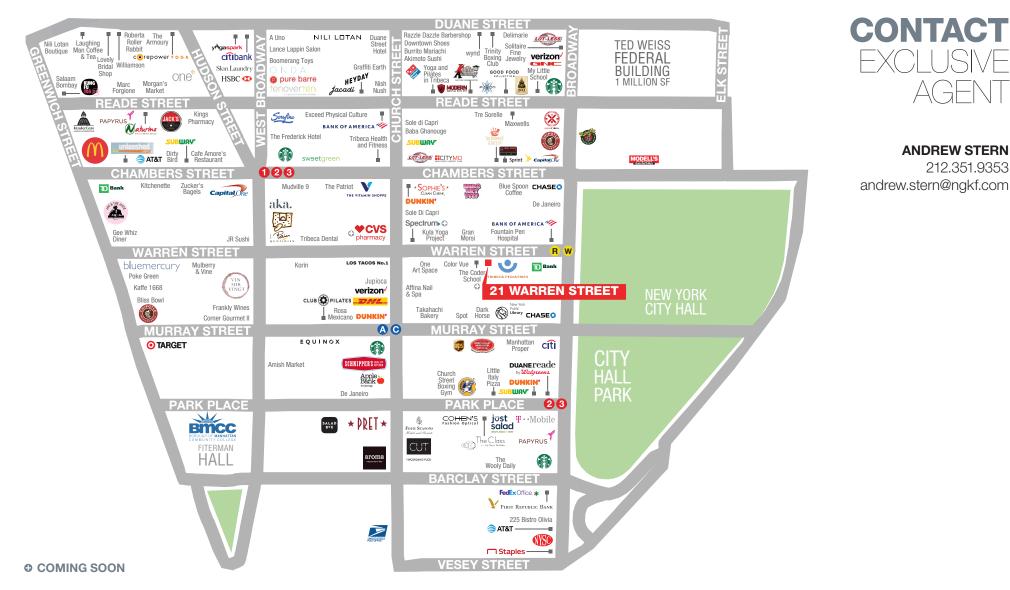

#### LOCATION

South block between Broadway and Church Street

#### **NEIGHBORS**

Target, CVS pharmacy (coming soon), Dance with Miss Rachel, Spectrum (coming soon), Rosa Mexicano, Reade Street Prep, Mulberry & Vine, Vin Sur Vingt, Pret A Manger, Tribeca Pediatrics, European Wax Center, Fountain Pen Hospital and Los Tacos No. 1