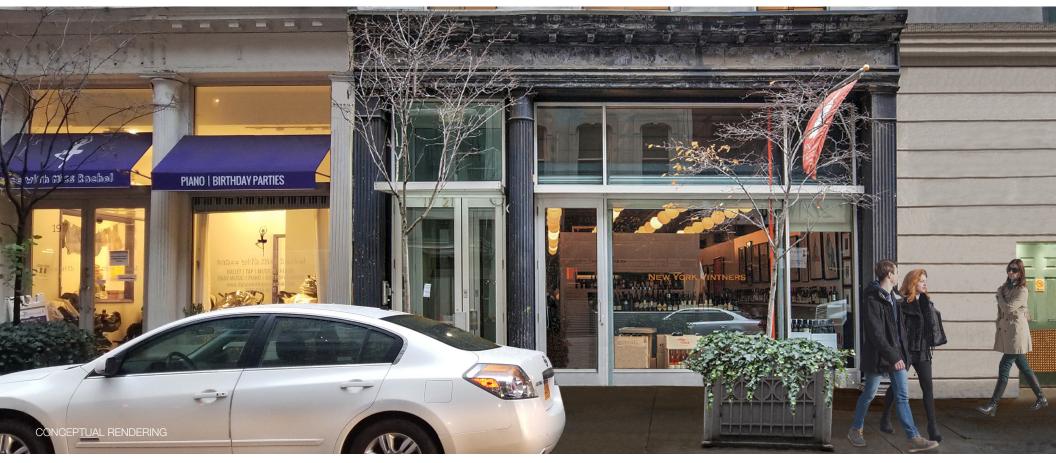

#### SITE STATUS

Formerly New York Vintners

#### **NEIGHBORS**

Target, CVS pharmacy (coming soon), Dance with Miss Rachel, Spectrum (coming soon), Rosa Mexicano, Reade Street Prep, Mulberry & Vine, Vin Sur Vingt, Pret A Manger, Tribeca Pediatrics, European Wax Center, Fountain Pen Hospital and Los Tacos No. 1

#### COMMENTS

All three levels are legal selling space

Space was previously a restaurant with some infrastructure and vent still in place

Strong mix of residents, office workers, tourists and students

In close proximity to the 9/11 Memorial, World Trade Center and City Hall