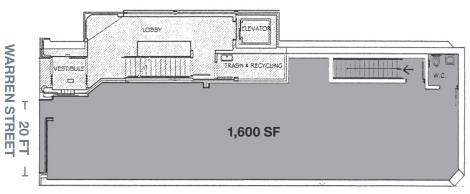

#### **APPROXIMATE SIZE**

| Ground Floor    | 1,600 SF |
|-----------------|----------|
| Lower Level     | 1,600 SF |
| Sub-Lower Level | 1,950 SF |
| Total           | 5,150 SF |

#### FRONTAGE

20 FT on Warren Street

#### **GROUND FLOOR**