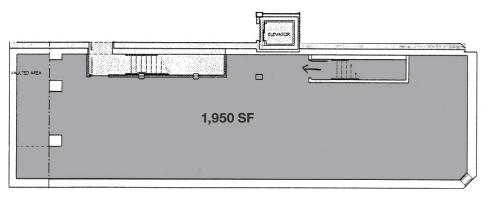

#### **APPROXIMATE SIZE**

| Ground Floor    | 1,600 SF |
|-----------------|----------|
| Lower Level     | 1,600 SF |
| Sub-Lower Level | 1,950 SF |
| Total           | 5,150 SF |

### SUB-LOWER LEVEL