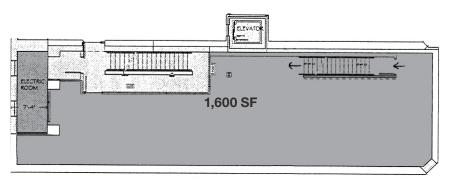

#### **APPROXIMATE SIZE**

| Ground Floor    | 1,600 SF |
|-----------------|----------|
| Lower Level     | 1,600 SF |
| Sub-Lower Level | 1,950 SF |
| Total           | 5,150 SF |

#### LOWER LEVEL