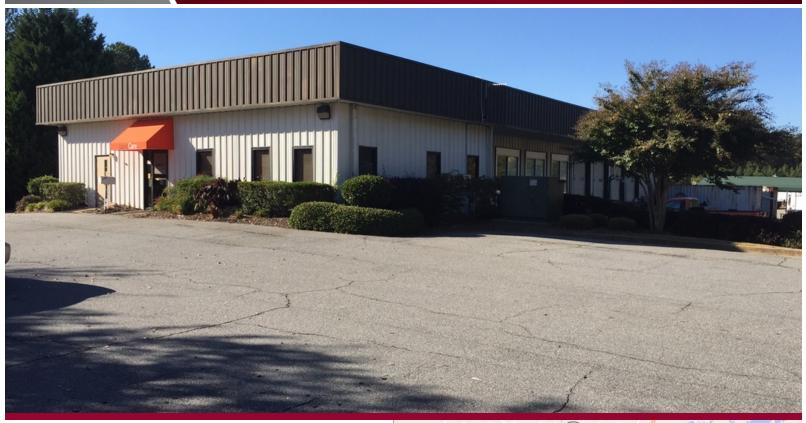

## 3200 Clinton Ct

3200 CLINTON CT, NORCROSS, GA 30071

## PROPERTY OVERVIEW

County: Gwinnett

Subtype: Truck Terminal/Hub/Transit/

Warehouse

Submarket: Northeast **Total Building SF:** 5,600 SF

Acreage: 4.05 AC, Fully Fenced

Yes

Parking:

**Trailer Spaces:** Car Parking: 32 Loading: **Dock High Doors:** 11 **Drive-in Doors:** 

Year Built: 1979 Clear Height: 12 ft

## LISTING DATA

Available SF: 5,600 SF Office SF: 3,600 SF

Lease Rate: Call for Pricing

Comments: Large Paved/Graveled Area

For more information contact:

Trip Ackerman

D: 404.442.2430

lee-associates.com