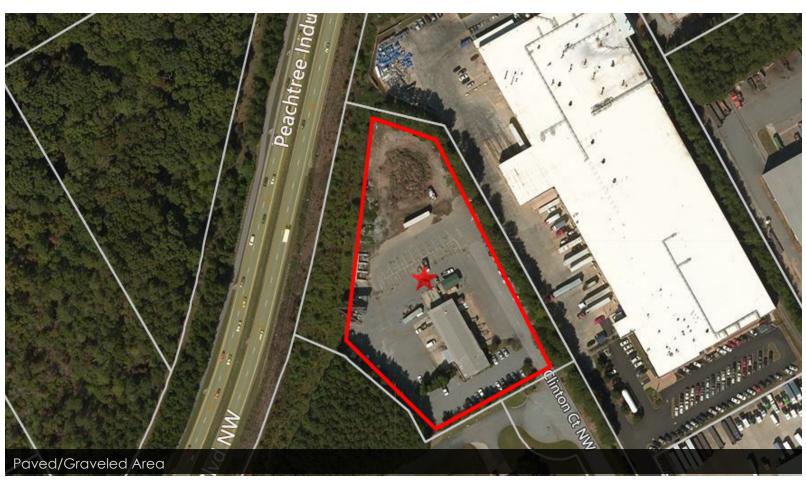

## PROPERTY OVERVIEW

County: Gwinnett

Subtype: Truck Terminal/Hub/Transit/

Warehouse

Submarket: Northeast **Total Building SF:** 5,600 SF

Acreage: 4.05 AC, Fully Fenced

Yes

Parking:

**Trailer Spaces:** Car Parking: 32 Loading: **Dock High Doors:** 11 **Drive-in Doors:** 

Year Built: 1979 Clear Height: 12 ft

## LISTING DATA

Available SF: 5,600 SF Office SF: 3,600 SF

Lease Rate: Call for Pricing

Comments: Large Paved/Graveled Area

For more information contact:

Trip Ackerman

D: 404.442.2430

lee-associates.com