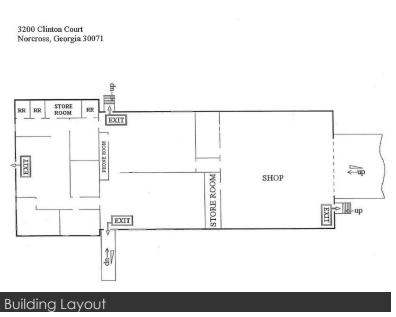

## PROPERTY OVERVIEW

County: Gwinnett

Subtype: Truck Terminal/Hub/Transit/

Warehouse

Submarket: Northeast **Total Building SF:** 5,600 SF

Acreage: 4.05 AC, Fully Fenced

Yes

Parking:

**Trailer Spaces:** Car Parking: 32 Loading: **Dock High Doors:** 11 **Drive-in Doors:** 

Year Built: 1979 Clear Height: 12 ft

## LISTING DATA

Available SF: 5,600 SF Office SF: 3,600 SF

Lease Rate: Call for Pricing

Comments: Large Paved/Graveled Area

For more information contact:

Trip Ackerman

D: 404.442.2430

lee-associates.com