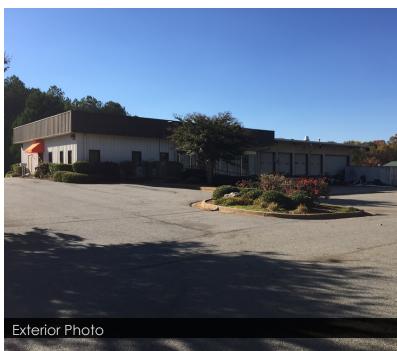

## 3200 Clinton Ct

3200 CLINTON CT, NORCROSS, GA 30071

## PROPERTY OVERVIEW

County: Gwinnett

Subtype: Truck Terminal/Hub/Transit/

Warehouse

Submarket: Northeast **Total Building SF:** 5,600 SF

Acreage: 4.05 AC, Fully Fenced

Yes

Parking:

**Trailer Spaces:** Car Parking: 32 Loading: **Dock High Doors:** 11 **Drive-in Doors:** 

Year Built: 1979 Clear Height: 12 ft

## LISTING DATA

Available SF: 5,600 SF Office SF: 3,600 SF

Lease Rate: Call for Pricing

Comments: Large Paved/Graveled Area

For more information contact:

Trip Ackerman

D: 404.442.2430

lee-associates.com