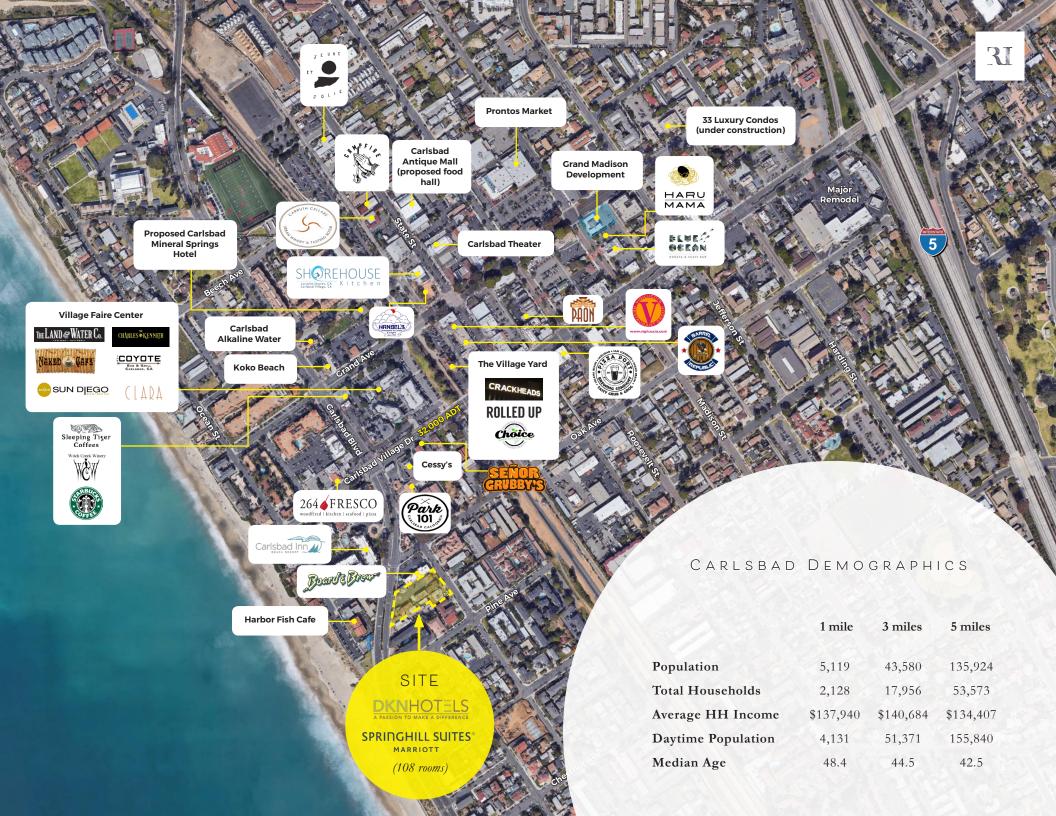

## PROPERTY HIGHLIGHTS

- 795 square feet ground floor retail
- Direct amenity to a 104-room modern boutique hotel
- Offers great visibility and frontage to heavily trafficked Carlsbad Boulevard
- Property sits at the core of the bustling Carlsbad Village, offering just a short walk to many amazing shops and restaurants

## ABOUT THE SITE

Built on the site of the former Surf Motel Carlsbad, this new development will wow guests with its modern and stylish interior, its large suites, and last but not least its spectacular location right across the Carlsbad beach and within walking distance of fantastic dining and entertainment options. With its proximity to Legoland, the Camp Pendleton southern entrance, and the outlet malls, Carlsbad is a destination in itself, as well as a great getaway for guests who want a relaxing time at the beach away from the hustle and bustle of San Diego.