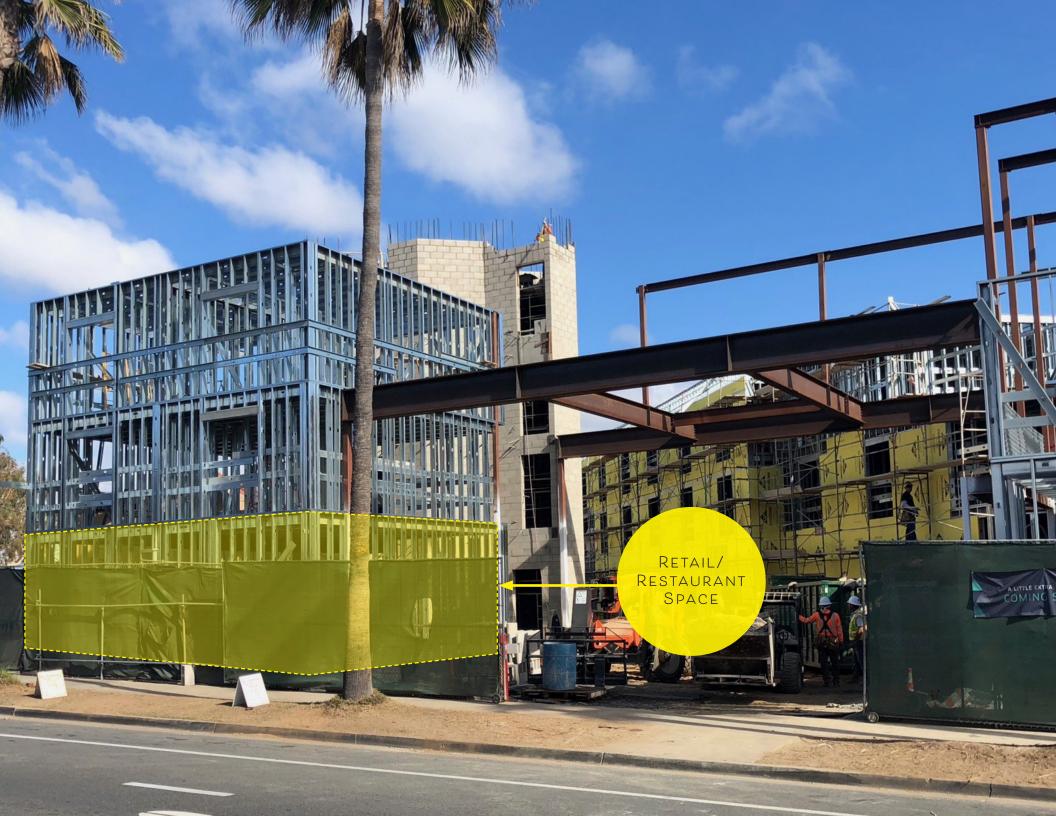

## PROPERTY HIGHLIGHTS

- 795 square feet ground floor retail
- Direct amenity to a 104-room modern boutique hotel
- Offers great visibility and frontage to heavily trafficked Carlsbad Boulevard
- Property sits at the core of the bustling Carlsbad Village, offering just a short walk to many amazing shops and restaurants

## ABOUT THE SITE

Built on the site of the former Surf Motel Carlsbad, this new development will wow guests with its modern and stylish interior, its large suites, and last but not least its spectacular location right across the Carlsbad beach and within walking distance of fantastic dining and entertainment options. With its proximity to Legoland, the Camp Pendleton southern entrance, and the outlet malls, Carlsbad is a destination in itself, as well as a great getaway for guests who want a relaxing time at the beach away from the hustle and bustle of San Diego.