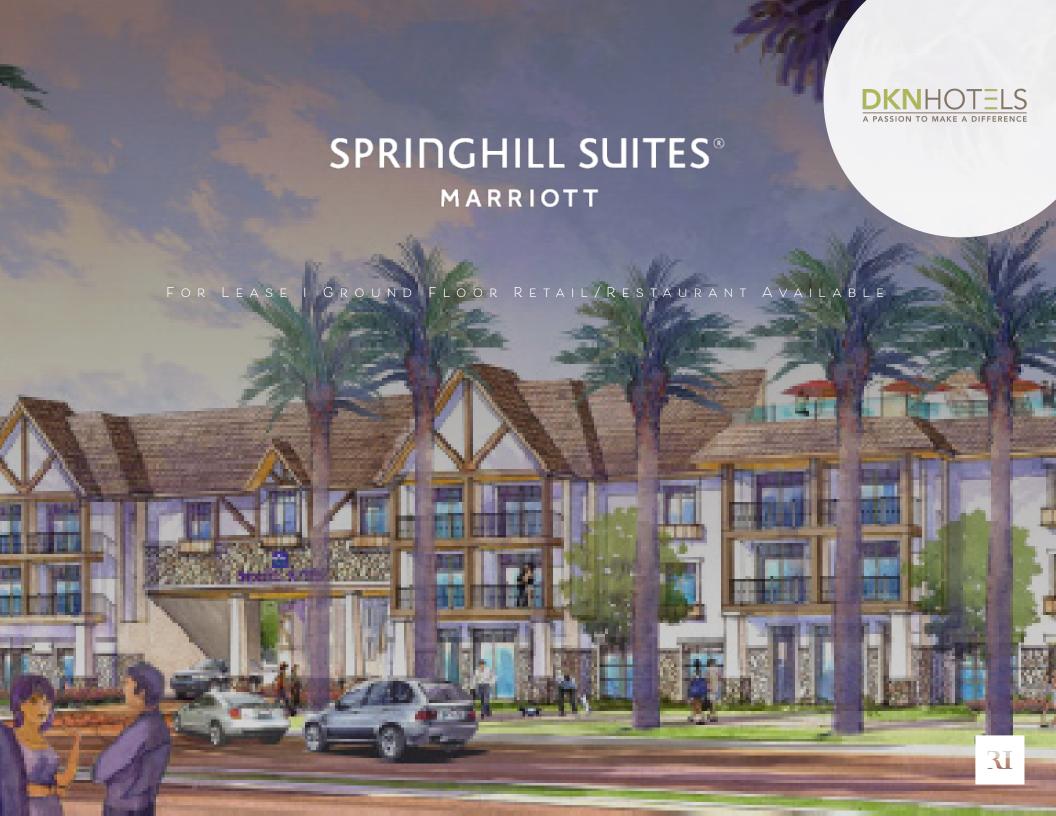

## PROPERTY HIGHLIGHTS

- 795 square feet ground floor retail
- Direct amenity to a 104-room modern boutique hotel
- Offers great visibility and frontage to heavily trafficked Carlsbad Boulevard
- Property sits at the core of the bustling Carlsbad Village, offering just a short walk to many amazing shops and restaurants

## ABOUT THE SITE

Built on the site of the former Surf Motel Carlsbad, this new development will wow guests with its modern and stylish interior, its large suites, and last but not least its spectacular location right across the Carlsbad beach and within walking distance of fantastic dining and entertainment options. With its proximity to Legoland, the Camp Pendleton southern entrance, and the outlet malls, Carlsbad is a destination in itself, as well as a great getaway for guests who want a relaxing time at the beach away from the hustle and bustle of San Diego.