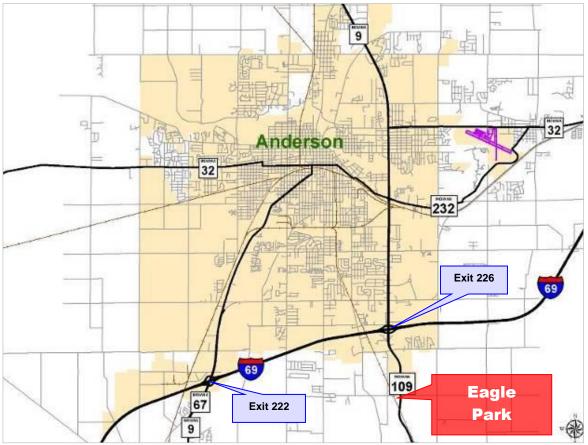

City of Anderson 3 None Avail.

I-69 (1 mile to Exit 226) SR 9 (1 mile) SR 109 (On-Site)

CSX Rail Mainline runs along the East side

Jeffersonville, IN and Cincinnati, OH 105

Indianapolis International Airport 55 miles Anderson Municipal 6 miles

## **Location Maps**

Page 5 of 5 Eagle Park -Anderson, IN