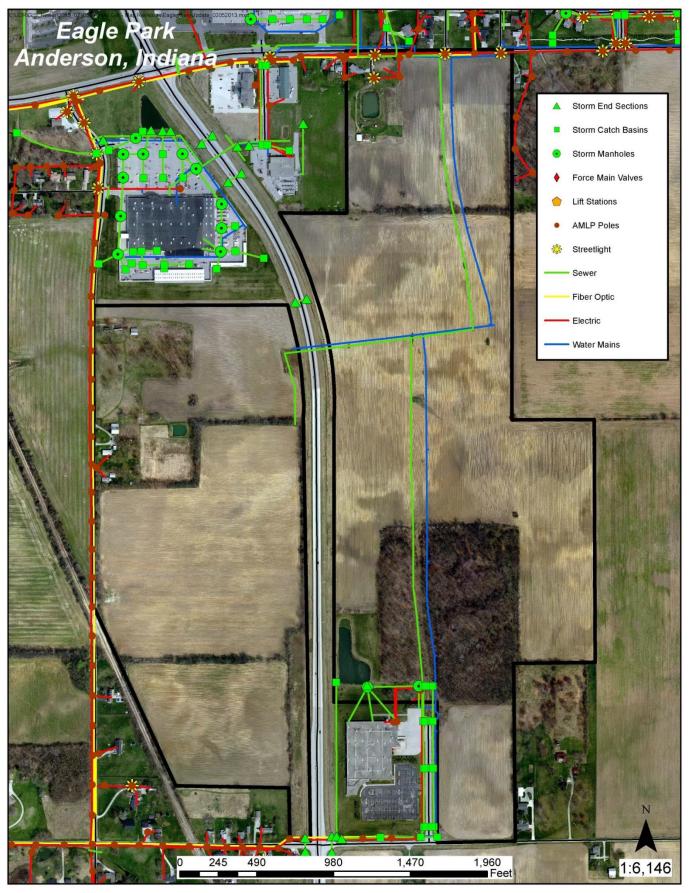

Company:

Contact Name: Contact Phone: Email: City of Anderson 10 inch main Onsite 21.235 MGD 13.00 MGD

City of Anderson 16 inch Onsite 16 MGD 4.5 Mil Gal. Overhead 10 MGD

Vectren 8" inch feeding a 3" 40 psi Onsite

Anderson Municipal 10 MW by end of 2019 13 KV Onsite 34 KV 2500 feet

Ditch system to county drain none Attainment area

Insight Cable Corporation for

Economic Development Rob Sparks 765-642-1860 robsparks@cedanderson.com

## EAGLE PARK ANDERSON, IN

EAST 400 SOUTH

r the

## 90 ACRES

Exit 226

INDIANA

Lat./Long. 40.037236,-85.650804 Approx. 4550 100 E. Anderson, IN 46013

> CSX RAIL

## **140 ACRES**

Lat./Long. 40.037544,-85.642672 Approx. 1450 E. 500 S. Anderson, IN 46013

EAST 500 SOUTH

indiana 109

> Page 3 of 5 Eagle Park -Anderson, IN

## **Eagle Park Utilities**



## **Location Maps**





Page 5 of 5 Eagle Park -Anderson, IN