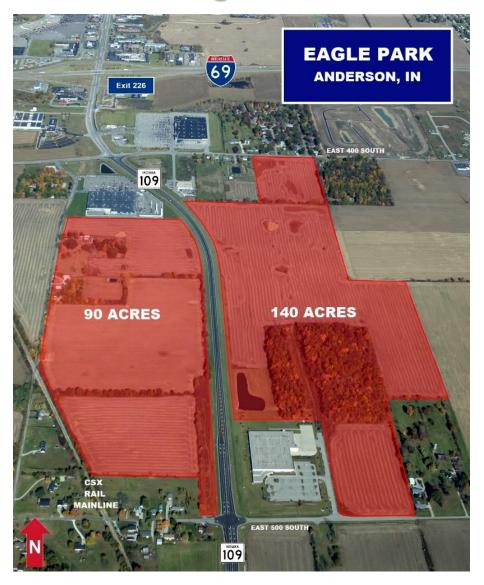

## EAGLE PARK ANDERSON, IN

EAST 400 SOUTH

r the

## 90 ACRES

Exit 226

INDIANA

Lat./Long. 40.037236,-85.650804 Approx. 4550 100 E. Anderson, IN 46013

> CSX RAIL

## **140 ACRES**

Lat./Long. 40.037544,-85.642672 Approx. 1450 E. 500 S. Anderson, IN 46013

EAST 500 SOUTH

indiana 109

> Page 3 of 5 Eagle Park -Anderson, IN