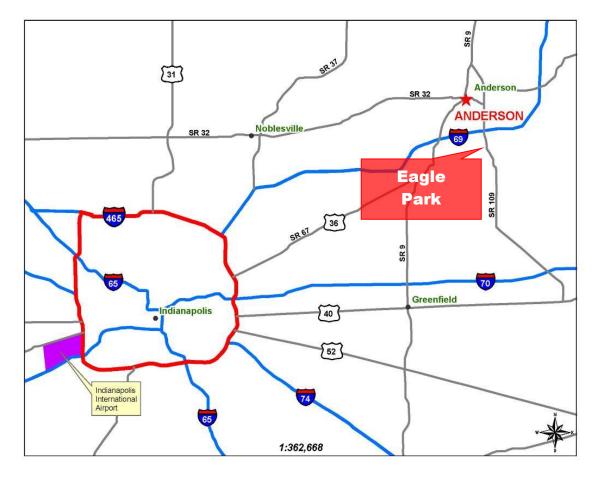

Contact Phone: Email: City of Anderson 10 inch main Onsite 21.235 MGD 13.00 MGD

City of Anderson 16 inch Onsite 16 MGD 4.5 Mil Gal. Overhead 10 MGD

Vectren 8" inch feeding a 3" 40 psi Onsite

Anderson Municipal 10 MW by end of 2019 13 KV Onsite 34 KV 2500 feet

Ditch system to county drain none Attainment area

Insight Cable Corporation for

Economic Development Rob Sparks 765-642-1860 robsparks@cedanderson.com

## EAGLE PARK ANDERSON, IN

EAST 400 SOUTH

r the

## 90 ACRES

Exit 226

INDIANA

Lat./Long. 40.037236,-85.650804 Approx. 4550 100 E. Anderson, IN 46013

> CSX RAIL

## **140 ACRES**

Lat./Long. 40.037544,-85.642672 Approx. 1450 E. 500 S. Anderson, IN 46013

EAST 500 SOUTH

indiana 109

> Page 3 of 5 Eagle Park -Anderson, IN

## **Eagle Park Utilities**



## **Location Maps**





Page 5 of 5 Eagle Park -Anderson, IN