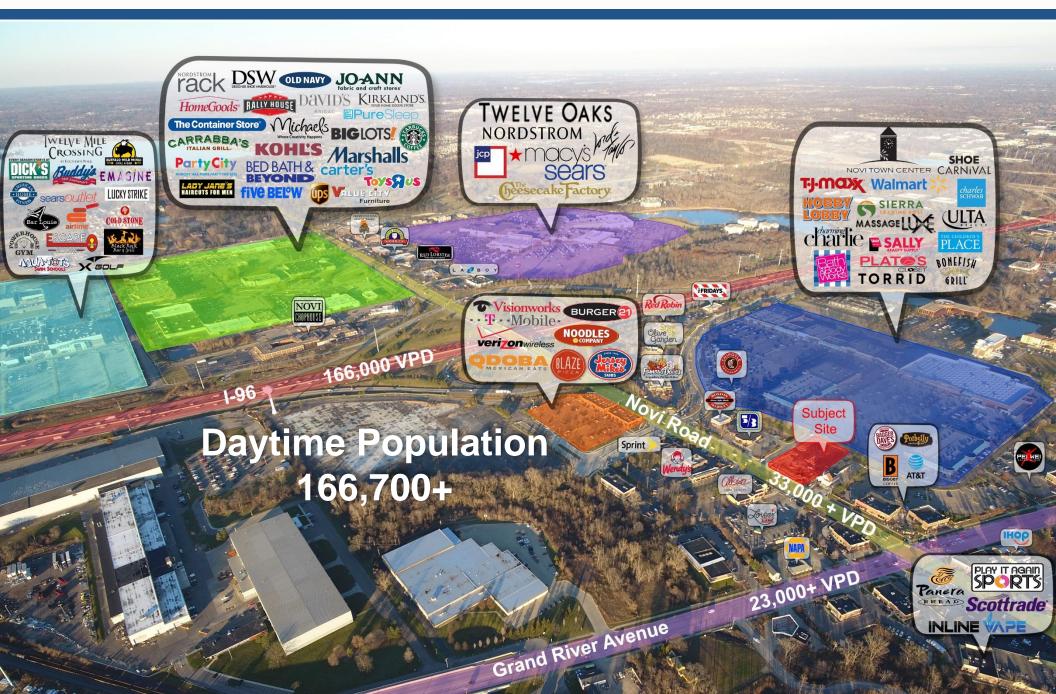

## **Location Highlights**

- Excellent tenant mix within Novi Town Center with over 75 specialty retail stores including Walmart, TJ Maxx, Hobby Lobby and Sierra Trading Company
- Close proximity to freeways and just 30 minutes from Ann Arbor,
   Downtown Detroit and Detroit Metro Airport
- Positioned in one of Michigan's strongest retail corridors
- Close proximity to Twelve Oaks Mall, one of Michigan's largest malls, which is home to the only Cheesecake Factory in the sate

## TRADE AERIAL