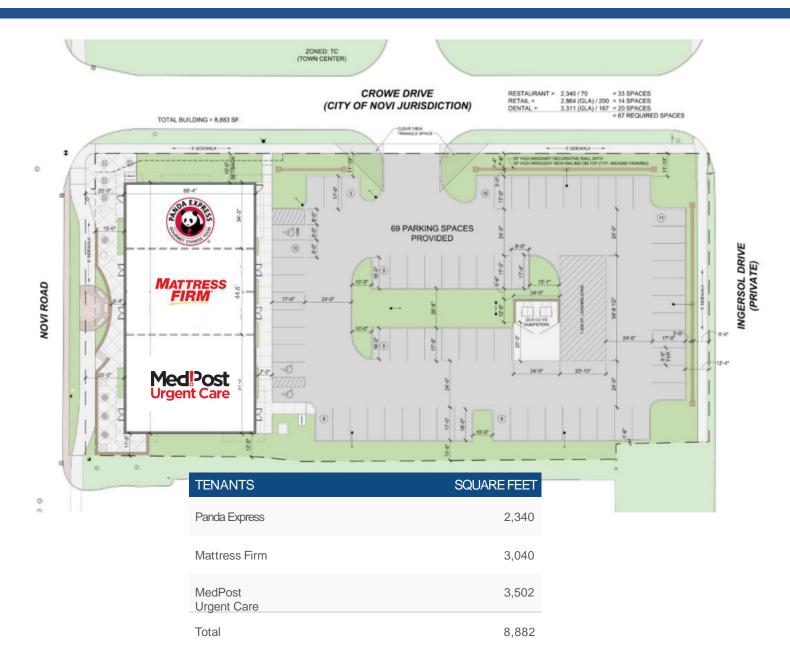

# INVESTMENT HIGHLIGHTS

|   | $\Gamma \wedge$ |       |
|---|-----------------|-------|
| _ |                 | <br>- |
|   |                 |       |

| Property Name                                                                                                                                                                                                                                                                                                                                                                                                                                                                                                                                                                                                                                                                                                                                                                                                                                                                                                                                                                                                                                                                                                                                                                                                                                                                                                                                                                                                                                                                                                                                                                                                                                                                                                                                                                                                                                                                                                                                                                                                                                                                                                                  | Town Center Plaza                                                                         |
|--------------------------------------------------------------------------------------------------------------------------------------------------------------------------------------------------------------------------------------------------------------------------------------------------------------------------------------------------------------------------------------------------------------------------------------------------------------------------------------------------------------------------------------------------------------------------------------------------------------------------------------------------------------------------------------------------------------------------------------------------------------------------------------------------------------------------------------------------------------------------------------------------------------------------------------------------------------------------------------------------------------------------------------------------------------------------------------------------------------------------------------------------------------------------------------------------------------------------------------------------------------------------------------------------------------------------------------------------------------------------------------------------------------------------------------------------------------------------------------------------------------------------------------------------------------------------------------------------------------------------------------------------------------------------------------------------------------------------------------------------------------------------------------------------------------------------------------------------------------------------------------------------------------------------------------------------------------------------------------------------------------------------------------------------------------------------------------------------------------------------------|-------------------------------------------------------------------------------------------|
| Address                                                                                                                                                                                                                                                                                                                                                                                                                                                                                                                                                                                                                                                                                                                                                                                                                                                                                                                                                                                                                                                                                                                                                                                                                                                                                                                                                                                                                                                                                                                                                                                                                                                                                                                                                                                                                                                                                                                                                                                                                                                                                                                        | 26150 Novi Road<br>Novi, Michigan 48375                                                   |
| Price                                                                                                                                                                                                                                                                                                                                                                                                                                                                                                                                                                                                                                                                                                                                                                                                                                                                                                                                                                                                                                                                                                                                                                                                                                                                                                                                                                                                                                                                                                                                                                                                                                                                                                                                                                                                                                                                                                                                                                                                                                                                                                                          | \$5,908,283                                                                               |
| AND THE STATE OF T | 6.35%                                                                                     |
| Cap Rate                                                                                                                                                                                                                                                                                                                                                                                                                                                                                                                                                                                                                                                                                                                                                                                                                                                                                                                                                                                                                                                                                                                                                                                                                                                                                                                                                                                                                                                                                                                                                                                                                                                                                                                                                                                                                                                                                                                                                                                                                                                                                                                       | (Year 6- 6.75%)                                                                           |
| Tenants                                                                                                                                                                                                                                                                                                                                                                                                                                                                                                                                                                                                                                                                                                                                                                                                                                                                                                                                                                                                                                                                                                                                                                                                                                                                                                                                                                                                                                                                                                                                                                                                                                                                                                                                                                                                                                                                                                                                                                                                                                                                                                                        | Panda Express (Corporate Lease) Mattress Firm (Corporate Lease) MedPost (Corporate Lease) |
| Gross Leasable Area                                                                                                                                                                                                                                                                                                                                                                                                                                                                                                                                                                                                                                                                                                                                                                                                                                                                                                                                                                                                                                                                                                                                                                                                                                                                                                                                                                                                                                                                                                                                                                                                                                                                                                                                                                                                                                                                                                                                                                                                                                                                                                            | 8,882 SF                                                                                  |
| Land Area                                                                                                                                                                                                                                                                                                                                                                                                                                                                                                                                                                                                                                                                                                                                                                                                                                                                                                                                                                                                                                                                                                                                                                                                                                                                                                                                                                                                                                                                                                                                                                                                                                                                                                                                                                                                                                                                                                                                                                                                                                                                                                                      | 1.58 Acres                                                                                |
| Year Built                                                                                                                                                                                                                                                                                                                                                                                                                                                                                                                                                                                                                                                                                                                                                                                                                                                                                                                                                                                                                                                                                                                                                                                                                                                                                                                                                                                                                                                                                                                                                                                                                                                                                                                                                                                                                                                                                                                                                                                                                                                                                                                     | 2018                                                                                      |
| Parking Spaces                                                                                                                                                                                                                                                                                                                                                                                                                                                                                                                                                                                                                                                                                                                                                                                                                                                                                                                                                                                                                                                                                                                                                                                                                                                                                                                                                                                                                                                                                                                                                                                                                                                                                                                                                                                                                                                                                                                                                                                                                                                                                                                 | 69 Surface Spaces                                                                         |

# SITE PLAN