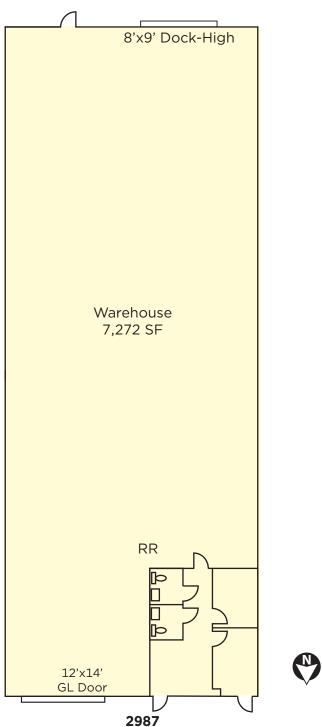

### **Property Highlights**

Total Size: 7.272 SF Office: 560 SF Warehouse: 6,712 SF

Ceiling Height: 24' Clear

(1) 8' x 9' Dock High Doors Doors:

(1) 12' x 14' Ground Level Doors

3 Phase Power:

Zoning:

Fire Sprinklered