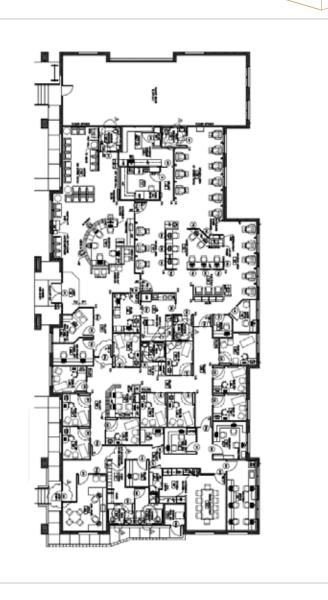

## Meridian Medical Campus

2920 S MERIDIAN | PUYALLUP, WA

8,103 SF available

**\$28.00**, NNN

**SURFACE PARKING** at 5/1,000 SF including specified patient parking

**MEDICAL** specific utilities in place

**ON S MERIDIAN**, located one mile from the MultiCare Samaritan Hospital