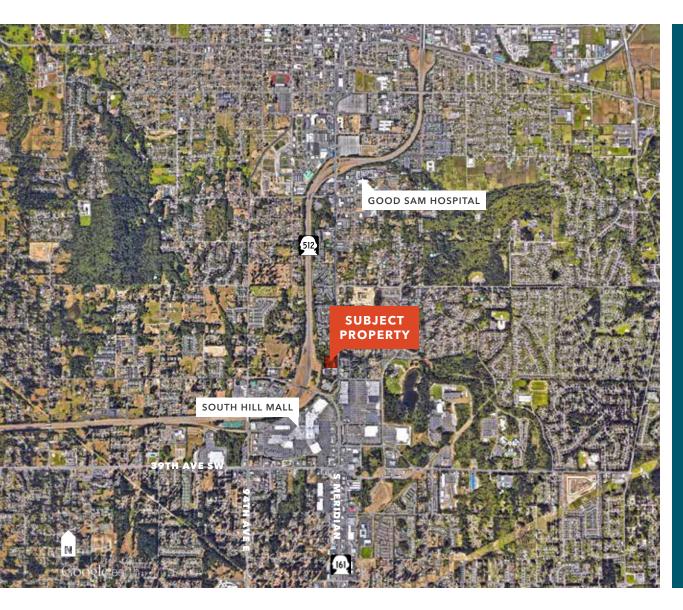

## Meridian Medical Campus

2920 S MERIDIAN | PUYALLUP, WA

8,103 SF available

**\$28.00**, NNN

**SURFACE PARKING** at 5/1,000 SF including specified patient parking

**MEDICAL** specific utilities in place

**ON S MERIDIAN**, located one mile from the MultiCare Samaritan Hospital

#### MULTICARE GOOD SAMARITAN HOSPITAL,

established in 1932 offers Pierce County Residents convenient access to hundreds of care providers, the latest diagnostic and treatment technologies plus a 24 hour emergency department