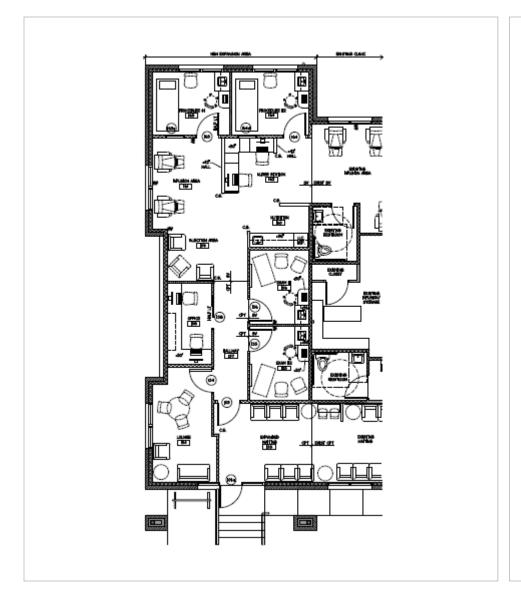

## Meridian Medical Campus

2920 S MERIDIAN | PUYALLUP, WA

8,103 SF available

**\$28.00**, NNN

**SURFACE PARKING** at 5/1,000 SF including specified patient parking

**MEDICAL** specific utilities in place

**ON S MERIDIAN**, located one mile from the MultiCare Samaritan Hospital