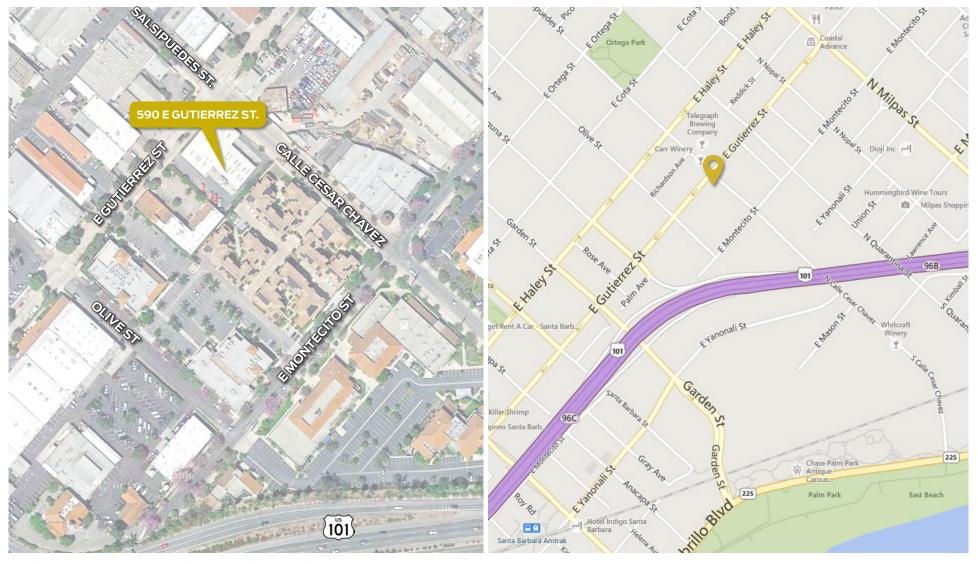

# FOR LEASE | ±1,422sf WAREHOUSE/SHOWROOM

590 E. Gutierrez St. | Santa Barbara, CA 93103

The information provided here has been obtained from the owner of the property or from other sources deemed reliable. We have no reason to doubt its accuracy, but we do not guarantee it.

#### CALLE CESAR CHAVEZ

The information provided here has been obtained from the owner of the property or from other sources deemed reliable. We have no reason to doubt its accuracy, but we do not guarantee it.