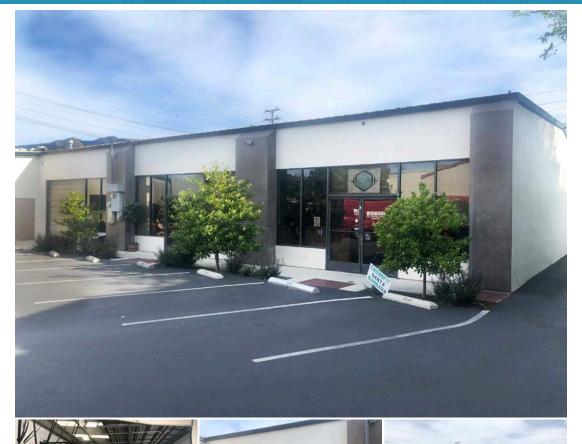

# FOR LEASE | ±1,422sf WAREHOUSE/SHOWROOM

590 E. Gutierrez St. | Santa Barbara, CA 93103

### PROPERTY OVERVIEW

Potential warehouse/showroom space. Features include off-street parking storefront windows and a roll-up door. Adjacent to Total Heating, Air & Fireplace showroom (totalheatingandair.com), Reed Floors & Interiors showroom (reedfloors.com), and DORR – Advanced opening systems (dorr-sb.com). Close proximity to the Home Improvements Center.