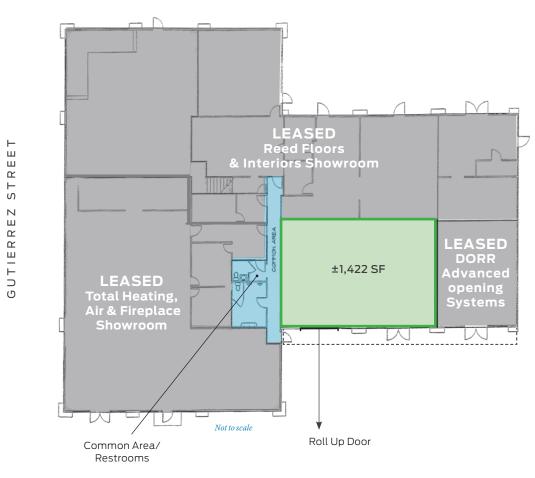

# FOR LEASE | ±1,422sf WAREHOUSE/SHOWROOM

590 E. Gutierrez St. | Santa Barbara, CA 93103

FLOOR PLAN