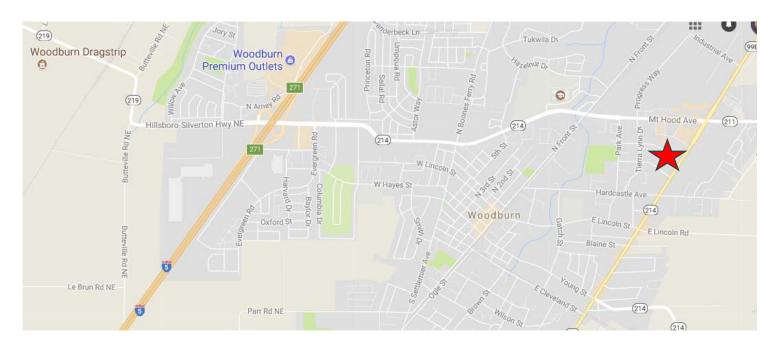

location overview | The City of Woodburn (2016 population 25,590) is located in the mid-Willamette Valley of Oregon, 15 minutes from our State Capital Salem and 30 minutes from Oregon's largest city, Portland. Easy access to Interstate 5, Highways 99E, 211, 213 and 214, makes Woodburn a great central location.