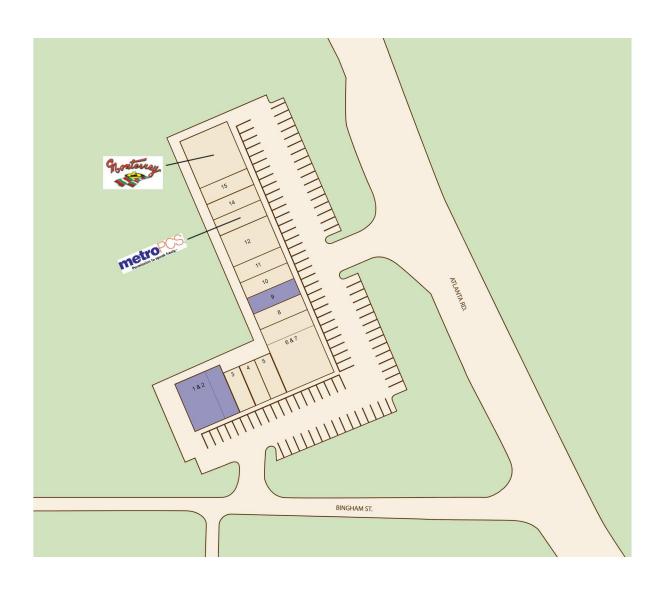

## Lockheed Village

1368 Atlanta Rd. S.E., Marietta, GA 30060 Cobb County I Atlanta Road and Bingham Road

| [1 & 2 | Available                 | 3,600 SF |
|--------|---------------------------|----------|
| 3      | Salon Encanto Latino      | 1,000 SF |
| 4      | Hispano American Services | 1,000 SF |
| 5      | Paw Paw Alterations       | 1,000 SF |
| 6 & 7  | Carniceria 3 Hermanos     | 4,800 SF |
| 8      | Laura's Boutique          | 1,200 SF |
| [9     | Available                 | 1,200 SF |

| 10 Kaba's Hair Braiding         | 1,200 SF |
|---------------------------------|----------|
| 11 Western Wear Apparel         | 1,200 SF |
| 12 Wings Pub                    | 2,400 SF |
| 13 Metro PCS                    | 1,200 SF |
| 14 Salazar's Bakery             | 1,200 SF |
| 15 Salazar's Bakery             | 1,200 SF |
| 16 Monterrey Mexican Restaurant | 3.600 SF |