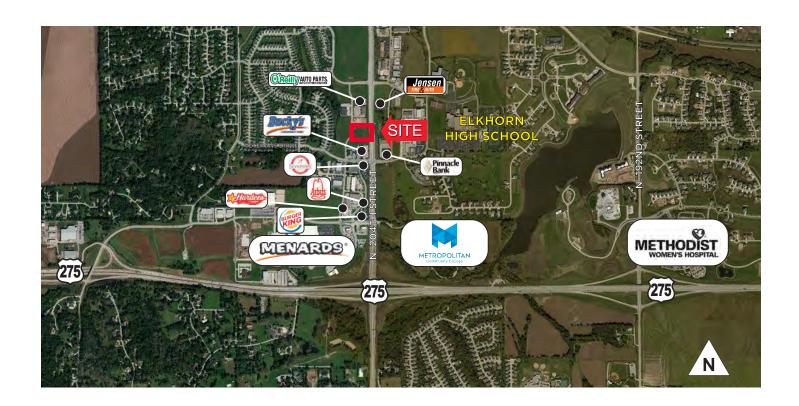

### 1.8 (+ -) Acres Sale Price: \$1,401,470

Highway 6 frontage land ready for development with utilities. Join Menards, Bucky's, Burger King, Metropolitan Community College, Pinnacle Bank, Scooter's and others in this mixed used area. Located just north of West Dodge Road on 204th Street.