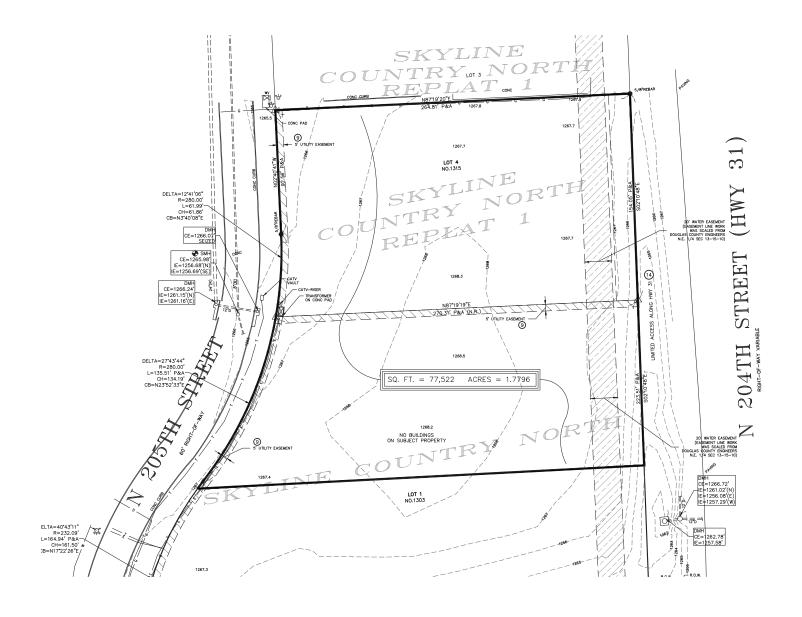

### **Land Survey**

### **Property Highlights**

Sale Price \$1,401,470

Gross Acres 1.7796 AC

Gross SF 77,522 SF

Price Per Acre \$787,520

Price Per SF \$17.50

Total Contiguous 77,522 SF

Zoning CC

Lot Dimensions Irregular

Improvements None

Utilities At Street

Flood Plain No