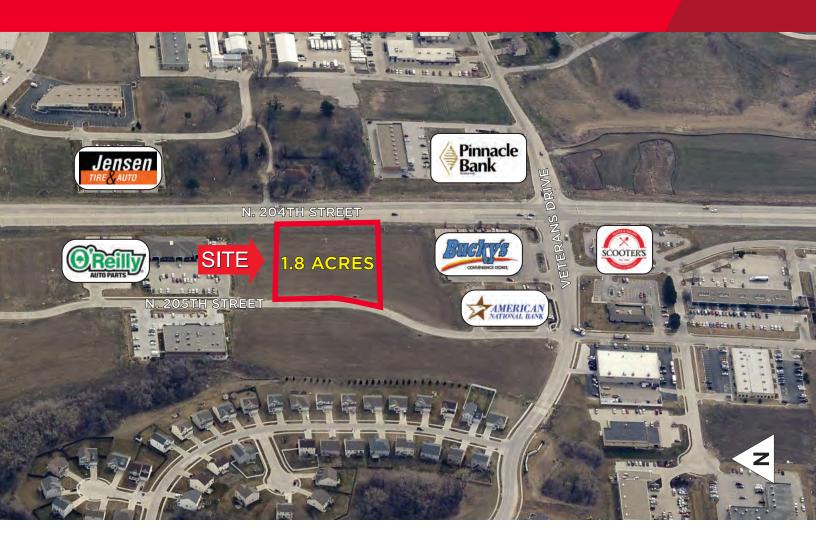

### FOR SALE 1303 N. 205th Street Elkhorn, NE

### 1.8 (+ -) Acres Sale Price: \$1,401,470

Highway 6 frontage land ready for development with utilities. Join Menards, Bucky's, Burger King, Metropolitan Community College, Pinnacle Bank, Scooter's and others in this mixed used area. Located just north of West Dodge Road on 204th Street.

### **Property Highlights**

Sale Price \$1,401,470

Gross Acres 1.7796 AC

Gross SF 77,522 SF

Price Per Acre \$787,520

Price Per SF \$17.50

Total Contiguous 77,522 SF

Zoning CC