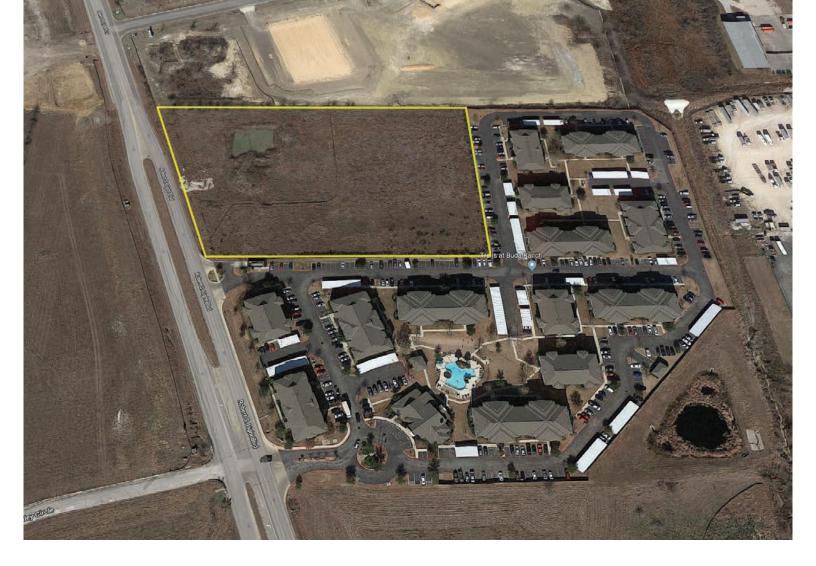

## 1390 Robert S. Light Boulevard

## Buda, TX 78610

LOCATION: Subject Property is located on the East side of Robert S. Light Just South of Warehouse Drive next to the Trails at Buda Ranch Apartments

SIZE: 5.885 Acres

FRONTAGE: Approximately 450 FT on Robert S. Light Boulevard

UTILITIES: All public utilities are to the site

ZONING: City of Buda ETJ (Extra Territorial Jurisdiction)

JURISDICTION: Hays County

PRICE: \$1,666,278.90 (\$6.50/FT)

Jordan Johnson McAllister & Associates