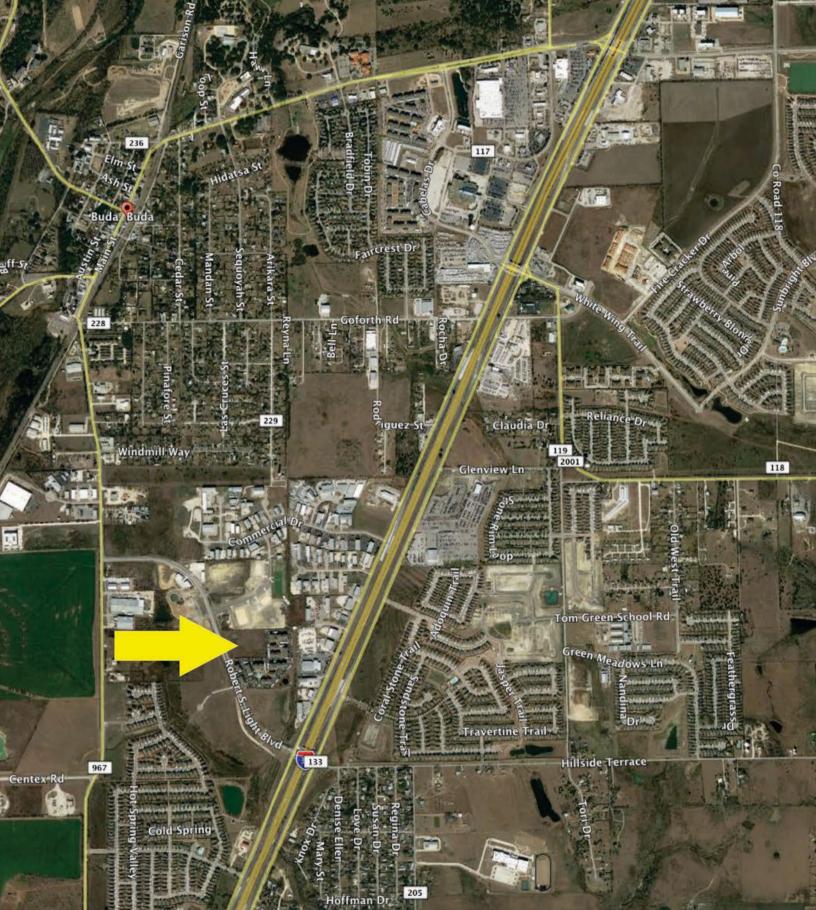

## 1390 Robert S. Light Boulevard

## Buda, TX 78610

LOCATION: Subject Property is located on the East side of Robert S. Light Just South of Warehouse Drive next to the Trails at Buda Ranch Apartments

SIZE: 5.885 Acres

FRONTAGE: Approximately 450 FT on Robert S. Light Boulevard