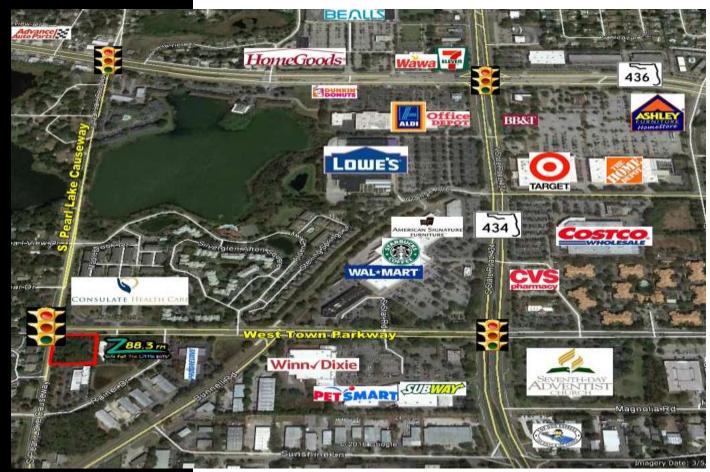

### PROPERTY HIGHLIGHTS

- 1.04 Acre Corner Site Zoned MOC-1 (Altamonte Springs)
- 215' x 210' Corner lite site beside Z88.3 and behind Walmart
- Great Daycare Facility with Site-plan Attached (10,574 SF Facility)
- Water and sewer at the site and curb cut access from both roads
- Located in a strong retail/demographic corridor with major retailers in the ½ mile ring from the subject property. Property is in the path of progress and close to the New Seminole State Campus
- Strong Demographics with 222,139 Population in a 5 mile radius
- In-House Financing Available (See broker for details)
- Sales Price: \$525,000