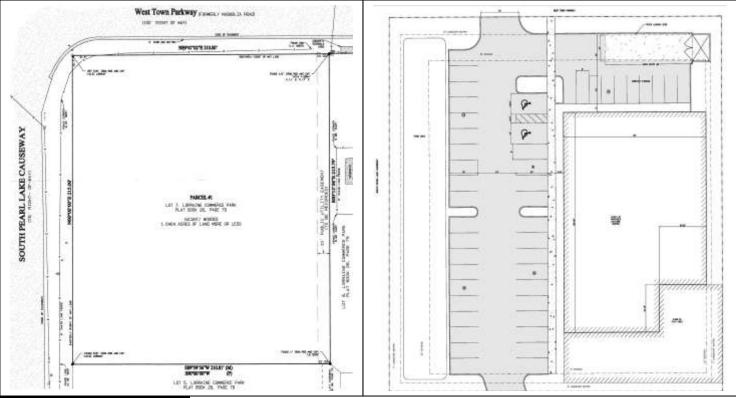

### PROPERTY HIGHLIGHTS

- 1.04 Acre Corner Site Zoned MOC-1 (Altamonte Springs)
- 215' x 210' Corner lite site beside Z88.3 and behind Walmart
- Great Daycare Facility with Site-plan Attached (10,574 SF Facility)
- Water and sewer at the site and curb cut access from both roads
- Located in a strong retail/demographic corridor with major retailers in the ½ mile ring from the subject property. Property is in the path of progress and close to the New Seminole State Campus
- Strong Demographics with 222,139 Population in a 5 mile radius
- In-House Financing Available (See broker for details)
- Sales Price: \$525,000