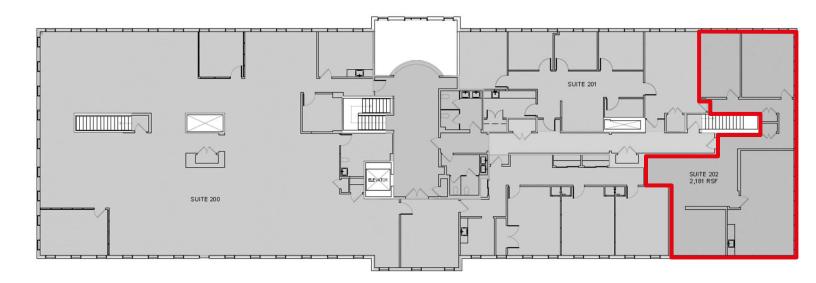

## Floor plan

1st Floor - 1,161 SF SUITE 104 1,161 RSF SUITE 100 1,531 RSF SUITE 106 3,188 RSF 1 -• > 188 SUITE 103 1,180 RSF OFFICE 178 RSF SUITE 101A 710 RSF SUITE 105 763 RSF SUITE 101B 859 RSF SUITE 107 1,179 RSF SUITE 102 535 RSF

2nd Floor - 2,181 SF