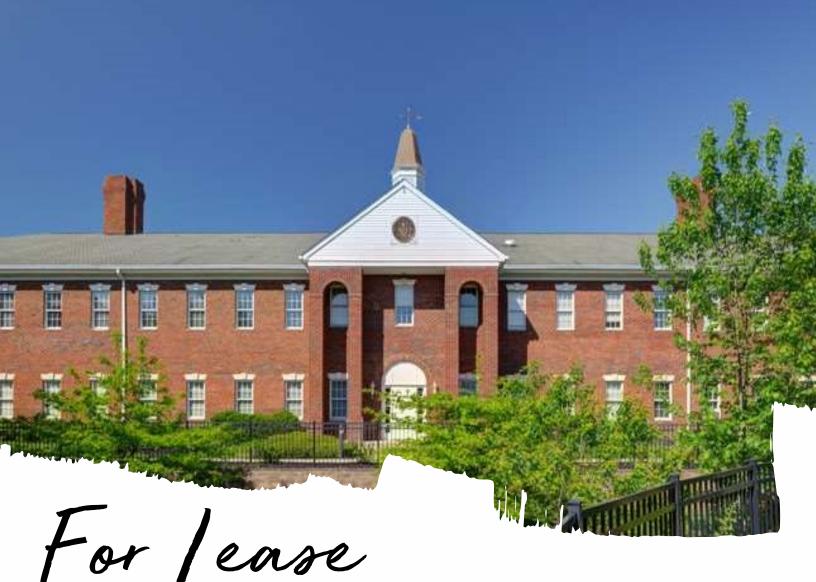

# 3,342 SF

134 Franklin Corner Road Lawrenceville | NJ

## **Specifications**

- 1,161 SF available on the 1<sup>st</sup> floor
- 2,181 SF available on the 2<sup>nd</sup> floor
- On-site ownership David Lerner Associates
- Recent renovations: repaving & restriping, parking lot, new bathrooms, flooring, HVAC, and landscaping
- Zoned for office, medical and professional user
- Campus-like setting with ample parking
- Suites immediately available or ready for tenant customization