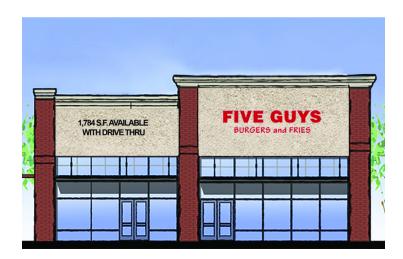

#### RETAIL SPACE NOW AVAILABLE

| RETAIL SPACE NOW AVAILABLE |                       |                                                                                                                                                                                                                                                                                                                                             |  |
|----------------------------|-----------------------|---------------------------------------------------------------------------------------------------------------------------------------------------------------------------------------------------------------------------------------------------------------------------------------------------------------------------------------------|--|
| Available SF:              | 1,784 SF              | This Freestanding 2 - tenant building is home to Five Guys<br>Burgers and Fries and is part of the popular Ardmore<br>Commons shopping center.                                                                                                                                                                                              |  |
| Space Feature:             | Drive Thru available  | Ardmore Commons is centrally located , just east of<br>Interstate 35, offering excellent traffic, convenience and<br>visibility.<br>National tenants include Stage, Ross, Petco, Dollar Tree,<br>Sally Beauty, Maurices, The Children's Place, Rue 21, My<br>Dentist, Super Cuts, Game Stop Hibbetts Sports, Sally<br>Beauty and many more. |  |
| Lease Rate:                | Negotiable            |                                                                                                                                                                                                                                                                                                                                             |  |
| Building Size:             | 4,300 SF              |                                                                                                                                                                                                                                                                                                                                             |  |
| Year Built:                | 2018                  | beauty and many more.                                                                                                                                                                                                                                                                                                                       |  |
| Cross Streets:             | 12th Avenue NW & I-35 | 070918                                                                                                                                                                                                                                                                                                                                      |  |