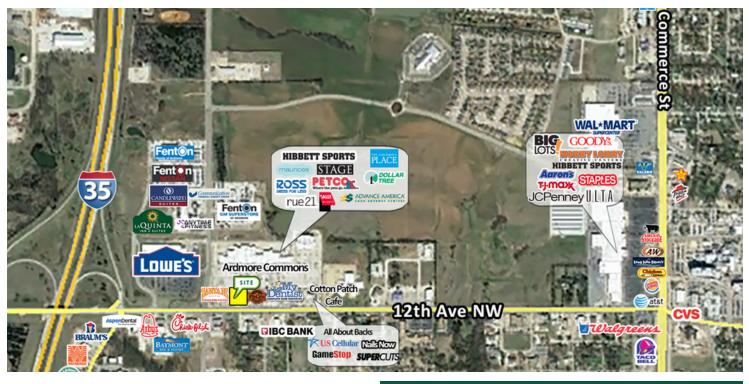

#### RETAIL SPACE NOW AVAILABLE

| RETAIL SPACE NOW AVAILABLE |                       |                                                                                                                                                                                                                                                                                                                                             |  |
|----------------------------|-----------------------|---------------------------------------------------------------------------------------------------------------------------------------------------------------------------------------------------------------------------------------------------------------------------------------------------------------------------------------------|--|
| Available SF:              | 1,784 SF              | This Freestanding 2 - tenant building is home to Five Guys<br>Burgers and Fries and is part of the popular Ardmore<br>Commons shopping center.                                                                                                                                                                                              |  |
| Space Feature:             | Drive Thru available  | Ardmore Commons is centrally located , just east of<br>Interstate 35, offering excellent traffic, convenience and<br>visibility.<br>National tenants include Stage, Ross, Petco, Dollar Tree,<br>Sally Beauty, Maurices, The Children's Place, Rue 21, My<br>Dentist, Super Cuts, Game Stop Hibbetts Sports, Sally<br>Beauty and many more. |  |
| Lease Rate:                | Negotiable            |                                                                                                                                                                                                                                                                                                                                             |  |
| Building Size:             | 4,300 SF              |                                                                                                                                                                                                                                                                                                                                             |  |
| Year Built:                | 2018                  | beauty and many more.                                                                                                                                                                                                                                                                                                                       |  |
| Cross Streets:             | 12th Avenue NW & I-35 | 070918                                                                                                                                                                                                                                                                                                                                      |  |