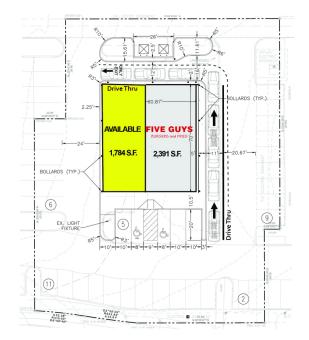

#### RETAIL SPACE NOW AVAILABLE

| RETAIL SPACE NOW AVAILABLE |                       |                                                                                                                                                                                                                                                                                                                                             |  |
|----------------------------|-----------------------|---------------------------------------------------------------------------------------------------------------------------------------------------------------------------------------------------------------------------------------------------------------------------------------------------------------------------------------------|--|
| Available SF:              | 1,784 SF              | This Freestanding 2 - tenant building is home to Five Guys<br>Burgers and Fries and is part of the popular Ardmore<br>Commons shopping center.                                                                                                                                                                                              |  |
| Space Feature:             | Drive Thru available  | Ardmore Commons is centrally located , just east of<br>Interstate 35, offering excellent traffic, convenience and<br>visibility.<br>National tenants include Stage, Ross, Petco, Dollar Tree,<br>Sally Beauty, Maurices, The Children's Place, Rue 21, My<br>Dentist, Super Cuts, Game Stop Hibbetts Sports, Sally<br>Beauty and many more. |  |
| Lease Rate:                | Negotiable            |                                                                                                                                                                                                                                                                                                                                             |  |
| Building Size:             | 4,300 SF              |                                                                                                                                                                                                                                                                                                                                             |  |
| Year Built:                | 2018                  | beauty and many more.                                                                                                                                                                                                                                                                                                                       |  |
| Cross Streets:             | 12th Avenue NW & I-35 | 070918                                                                                                                                                                                                                                                                                                                                      |  |