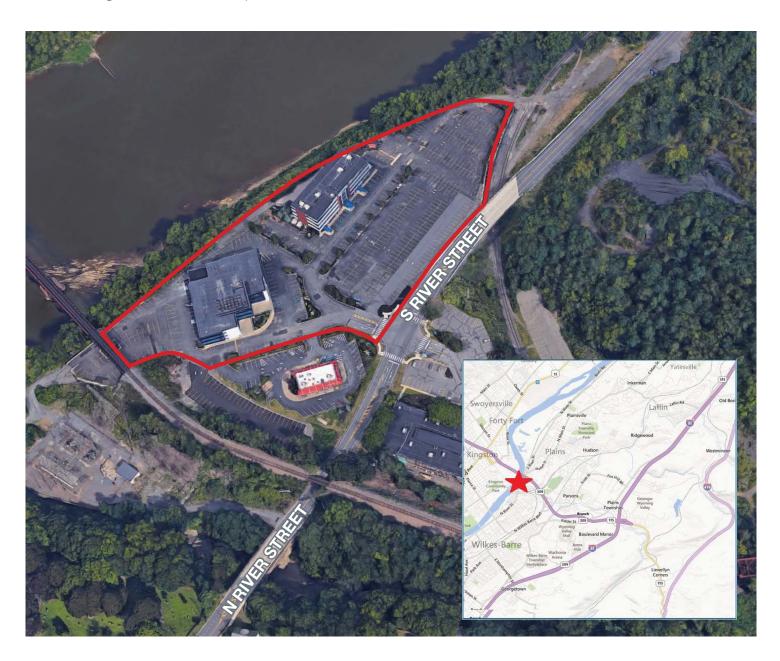

# 670 & 672 S. River Street Wilkes-Barre, PA 18705

- Strategically located at Exit 3 of the Cross Valley Expressway (Route 390).
  Only two miles from I-81.
- Stunning views of the Susquehanna River

For more information, please contact: