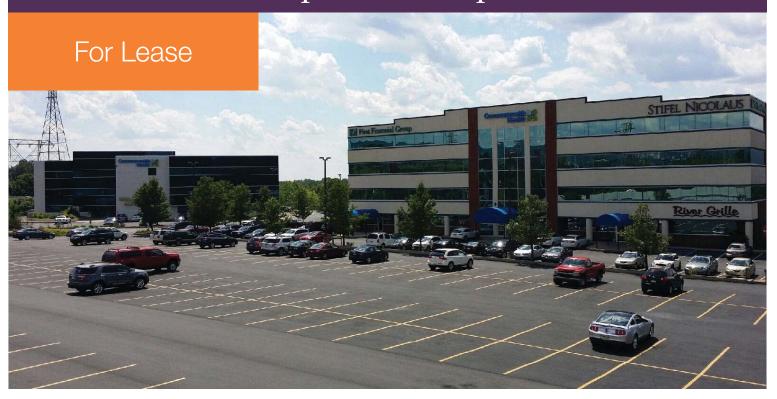

## Waterfront Professional Park 670 & 672 S. River Street, Wilkes-Barre, PA 18705

# Class A Office Space in a Superior Location

### **Property Highlights**

- Space available:
  - 900 SF 14,446 SF (can subdivide to various sizes)
- Two elevators per building
- Sprinklered
- Parking: 4.3 spaces per 1,000 SF
- Full service restaurant (River Grille) on site