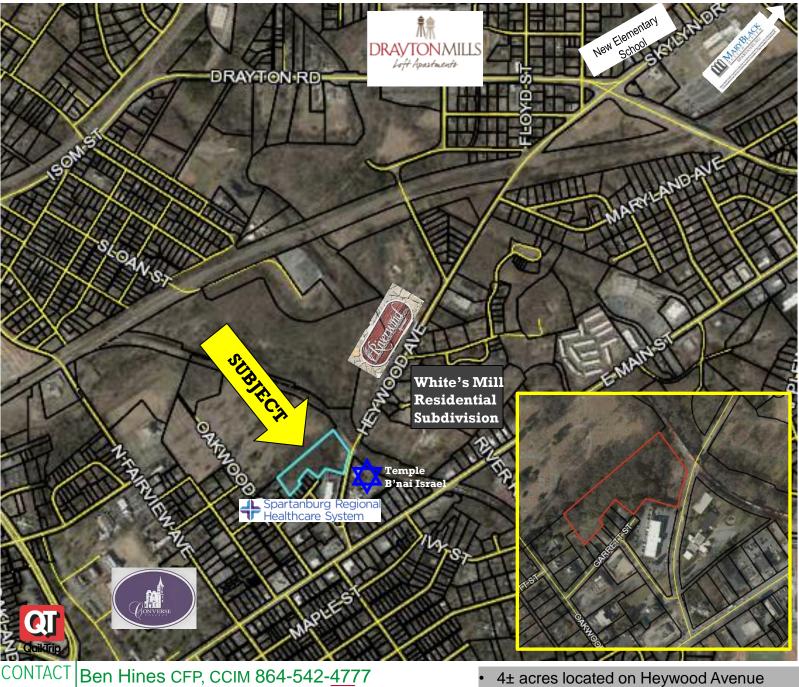

- Tax Map #: 7-21-04-028.00
- 227'± of road frontage on Heywood Ave.
- Located next to Spartanburg Regional Family Medicine.
- Zoned LOD Limited Office District Access from Heywood Ave. & easement from Garrett St.

SALE PRICE: \$10,000/acre