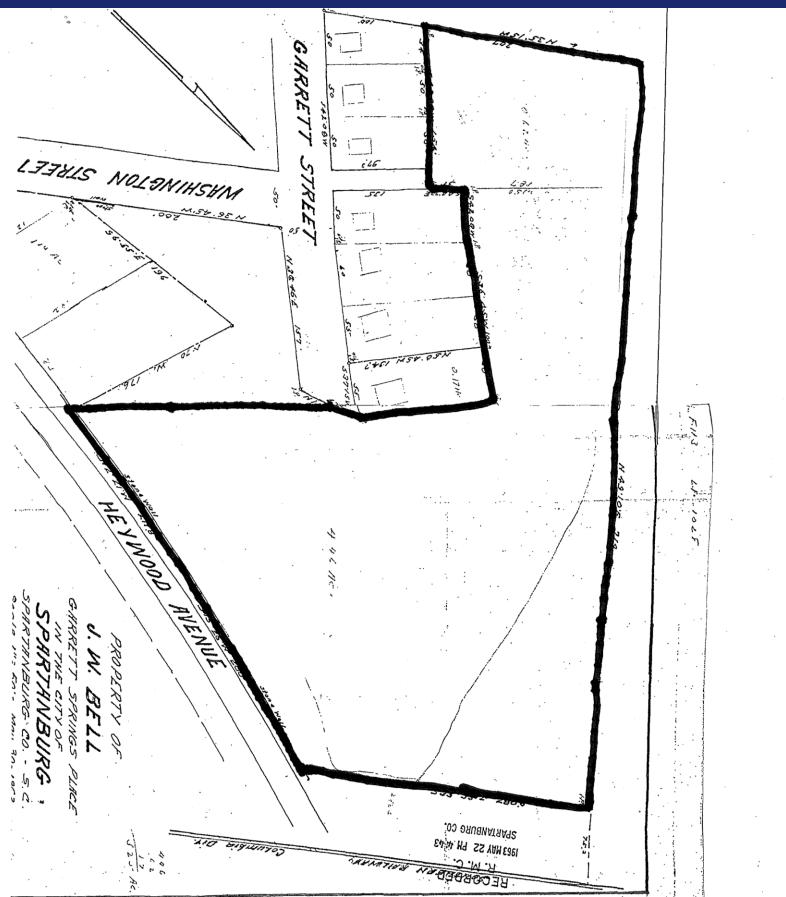

- Tax Map #: 7-21-04-028.00
- 227'± of road frontage on Heywood Ave.
- Located next to Spartanburg Regional Family Medicine.
- Zoned LOD Limited Office District Access from Heywood Ave. & easement from Garrett St.