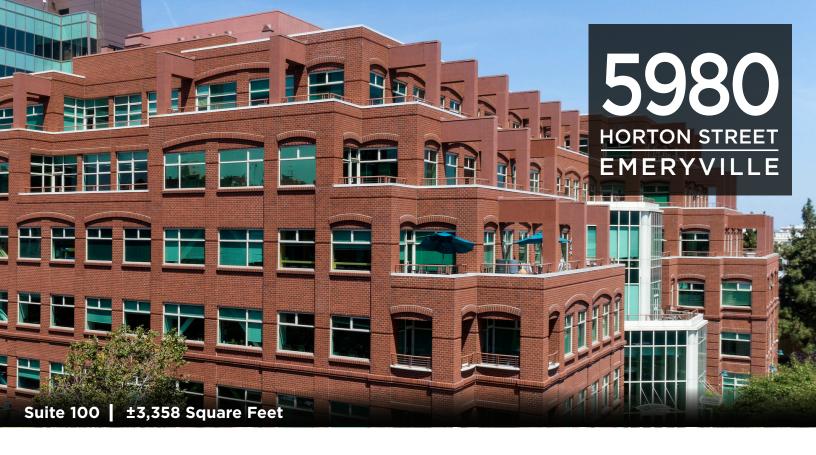

## **SUITE 100 | ±3,358 SQUARE FEET**

- · Part of the vibrant, expansive Wareham campus
- · Main entrance off atrium lobby and second entry at exterior courtyard
- Convenient commute options including Emery-Go-Round shuttle to BART and around Emeryville, buses, and extensive campus parking
- · Close to Amtrak and Capitol Corridor Route from Sacramento to San Jose
- · Open plan creative space with high ceilings
- · Onsite cafe, fitness center and shared conference center
- · Highly-experienced institutional ownership with onsite property management
- · Walking distances to abundant restaurants, cafes, and tenant-friendly amenities
- · Operable windows, garden atrium and lush outdoor organic gardens
- · Monthly campus speaker series