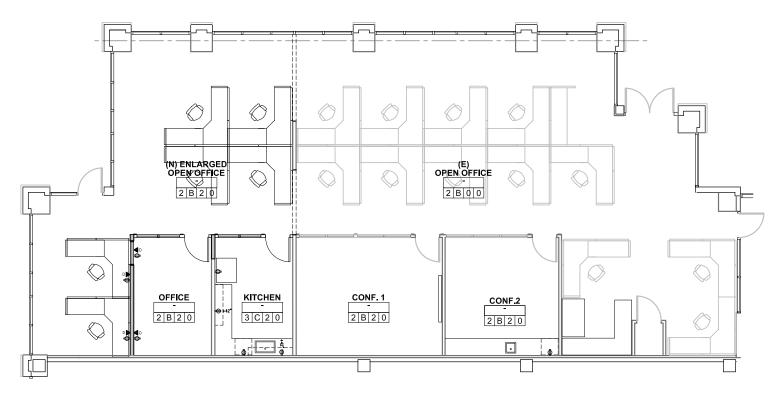

## **SUITE 100 | ±3,358 SQUARE FEET**

- · Part of the vibrant, expansive Wareham campus
- · Main entrance off atrium lobby and second entry at exterior courtyard
- Convenient commute options including Emery-Go-Round shuttle to BART and around Emeryville, buses, and extensive campus parking
- · Close to Amtrak and Capitol Corridor Route from Sacramento to San Jose
- · Open plan creative space with high ceilings
- · Onsite cafe, fitness center and shared conference center
- · Highly-experienced institutional ownership with onsite property management
- · Walking distances to abundant restaurants, cafes, and tenant-friendly amenities
- · Operable windows, garden atrium and lush outdoor organic gardens
- · Monthly campus speaker series