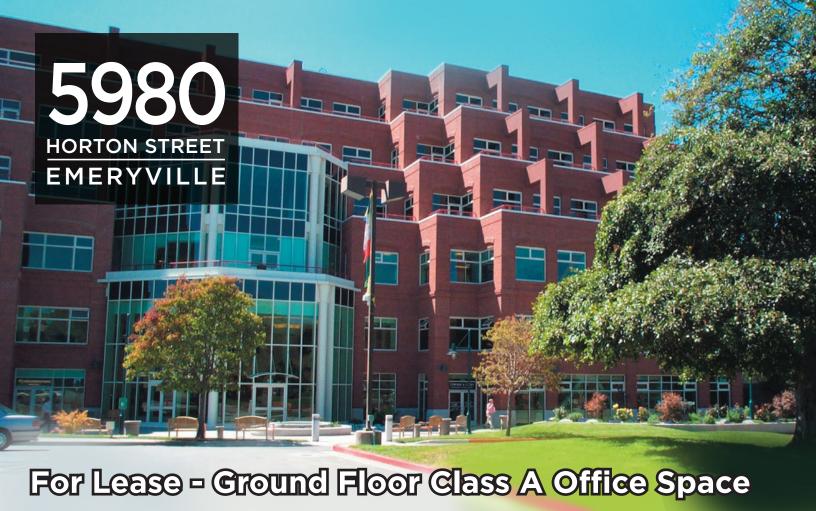

## **SUITE 100 | ±3,358 SQUARE FEET**

- · Part of the vibrant, expansive Wareham campus
- · Main entrance off atrium lobby and second entry at exterior courtyard
- Convenient commute options including Emery-Go-Round shuttle to BART and around Emeryville, buses, and extensive campus parking
- · Close to Amtrak and Capitol Corridor Route from Sacramento to San Jose
- · Open plan creative space with high ceilings
- · Onsite cafe, fitness center and shared conference center
- · Highly-experienced institutional ownership with onsite property management
- · Walking distances to abundant restaurants, cafes, and tenant-friendly amenities
- · Operable windows, garden atrium and lush outdoor organic gardens
- · Monthly campus speaker series