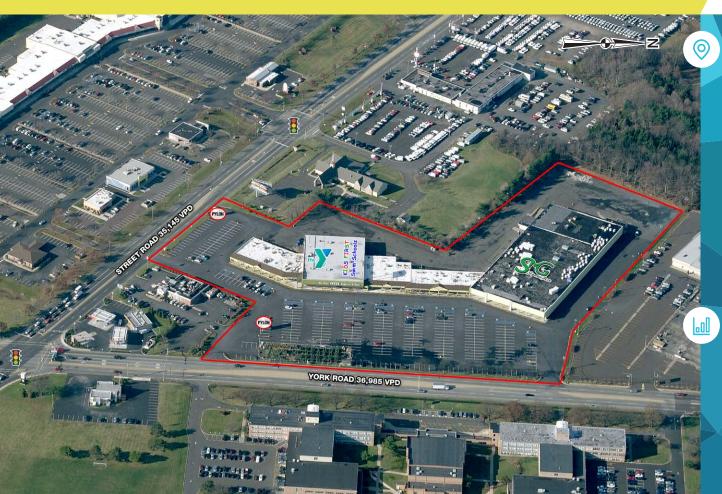

### **WARMINSTER PLAZA**

# **YORK ROAD & STREET ROAD**

WARMINSTER, PA

±2.500 - 6.224 SF & TWO PAD SITES AVAILABLE FOR LEASE

property highlights.

- Under new ownership. Renovations now complete!
- Located in the heart of the Warminster retail trade area
- Outstanding population demographics and incomes
- In close proximity to Giant, Petsmart, and TJ Maxx
- Total GLA: ±120,216 SF

STREET ROAD TRAFFIC COUNT: 35,145 VPD \*ESRI 2017
YORK ROAD TRAFFIC COUNT: 36,985 VPD