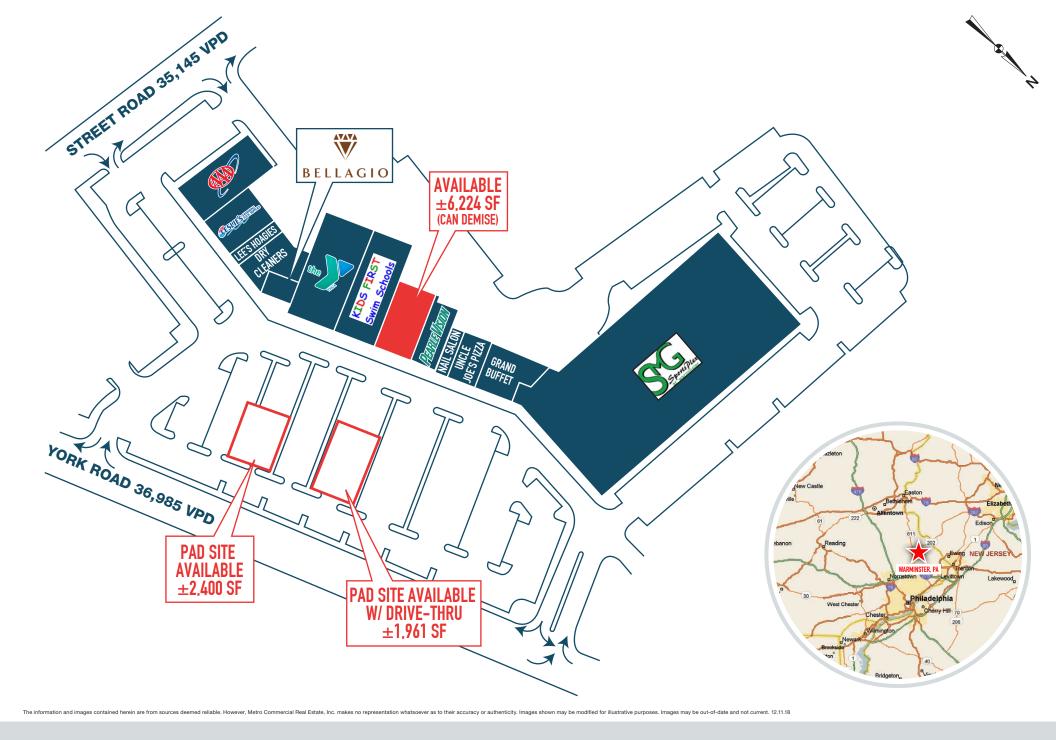

# **YORK ROAD & STREET ROAD**

WARMINSTER, PA

±2.500 - 6.224 SF & TWO PAD SITES AVAILABLE FOR LEASE

property highlights.

- Under new ownership. Renovations now complete!
- Located in the heart of the Warminster retail trade area
- Outstanding population demographics and incomes
- In close proximity to Giant, Petsmart, and TJ Maxx
- Total GLA: ±120,216 SF