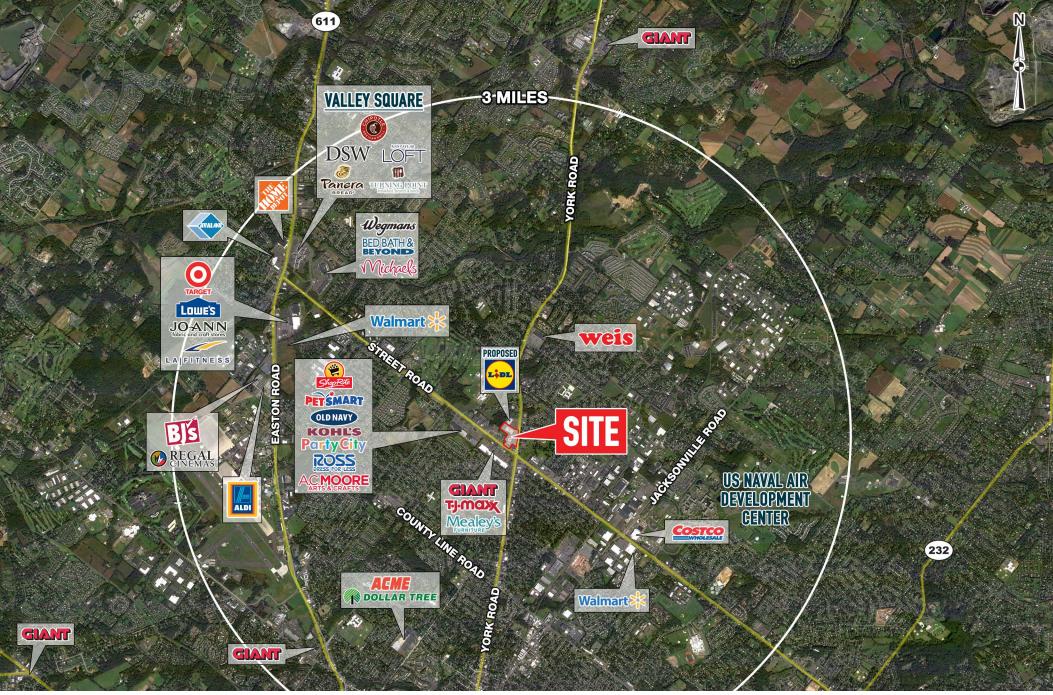

# **YORK ROAD & STREET ROAD**

WARMINSTER, PA

±2.500 - 6.224 SF & TWO PAD SITES AVAILABLE FOR LEASE

property highlights.

- Under new ownership. Renovations now complete!
- Located in the heart of the Warminster retail trade area
- Outstanding population demographics and incomes
- In close proximity to Giant, Petsmart, and TJ Maxx
- Total GLA: ±120,216 SF