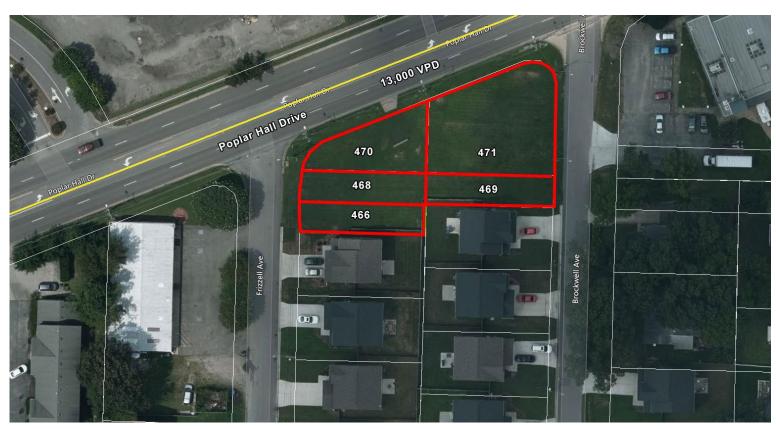

## Poplar Hall Drive Frontage

Norfolk, VA

### **Property Features**

- Includes 5877 and 5883 Poplar Hall Drive parcels
- · Multiple small parcels totaling .435 acre
- Located on Poplar Hall Drive between Frizzell Ave and Brockwell Ave
- Zoned C-C (Community Commercial)
- · Ideal for daycare, office and other uses
- Traffic count: 13,000 VPD on Poplar Hall Drive
- Sale price: \$275,000