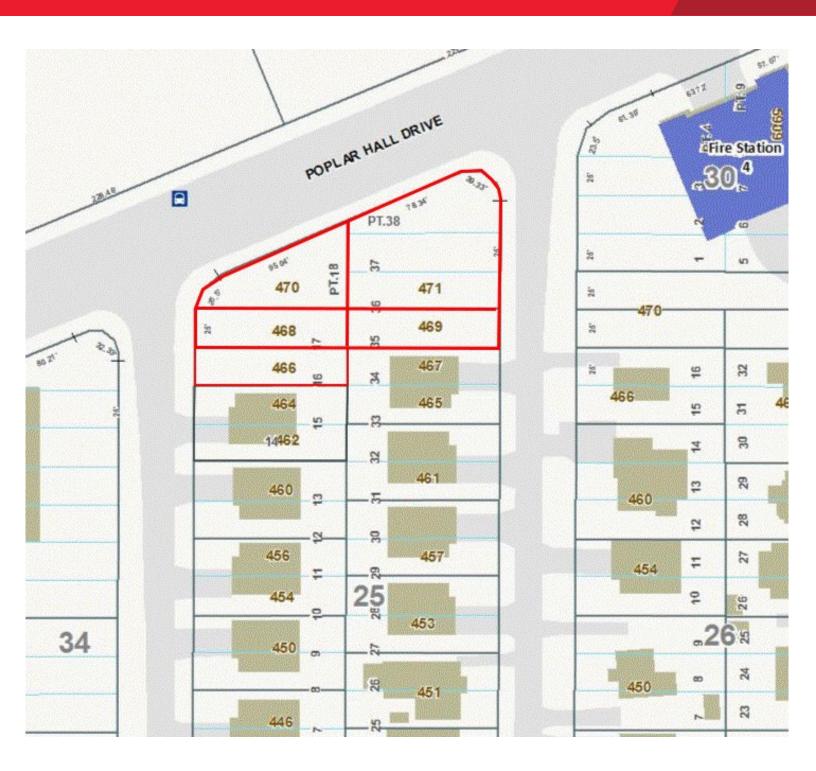

small parcels totaling .435 acre
- Located on Poplar Hall Drive between Frizzell Ave and Brockwell Ave
- Zoned C-C (Community Commercial)
- · Ideal for daycare, office and other uses
- Traffic count: 13,000 VPD on Poplar Hall Drive
- Sale price: \$275,000



For more information, contact:

#### **TOM DANA**

Vice President 757 499 2894 tom.dana@thalhimer.com The Town Center of Virginia Beach 222 Central Park Ave., Suite 1500 Virginia Beach, VA 23462 www.thalhimer.com



### Poplar Hall Drive Frontage

Norfolk, VA

#### SITE PLANS





For more information, contact:

#### **TOM DANA**

Vice President 757 499 2894 tom.dana@thalhimer.com The Town Center of Virginia Beach 222 Central Park Ave., Suite 1500 Virginia Beach, VA 23462 www.thalhimer.com



# Poplar Hall Drive Frontage

Norfolk, VA



For more information, contact:

#### **TOM DANA**

Vice President 757 499 2894 tom.dana@thalhimer.com The Town Center of Virginia Beach 222 Central Park Ave., Suite 1500 Virginia Beach, VA 23462 www.thalhimer.com