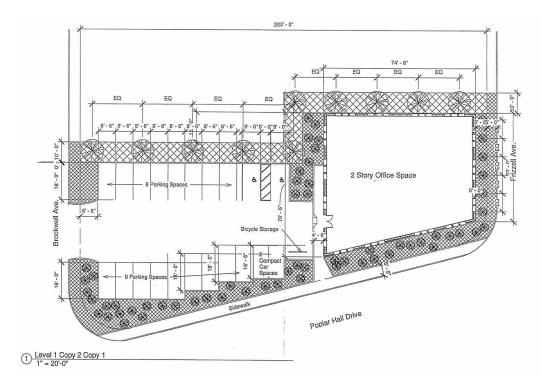

## Poplar Hall Drive Frontage

Norfolk, VA



### **Property Features**

- Includes 5877 and 5883 Poplar Hall Drive parcels
- · Multiple small parcels totaling .435 acre
- Located on Poplar Hall Drive between Frizzell Ave and Brockwell Ave
- Zoned C-C (Community Commercial)
- · Ideal for daycare, office and other uses
- Traffic count: 13,000 VPD on Poplar Hall Drive
- Sale price: \$275,000



For more information, contact:

#### **TOM DANA**

Vice President 757 499 2894 tom.dana@thalhimer.com The Town Center of Virginia Beach 222 Central Park Ave., Suite 1500 Virginia Beach, VA 23462 www.thalhimer.com



### Poplar Hall Drive Frontage

Norfolk, VA

#### SITE PLANS





For more information, contact:

#### **TOM DANA**

Vice President 757 499 2894 tom.dana@thalhimer.com The Town Center of Virginia Beach 222 Central Park Ave., Suite 1500 Virginia Beach, VA 23462 www.thalhimer.com



# Poplar Hall Drive Frontage

Norfolk, VA



For more information, contact:

#### **TOM DANA**

Vice President 757 499 2894 tom.dana@thalhimer.com The Town Center of Virginia Beach 222 Central Park Ave., Suite 1500 Virginia Beach, VA 23462 www.thalhimer.com