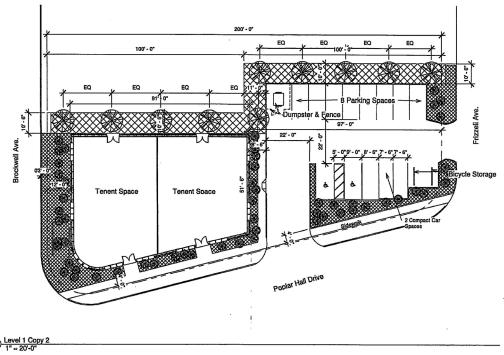

## Poplar Hall Drive Frontage

Norfolk, VA



### **Property Features**

- Includes 5877 and 5883 Poplar Hall Drive parcels
- · Multiple small parcels totaling .435 acre
- Located on Poplar Hall Drive between Frizzell Ave and Brockwell Ave
- Zoned C-C (Community Commercial)
- · Ideal for daycare, office and other uses
- Traffic count: 13,000 VPD on Poplar Hall Drive
- Sale price: \$275,000



For more information, contact:

#### **TOM DANA**

Vice President 757 499 2894 tom.dana@thalhimer.com The Town Center of Virginia Beach 222 Central Park Ave., Suite 1500 Virginia Beach, VA 23462 www.thalhimer.com



### Poplar Hall Drive Frontage

Norfolk, VA

#### SITE PLANS





For more information, contact:

#### **TOM DANA**

Vice President 757 499 2894 tom.dana@thalhimer.com The Town Center of Virginia Beach 222 Central Park Ave., Suite 1500 Virginia Beach, VA 23462 www.thalhimer.com



# Poplar Hall Drive Frontage

Norfolk, VA



For more information, contact:

#### **TOM DANA**

Vice President 757 499 2894 tom.dana@thalhimer.com The Town Center of Virginia Beach 222 Central Park Ave., Suite 1500 Virginia Beach, VA 23462 www.thalhimer.com