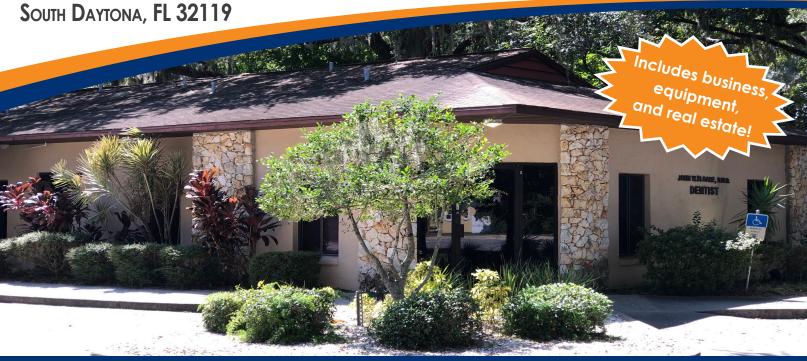

## MEDICAL/DENTAL CONDO

911 BEVILLE ROAD, UNIT B-2

1,328± SF

**(B)** 

MEDICAL/DENTAL FOR SALE

(2)

\$295,000

## **PROPERTY INFORMATION**

**Sale Price:** \$295,000 **RBA:** 1,328± SF

Built: 1986

**Beville Road AADT:** 33,500 CPD

S. Nova Road AADT: 37,500 CPD

- Fully built-out, 1,328± SF turnkey medical/dental condo with four patient rooms, three equipped and one all plumbed to set up as desired
- Professionally decorated waiting room with bathroom, two front office areas, a dark room, lab area, staff kitchen, and bathroom for a total of nine rooms
- Price includes all equipment, active accounts, real estate property, and business practice
- Seller is willing to separate out the building from the business
- Within 5-miles of Halifax Health Medical Center, Port Orange Medical Center, and Family Health Source, and 10-miles of AdventHealth Hospital