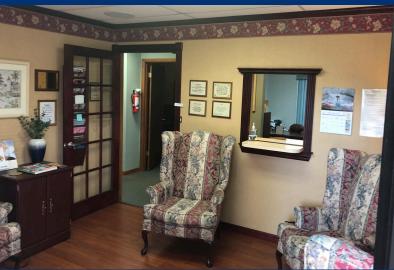

## **PROPERTY INFORMATION**

**Sale Price:** \$295,000 **RBA:** 1,328± SF

Built: 1986

**Beville Road AADT:** 33,500 CPD

S. Nova Road AADT: 37,500 CPD

- Fully built-out, 1,328± SF turnkey medical/dental condo with four patient rooms, three equipped and one all plumbed to set up as desired
- Professionally decorated waiting room with bathroom, two front office areas, a dark room, lab area, staff kitchen, and bathroom for a total of nine rooms
- Price includes all equipment, active accounts, real estate property, and business practice
- Seller is willing to separate out the building from the business
- Within 5-miles of Halifax Health Medical Center, Port Orange Medical Center, and Family Health Source, and 10-miles of AdventHealth Hospital