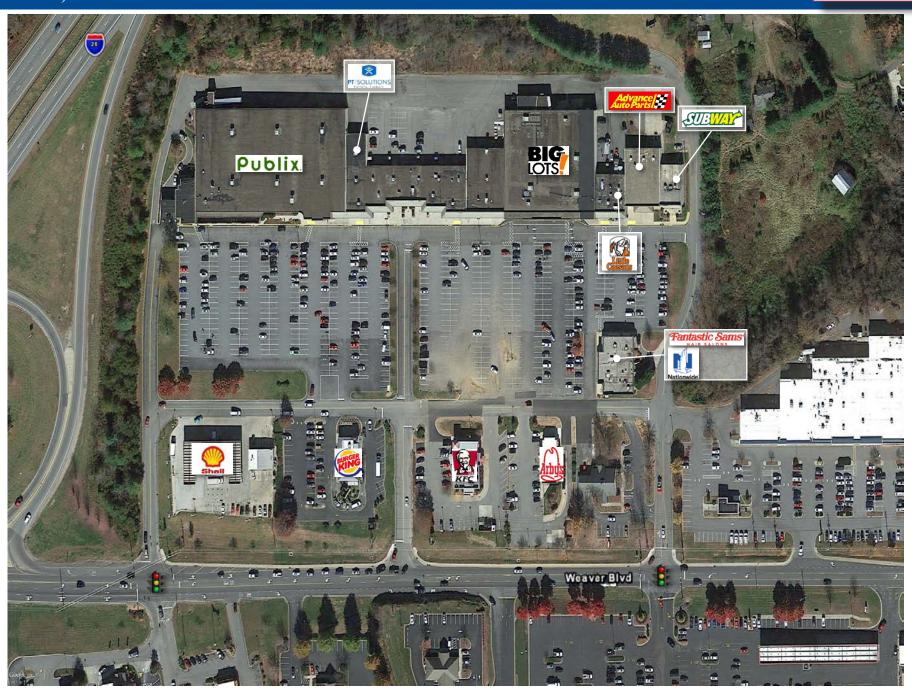

### **PROPERTY HIGHLIGHTS:**

- Weaverville Plaza is a Publix anchored redevelopment located 10 miles from Downtown Asheville
- 621 SF & 1,550 SF retail spaces available
- Total GLA includes 139,965 SF
- Future 3,000 SF pad building

### **CENTER ANCHORS:**

| DEMOGRAPHICS (2018): | 3 Mile   | 5 Mile   | 10 Mile  |
|----------------------|----------|----------|----------|
| Population:          | 15,445   | 33,522   | 148,328  |
| Average HH Income:   | \$74,247 | \$79,300 | \$65,867 |