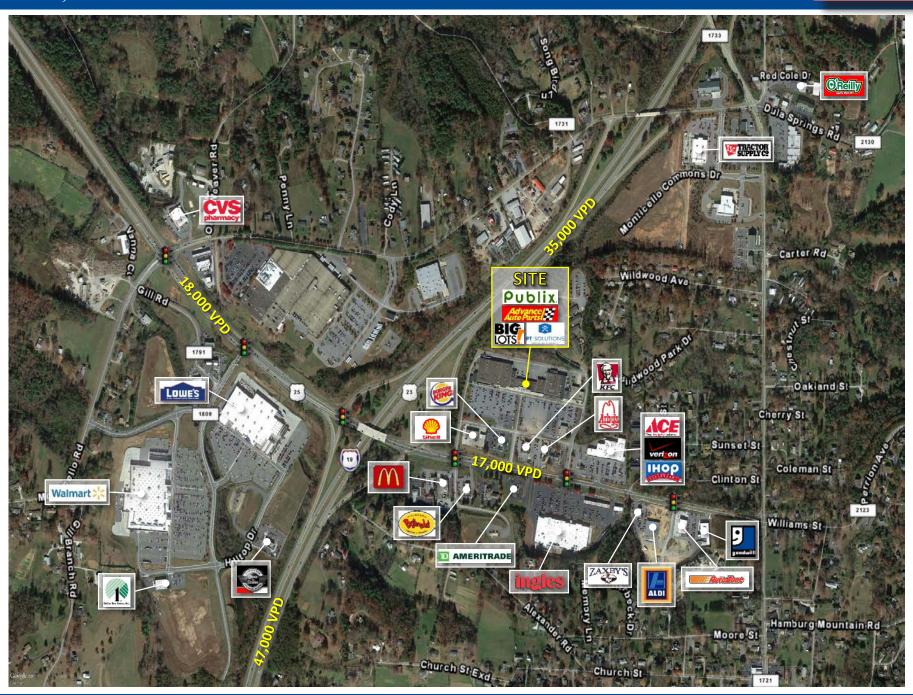

### TRAFFIC COUNTS:

Weaverville Boulevard - 17,000 VPD Interstate 26 South - 47,000 VPD Interstate 26 North - 35,000 VPD

### **CENTER ANCHORS:**

| DEMOGRAPHICS (2018): | 3 Mile   | 5 Mile   | 10 Mile  |
|----------------------|----------|----------|----------|
| Population:          | 15,445   | 33,522   | 148,328  |
| Average HH Income:   | \$74,247 | \$79,300 | \$65,867 |