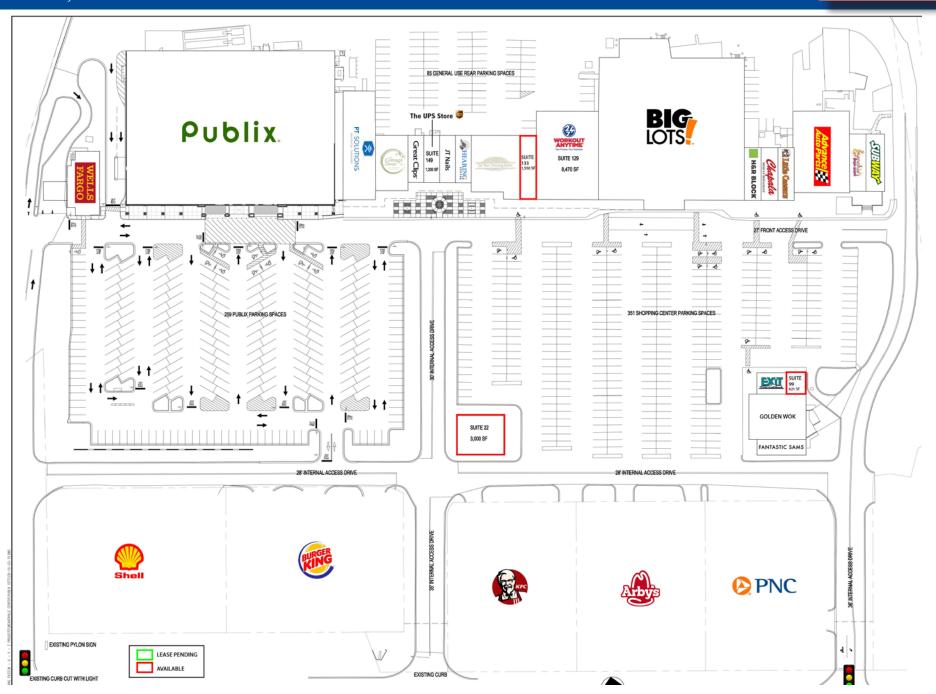

### **PROPERTY HIGHLIGHTS:**

- Weaverville Plaza is a Publix anchored redevelopment located 10 miles from Downtown Asheville
- 621 SF & 1,550 SF retail spaces available
- Total GLA includes 139,965 SF
- Future 3,000 SF pad building