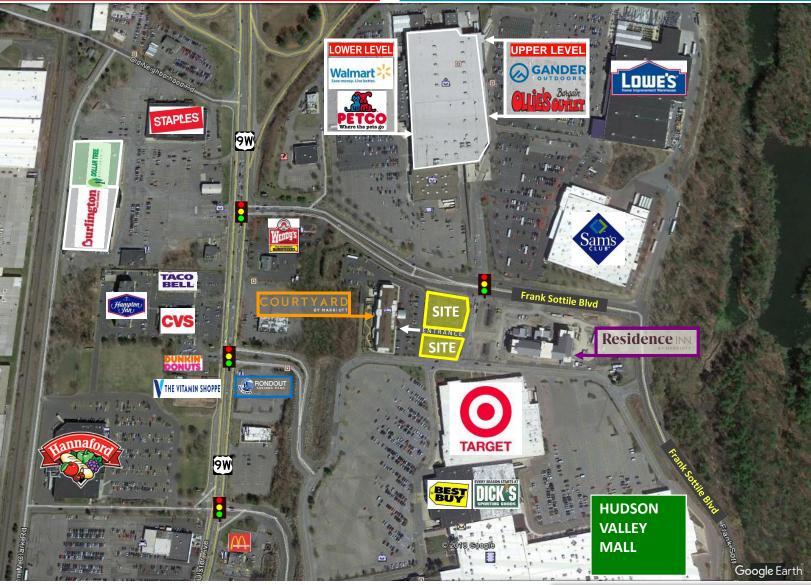

# 650-670 Frank Sottile Blvd KINGSTON, NY | ULSTER COUNTY

FOR SALE: \$350,000

#### **Property Highlights**

- 1.4 Acre commercial parcel in excellent location
- High traffic | high visibility
- Municipal water & sewer
- Adjacent to Hudson Valley Mall & Hudson Valley Plaza
- Traffic count US RT 9W @ Frank Sottile Blvd: 32,930 AADT (2008)