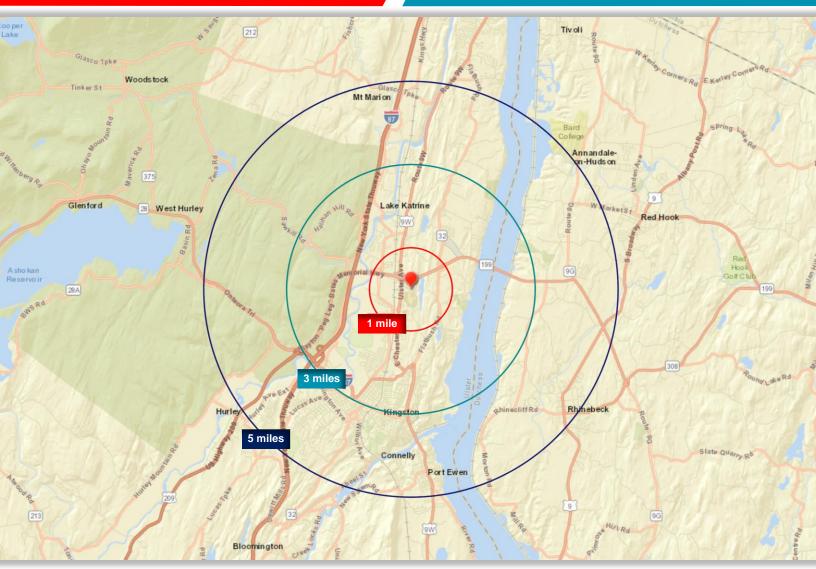

## 1,3, 5 MILE RADIUS

## **MAP & DEMOGRAPHICS**

| DEMOGRPAHIC SUMMARY | 1 MILE   | 3 MILES  | 5 MILES  |
|---------------------|----------|----------|----------|
| Population          | 1,191    | 18,173   | 47,774   |
| Households          | 406      | 7,350    | 19,937   |
| Average Income      | \$64,881 | \$69,366 | \$76,958 |

Source: US Census Bureau, Census 2010 Summary File 1; Esri forecasts for 2018