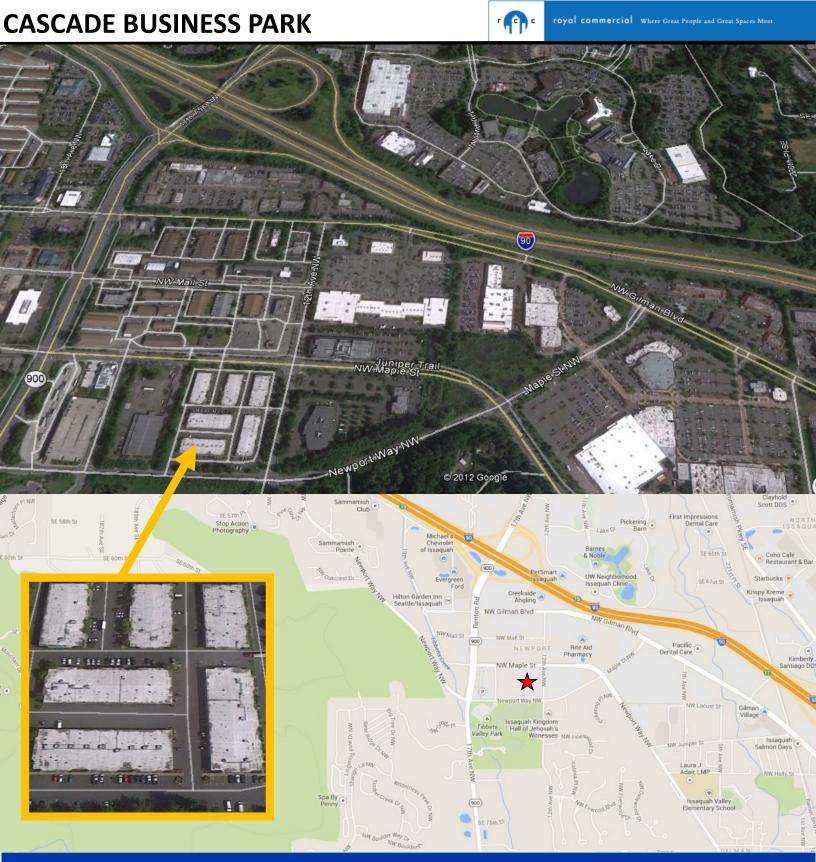

#### **OFFICE SPACE FOR LEASE**

Located in a park like setting off of Newport Way, next to Tibbets Park in Issaquah. Locally owned, well maintained, and an ideal location for businesses needing the flexibility of both office and warehouse space.

## Park Highlights

- Six Building Complex totaling approx.
  96,000 sqft Office/Whse & Flex Space
- Immediate access to I-90 & SR-900 and next to Regional Transit Center
- Park like setting off of Newport Way, next to Tibbets Park