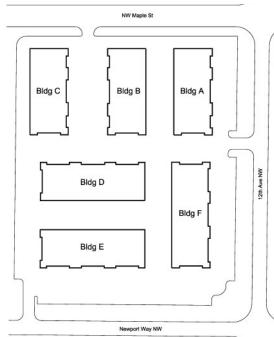

## Park Highlights

- Six Building Complex totaling approx.
  96,000 sqft Office/Whse & Flex Space
- Immediate access to I-90 & SR-900 and next to Regional Transit Center
- Park like setting off of Newport Way, next to Tibbets Park