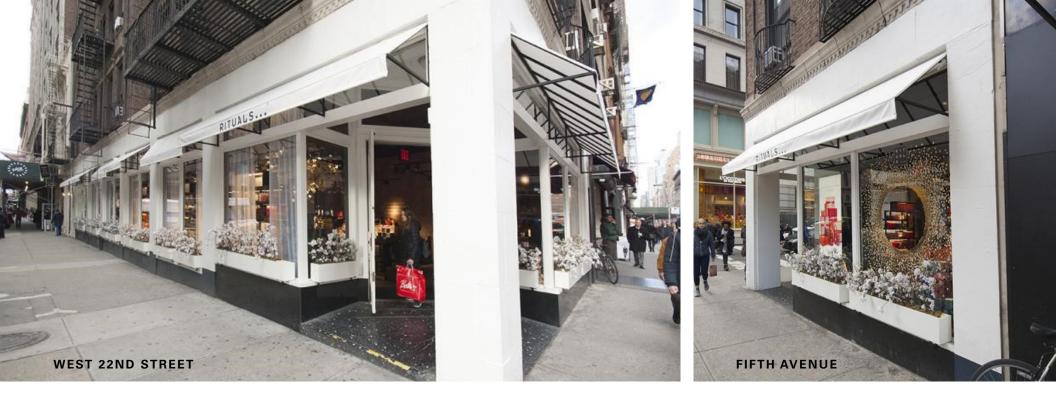

#### Location

Northwest corner of West 22nd Street

#### Frontage

25 FT on Fifth Avenue + 100 FT on West 22nd Street

#### **Site Status**

Vacant - Previously Rituals

#### Comments

One block south of Eataly and Madison Square Park

Catty-cornered to Harry Potter New York; NYC's most exciting experiential retailer

At the epicenter of Fifth Avenue in the Flatiron District, in close proximity to the  $(\mathbf{R} \otimes \mathbf{0})$  and  $(\mathbf{M} \otimes \mathbf{0})$  subway lines