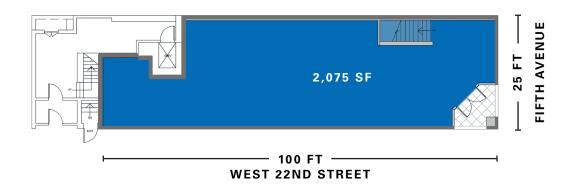

#### **Approximate Size**

Ground Floor2,075 SFLower Level1,100 SFTotal3,175 SF

#### Frontage

25 FT on Fifth Avenue + 100 FT on West 22nd Street

### Ground Floor