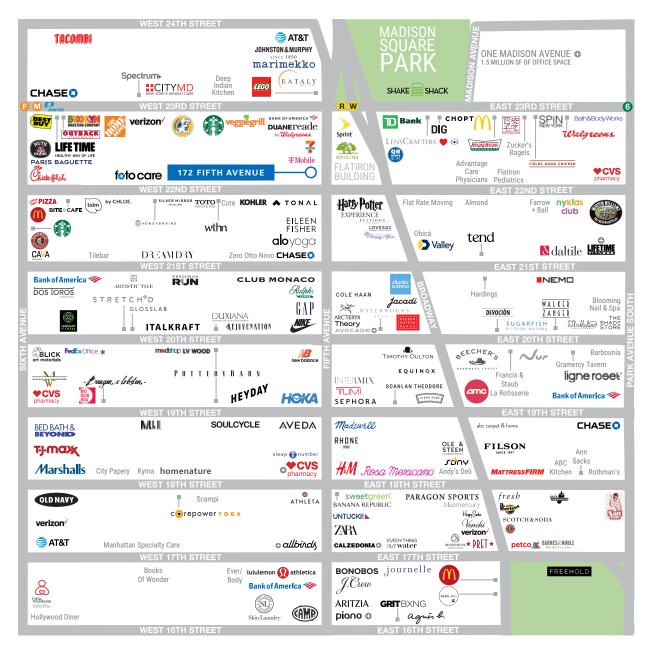

#### Neighbors

Harry Potter New York, Eataly, LEGO, Nike, Arc'tryx, Athleta, Iululemon, Allbirds (coming soon), Avocado Mattress, Calzedonia, Bandier, CAMP and more

#### Comments

One block south of Eataly and Madison Square Park

Catty-cornered to Harry Potter New York; NYC's most exciting experiential retailer

At the epicenter of Fifth Avenue in the Flatiron District, in close proximity to the  $(\mathbf{R} \otimes \mathbf{0})$  and  $(\mathbf{M} \otimes \mathbf{0})$  subway lines

#### AREA MAP