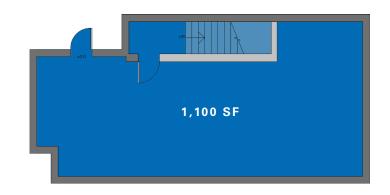

#### **Approximate Size**

Ground Floor2,075 SFLower Level1,100 SFTotal3,175 SF

### Lower Level