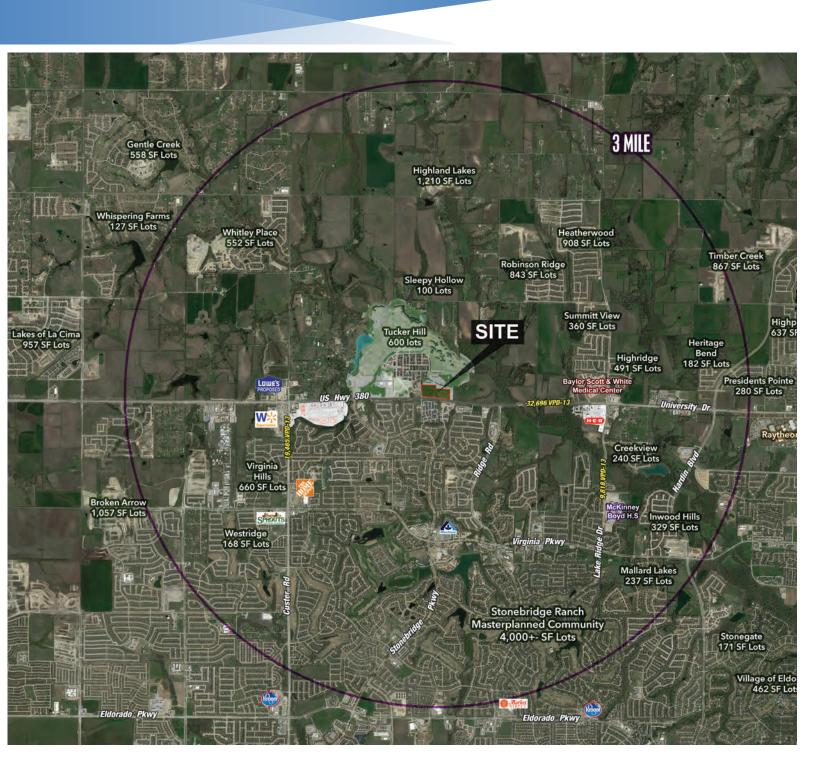

### **KEY FEATURES**

- +/- 18 Acres
- Zoning "BN" & "BG" allows Office, Commercial and Retail
- McKinney is one of DFW fastest growing communities
- Site is located at the entrance to Tucker Hill (600 Home Community)

### **DEMOGRAPHICS/TRAFFIC COUNTS**

|                   | 1 Mile    | 3 Miles    |  |
|-------------------|-----------|------------|--|
| Population:       | 8,136     | 55,355     |  |
| Average Income:   | \$125,367 | \$121,050  |  |
| Total Households: | 2,740     | 18,789     |  |
|                   |           |            |  |
| Highway 380:      |           | 31,388 vpd |  |
| Custer Road:      |           | 26,373 vpd |  |
|                   |           |            |  |