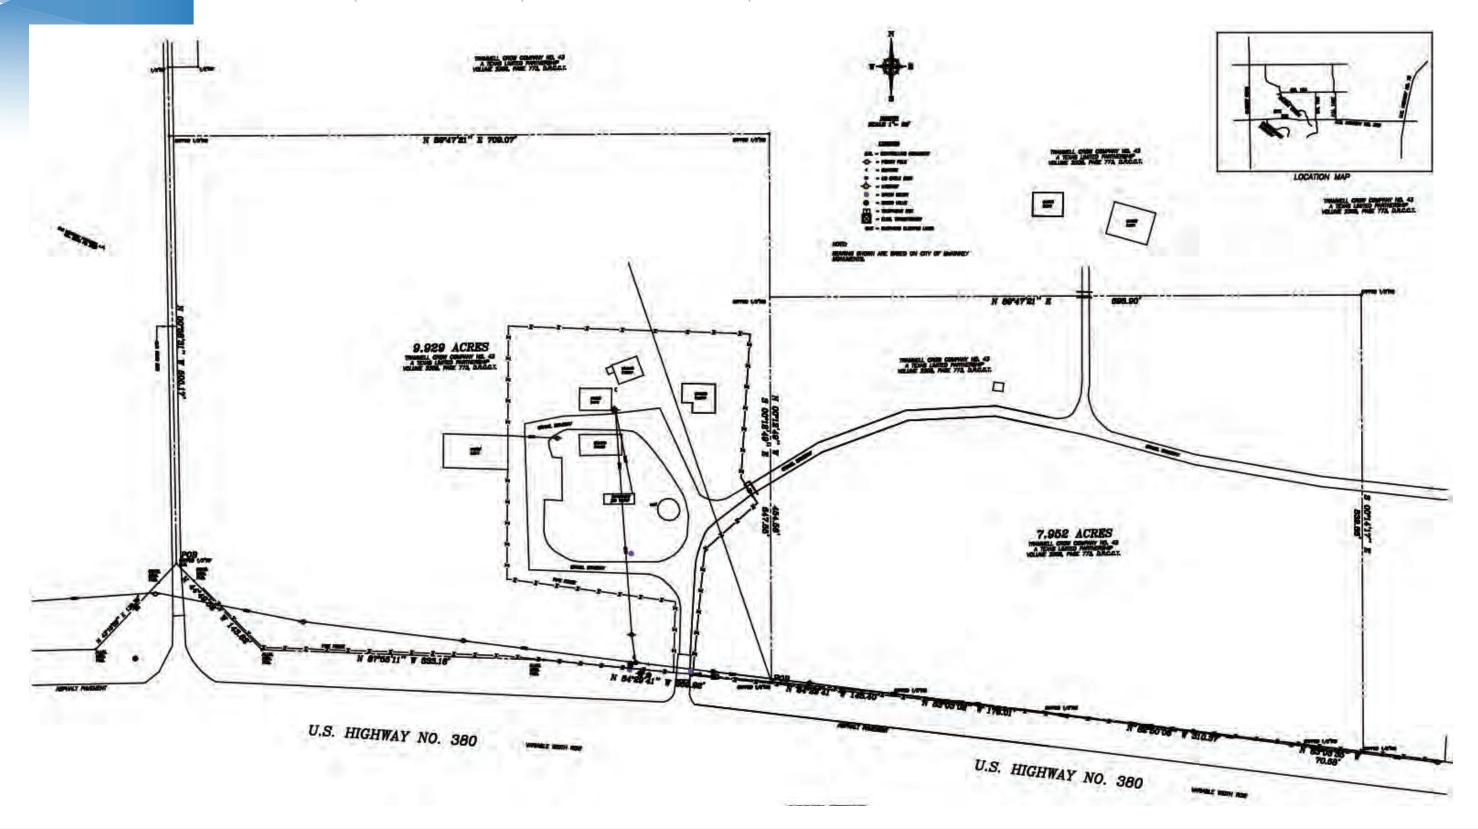

### **KEY FEATURES**

- +/- 18 Acres
- Zoning "BN" & "BG" allows Office, Commercial and Retail
- McKinney is one of DFW fastest growing communities
- Site is located at the entrance to Tucker Hill (600 Home Community)