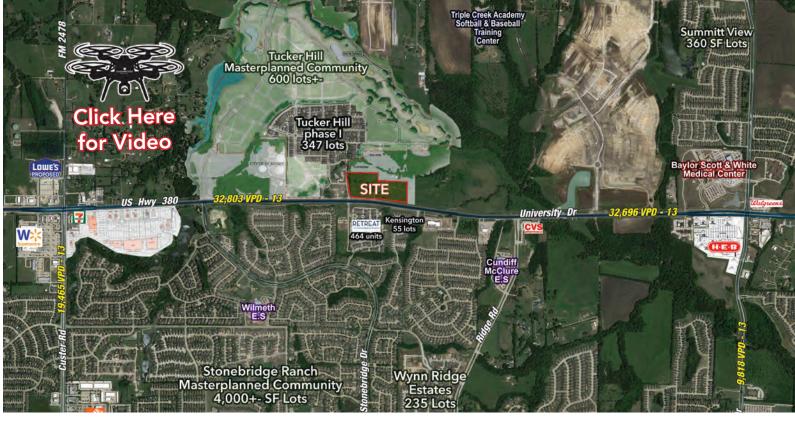

### **KEY FEATURES**

- +/- 18 Acres
- Zoning "BN" & "BG" allows Office, Commercial and Retail
- McKinney is one of DFW fastest growing communities
- Site is located at the entrance to Tucker Hill (600 Home Community)